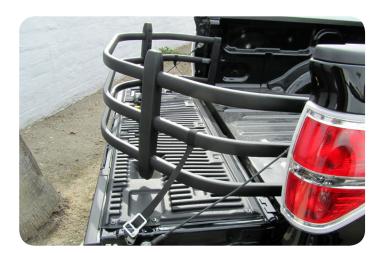

## **INSTALLATION NOTE:**

Due to the raised and irregular surface of the optional factory tailgate with the integrated Tailgate Step found on some 2008 and newer Ford F-150 and Super Duty trucks, the BEDXTENDER HD™ will sit at a slight angle on the open tailgate. **NOTE: THIS DOES NOT COMPROMISE THE FUNCTION OR UTILITY OF THE BEDXTENDER HD™.** 

BEDXTENDER HD™ shown on a **Ford F-150** equipped with the optional factory tailgate with integrated Tailgate Step.

BEDXTENDER HD™ shown on a **Ford F-250** equipped with the optional factory tailgate with integrated Tailgate Step.