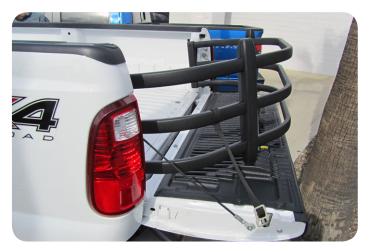

## **INSTALLATION NOTE:**

Due to the raised and irregular surface of the optional factory tailgate with the integrated Tailgate Step found on some 2008 and newer Ford F-150 and Super Duty trucks, the BEDXTENDER HD™ will sit at a slight angle on the open tailgate. **NOTE: THIS DOES NOT COMPROMISE THE FUNCTION OR UTILITY OF THE BEDXTENDER HD™.** 

BEDXTENDER HD™ shown on a **Ford F-150** equipped with the optional factory tailgate with integrated Tailgate Step.

BEDXTENDER HD™ shown on a **Ford F-250** equipped with the optional factory tailgate with integrated Tailgate Step.