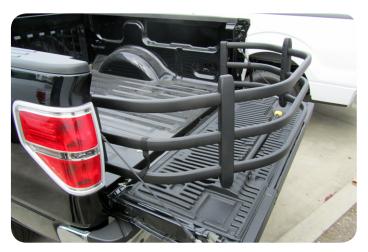

## **INSTALLATION NOTE:**

Due to the raised and irregular surface of the optional factory tailgate with the integrated Tailgate Step found on some 2008 and newer Ford F-150 and Super Duty trucks, the BEDXTENDER HD™ will sit at a slight angle on the open tailgate. **NOTE: THIS DOES NOT COMPROMISE THE FUNCTION OR UTILITY OF THE BEDXTENDER HD™.** 

BEDXTENDER HD™ shown on a **Ford F-150** equipped with the optional factory tailgate with integrated Tailgate Step.

BEDXTENDER HD™ shown on a **Ford F-250** equipped with the optional factory tailgate with integrated Tailgate Step.