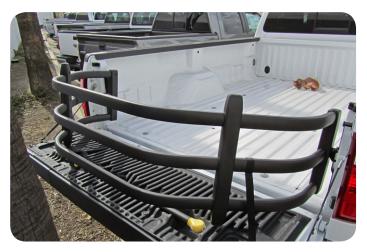

## **INSTALLATION NOTE:**

Due to the raised and irregular surface of the optional factory tailgate with the integrated Tailgate Step found on some 2008 and newer Ford F-150 and Super Duty trucks, the BEDXTENDER HD™ will sit at a slight angle on the open tailgate. **NOTE: THIS DOES NOT COMPROMISE THE FUNCTION OR UTILITY OF THE BEDXTENDER HD™.** 

BEDXTENDER HD™ shown on a **Ford F-150** equipped with the optional factory tailgate with integrated Tailgate Step.

BEDXTENDER HD™ shown on a **Ford F-250** equipped with the optional factory tailgate with integrated Tailgate Step.