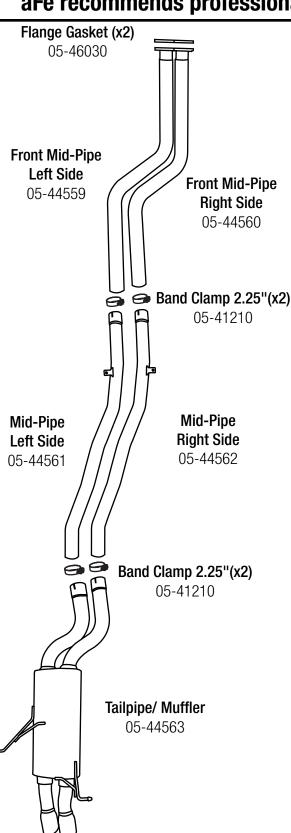

**Step 5:** Remove the stock exhaust system.

**Step 6:** Remove the rubber hangers off the stock exhaust and install them onto the aFe exhaust system.

**Step 7:** Using the supplied aFe gasket, install the left side aFe front mid pipe using the original nuts from step 3 and tighten.

**Step 8:** Using the other supplied gasket, install the right side aFe front mid pipe using the other 2 nuts from step 3 and tighten.

**Step 9:** Using the supplied aFe 2.25" band clamp, install the left side aFe mid pipe but do not tighten the band clamp.

**Step 10:** Using the supplied aFe 2.25" band clamp, install the right side aFe mid pipe but do not tighten the band clamp.

**Step 11:** Using two supplied aFe 2.25" band clamps, install the afe muffler setion onto the afe mid pipes but do not tighten.