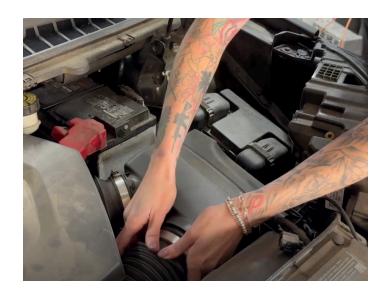

# STEP 3 (IMAGE 2)

Install the S&B air filter into the S&B airbox. Then attach the hose clamps onto the flanges.