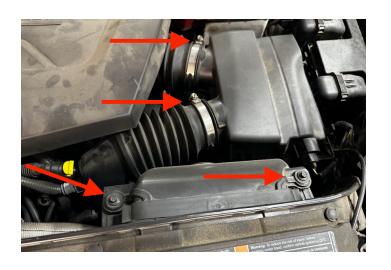

Start by loosening the hose clamps and removing the 2 bolts shown in the picture.

Remove the IAT sensor.

## STEP 3

Disconnect the tubes attached to the airbox, then remove the stock airbox.