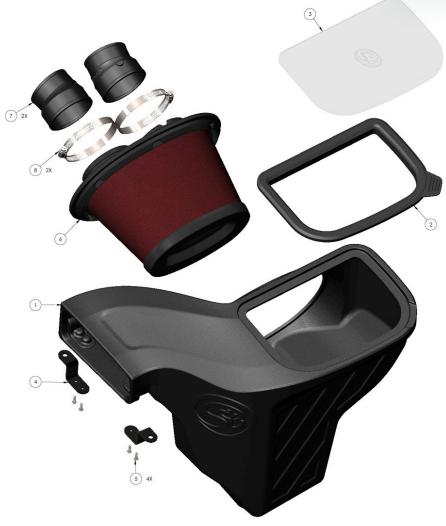

# STEP 3 (IMAGE 2)

Install the S&B air filter into the S&B airbox. Then attach the hose clamps onto the flanges.

#### STEP 5

Install the S&B provided tubes into the S&B air filter. Then, tighten down the hose clamps.

### STEP 6

Using the provided hardware, install the two brackets onto the S&B air box.

Remove the IAT sensor from the stock air box.

### **STEP 11**

Remove the protective covering from both sides of the S&B clear lid. Then install it into the lid seal.

# STEP 11 (IMAGE 2)

Install the clear lid onto the S&B air box.