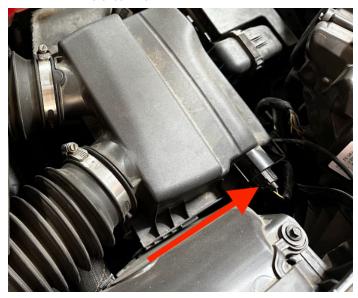

### STEP 6

Using the provided hardware, install the two brackets onto the S&B air box.

Remove the IAT sensor from the stock air box.

#### STEP 8

Install the IAT sensor onto the S&B air box. Make sure the tab is backed up all the way to the ramp as shown in the picture.