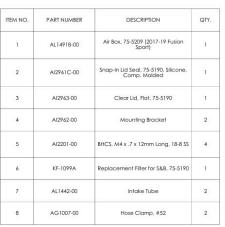

**BEFORE YOU START**

in Park or the Parking Brake is set.

#### Note:

Parts installed: Body Lift or Lowering Kit **Custom Hood** 

Please read the entire product guide before proceeding. Note: Approximate Install Time: 2 Hr 00 Mins. Ensure all parts are present. If you are missing any of the components, call our customer support at (909) 947-0015. Do not work on your vehicle while the engine is hot. Make sure the engine is turned off and the vehicle is

#### **REQUIRED TOOLS**

7mm, 10mm, 13mm Wrench, 5/16" Nut Driver or Flat This intake kit may not fit with the following Aftermarket Blade Screwdriver, Pin Removal Tool or Flat Blade Screwdriver, T15, T20 Torx Bit, Phillips Screwdriver, 5/32" or 4mm Allen Wrench, 1 Pair of Pliers or similar tool, Topside Engine Creeper recommended.









Start by loosening the hose clamps and removing the 2 bolts shown in the picture.



Remove the IAT sensor.



## STEP 3

Disconnect the tubes attached to the airbox, then remove the stock airbox.



# STEP 3 (IMAGE 2)

Install the S&B air filter into the S&B airbox. Then attach the hose clamps onto the flanges.

#### STEP 5

Install the S&B provided tubes into the S&B air filter. Then, tighten down the hose clamps.

### STEP 6

Using the provided hardware, install the two brackets onto the S&B air box.

Remove the IAT sensor from the stock air box.

#### STEP 8

Install the IAT sensor onto the S&B air box. Make sure the tab is backed up all the way to the ramp as shown in the picture.

### STEP 9

Connect the IAT sensor then install the S&B air box into the vehicle.

Tighten down both