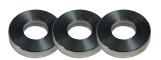

## STEP 2: INSTALL MOUNTING BRACKET

**B.** Using the three supplied XT-WASHER-250 spacers and 1/4-20x.75" bolts, install FRD-DIFS-BRK-1001 onto the FASS and torque to 110 in/lbs. Proceed with the installation per the Drop-In Series installation manual.

## STEP 2: INSTALL MOUNTING BRACKET

**C.** NOTE: When installing the DIFSFRD1001 with a Titan Fuel Tank, you must use XT-WASHER-250 between the FASS bracket and the Titan Fuel Tank bracket as pictured below!