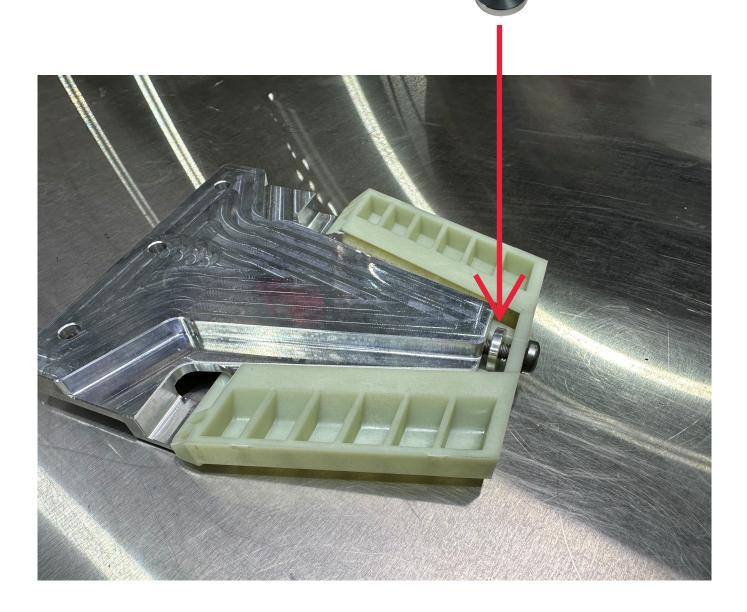

## STEP 2: INSTALL MOUNTING BRACKET

**C.** NOTE: When installing the DIFSFRD1001 with a Titan Fuel Tank, you must use XT-WASHER-250 between the FASS bracket and the Titan Fuel Tank bracket as pictured below!

#### THE S&B TANK DOES NOT REQUIRE THIS WASHER!

Continue with the installation per the Drop-In Series installation manual.