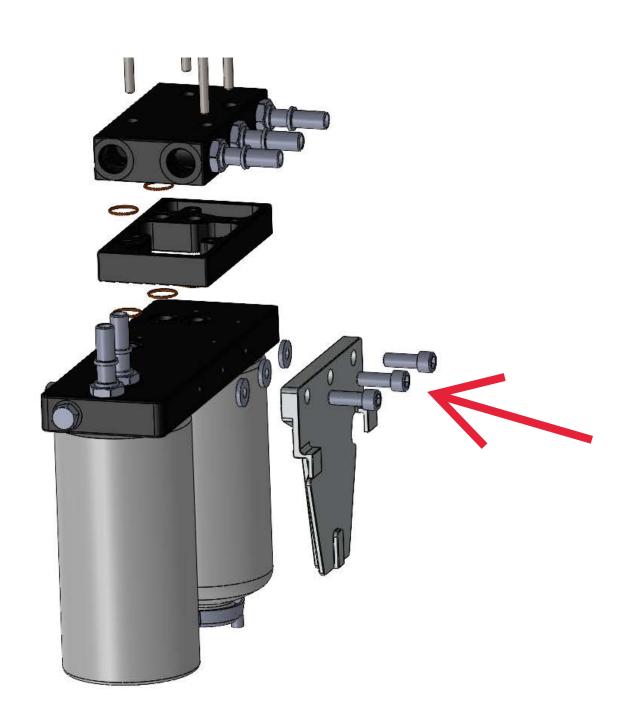

## STEP 2: INSTALL MOUNTING BRACKET

**B.** Using the three supplied XT-WASHER-250 spacers and 1/4-20x.75" bolts, install FRD-DIFS-BRK-1001 onto the FASS and torque to 110 in/lbs. Proceed with the installation per the Drop-In Series installation manual.