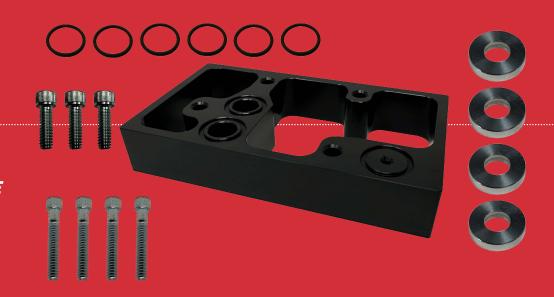

#### **CONTENTS**

NOTE: Owner's Manual available for download on our website, www.FASSride.com

FRD-BA-SPCR

(3) XT-WASHER-250

(6) OR-017

(4) 93212 1/4-20X2.25" SHCS

#### STEP 1: INSTALL SPACER KIT

**A.** Remove the four bolts securing the top section of the FASS assembly and discard the old o-rings. Using the six supplied OR-017 and four 1/4-20x2.25" bolts, install the spacer and the top section of the FASS assembly. Torque the four bolts to 110 in/lbs.

## STEP 2: INSTALL MOUNTING BRACKET

**B.** Using the three supplied XT-WASHER-250 spacers and 1/4-20x.75" bolts, install FRD-DIFS-BRK-1001 onto the FASS and torque to 110 in/lbs. Proceed with the installation per the Drop-In Series installation manual.