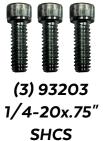

## STEP 2: INSTALL MOUNTING BRACKET

**B.** Using the three supplied XT-WASHER-250 spacers and 1/4-20x.75" bolts, install FRD-DIFS-BRK-1001 onto the FASS and torque to 110 in/lbs. Proceed with the installation per the Drop-In Series installation manual.