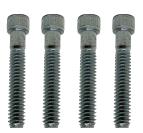

#### STEP 1: INSTALL SPACER KIT

**A.** Remove the four bolts securing the top section of the FASS assembly and discard the old o-rings. Using the six supplied OR-017 and four 1/4-20x2.25" bolts, install the spacer and the top section of the FASS assembly. Torque the four bolts to 110 in/lbs.