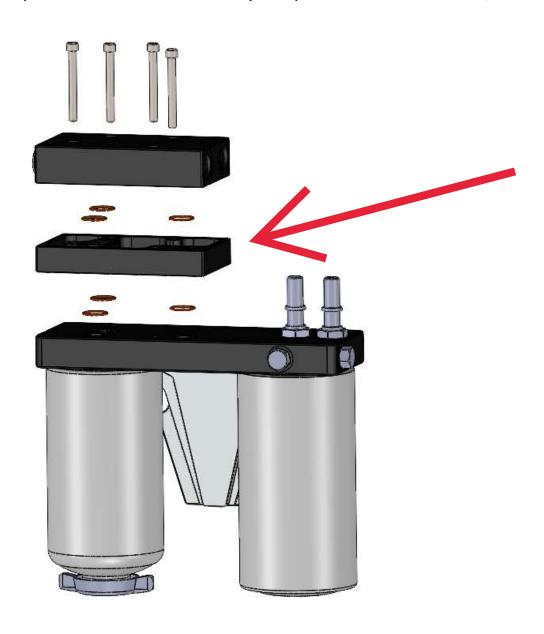

#### STEP 1: INSTALL SPACER KIT

**A.** Remove the four bolts securing the top section of the FASS assembly and discard the old o-rings. Using the six supplied OR-017 and four 1/4-20x2.25" bolts, install the spacer and the top section of the FASS assembly. Torque the four bolts to 110 in/lbs.