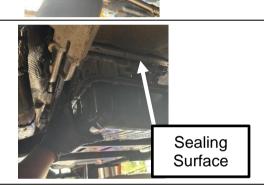

Using a **10mm socket**, remove the 20 bolts securing the pan to the transmission case.

**Note:** The rear 4 pan bolts can be difficult to access. See the tech tip below for additional information.

Remove the pan from the transmission, and clean the pan gasket sealing surface on the transmission.

**Note:** If the pan is stuck to the case, tap the side of the pan lightly with a soft faced mallet until it breaks free.

Clean the inside of the BD pan with brake parts cleaner (or an equivalent), and line up the gasket with the bolt holes in the case.