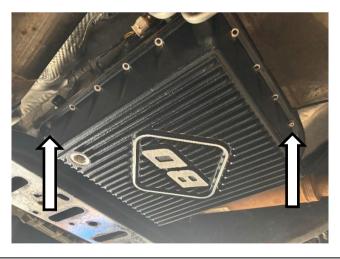

Using a **5mm Allen socket**, loosely install a pan bolt and washer on two opposing corners of the pan to hold it in position.

**Note:** It is highly recommended that a new filter be installed.

Using a **5mm Allen socket**, tighten all pan bolts in a crisscross pattern and torque all pan bolts to **62 in-lbs**.

Repeat this process to ensure all bolts are torqued.

**Note:** The rear 4 pan bolts can be difficult to access. See the tech tip below for additional information.

<sup>1-800-887-5030 |</sup> Internet: www.bddiesel.com