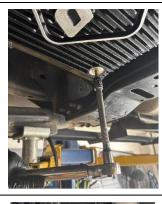

#### Tech Tip

On some trucks, the rear 4 pan bolts are difficult to access.

To gain additional access, use a **15mm socke**t to remove the 3 nuts from the transmission mount.

Raise the transmission with a service jack to gain more clearance.

Once the pan is installed, lower the transmission down and torque the transmission mount nuts to **40 ft-lbs**.