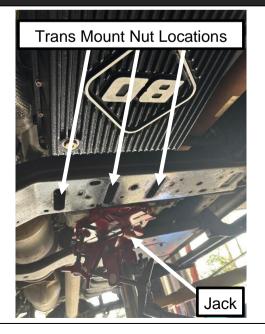

#### Tech Tip

On some trucks, the rear 4 pan bolts are difficult to access.

To gain additional access, use a **15mm socke**t to remove the 3 nuts from the transmission mount.

Raise the transmission with a service jack to gain more clearance.

Once the pan is installed, lower the transmission down and torque the transmission mount nuts to **40 ft-lbs**.