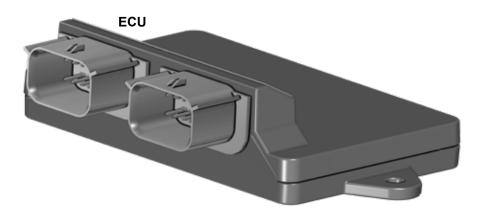

# Rear continued

- Plug in Harness and secure ECU to Accessory Panel with hardware shown; tighten.
- Locate stock connector shown.