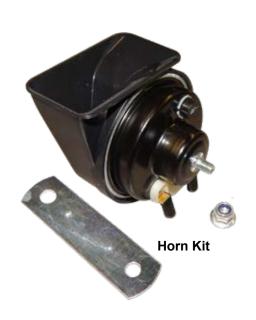

#### Horn:

- User may install Horn in location different than shown.
- Install Horn to Bracket.
- Connect Harness to Horn.
- Secure to location shown; tighten.

SuperATV recommends testing Switches before permanently mounting.