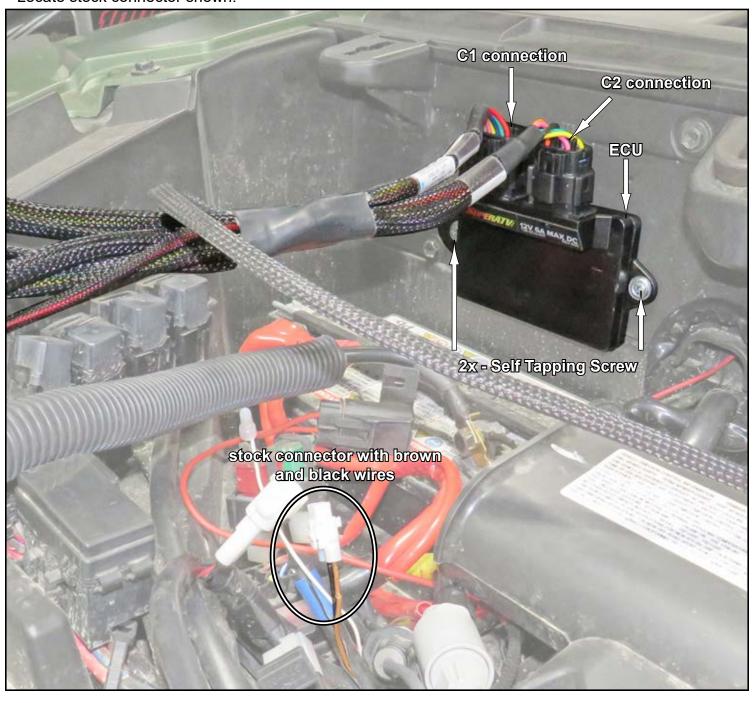

# Rear continued

- Plug in Harness and secure ECU to Accessory Panel with hardware shown; tighten.
- Locate stock connector shown.