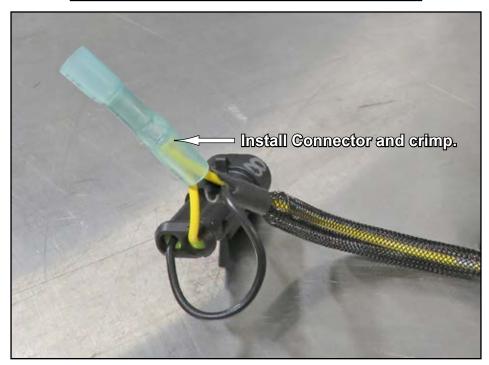

#### **Accessory to Turn Signal Kit Wiring**

Left Turn Signal Harness shown in illustrations.

### **Accessory to Turn Signal Kit Wiring continued**

SuperATV recommends using a handheld mini torch, or lighter, to activate heat shrink on Connector.