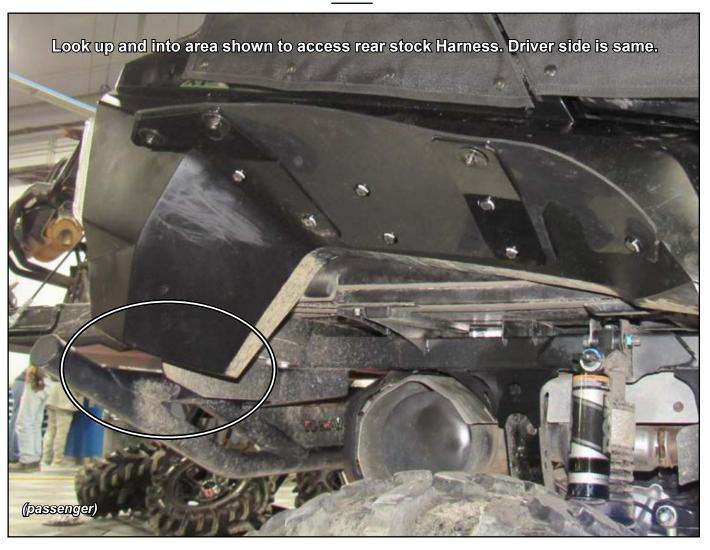

### Rear

# Rear continued

- Plug in Harness and secure ECU to Accessory Panel with hardware shown; tighten.
- Locate stock connector shown.