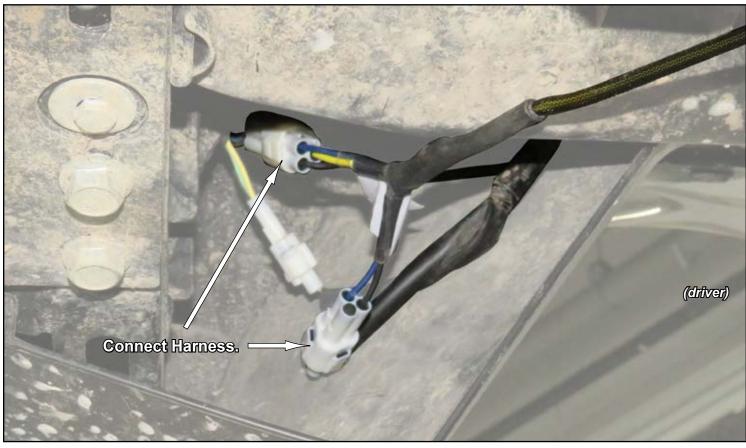

## Rear continued

# Rear continued

- Plug in Harness and secure ECU to Accessory Panel with hardware shown; tighten.
- Locate stock connector shown.