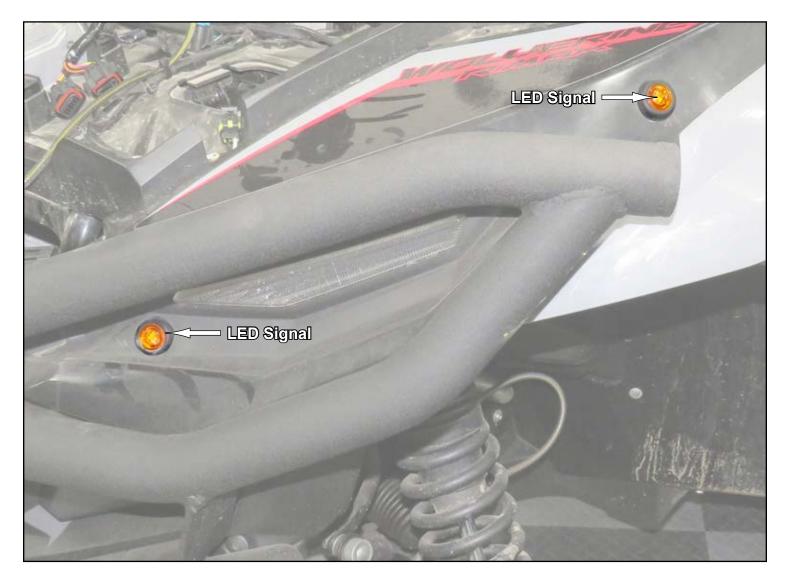

#### **LED Signals:**

- User may install in locations different than shown.
- Drill a Ø3/4" hole in body and install LED Signal. Repeat for remaining LED Signals.
- Plug LED Signals into corresponding inputs on Harness.
- Secure all Wires as needed.

- Separate LED from Gasket.
- Install Gasket into hole.
- Install LED into Gasket.

8