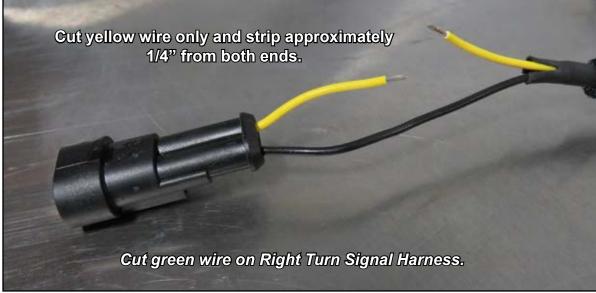

#### **Accessory to Turn Signal Kit Wiring**

Left Turn Signal Harness shown in illustrations.

### **Accessory to Turn Signal Kit Wiring continued**

SuperATV recommends using a handheld mini torch, or lighter, to activate heat shrink on Connector.