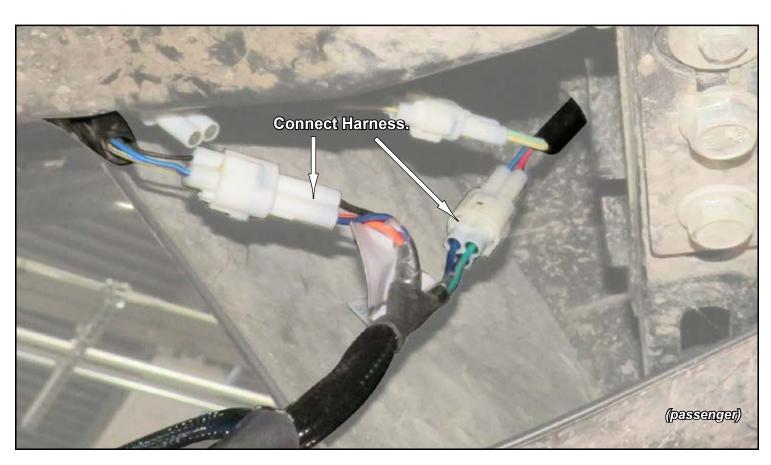

and Play Turn Signal Kit:

for Yamaha RMAX

- Do not discard packaging until product has been successfully installed.
- Components may be installed in locations other than where shown. Alway verify wire harness length.
- While routing, follow factory wiring when possible.
- Use provided dielctric grease on all connections.
- Always consult labels on Harnesses when making connections.
- Avoid rotating or hot components when securing.
- Before drilling any holes, check behind area to be drilled for any interference.









**Turn Signal Switch** 

**Hazard and Horn Switch** 





Read instructions and view illustrations before beginning.

Thank You

For Choosing

green and black wires = right yellow and black wires = left







Reinstall Accessory Panel.

### Rear



## Rear continued





# Rear continued





- Plug in Harness and secure ECU to Accessory Panel with hardware shown; tighten.
- Locate stock connector shown.



#### Before drilling any holes, check behind area to be drilled for any interference.

#### **LED Signals:**

- User may install in locations different than shown.
- Drill a Ø3/4" hole in body and install LED Signal. Repeat for remaining LED Signals.
- Plug LED Signals into corresponding inputs on Harness.
- Secure all Wires as needed.





- Separate LED from Gasket.
- Install Gasket into hole.
- Install LED into Gasket.



8

#### Horn:

- User may install Horn in location different than shown.
- Install Horn to Bracket.
- Connect Harness to Horn.
- Secure to location shown; tighten.



SuperATV recommends testing Switches before permanently mountin