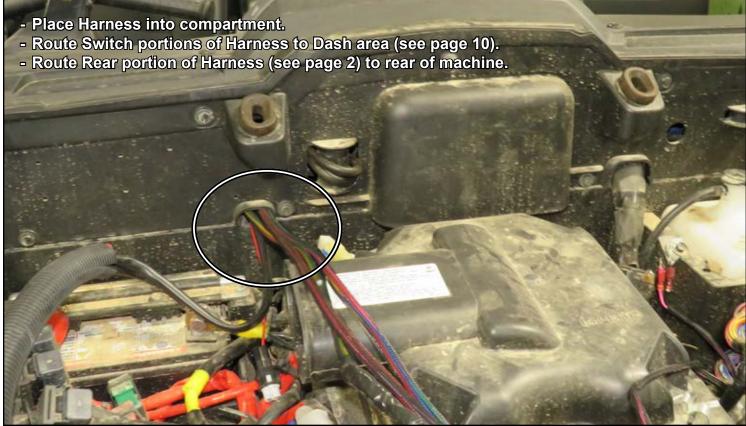

# Rear continued

- Plug in Harness and secure ECU to Accessory Panel with hardware shown; tighten.
- Locate stock connector shown.