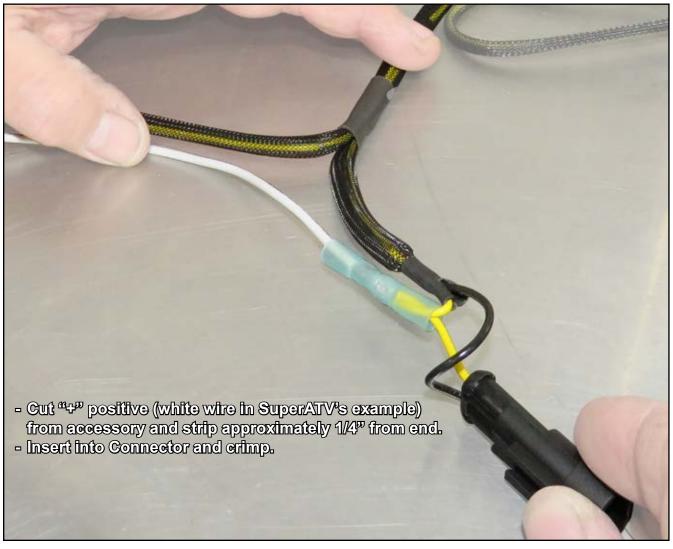

#### **Accessory to Turn Signal Kit Wiring**

Left Turn Signal Harness shown in illustrations.

### **Accessory to Turn Signal Kit Wiring continued**

SuperATV recommends using a handheld mini torch, or lighter, to activate heat shrink on Connector.