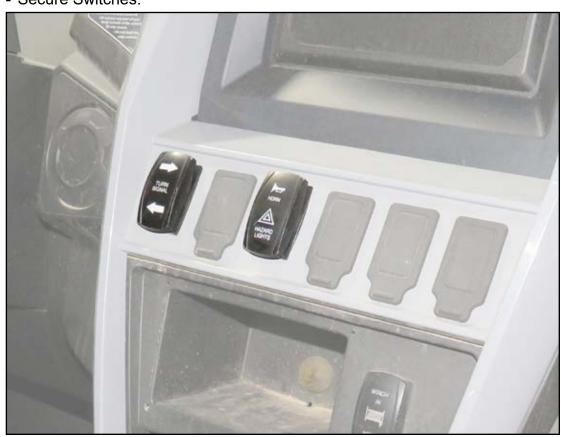

Accessory Panel with hardware shown; tighten.
- Locate stock connector shown.



#### Before drilling any holes, check behind area to be drilled for any interference.

#### **LED Signals:**

- User may install in locations different than shown.
- Drill a Ø3/4" hole in body and install LED Signal. Repeat for remaining LED Signals.
- Plug LED Signals into corresponding inputs on Harness.
- Secure all Wires as needed.





- Separate LED from Gasket.
- Install Gasket into hole.
- Install LED into Gasket.



8

#### Horn:

- User may install Horn in location different than shown.
- Install Horn to Bracket.
- Connect Harness to Horn.
- Secure to location shown; tighten.



SuperATV recommends testing Switches before permanently mounting.



- Connect Harnesses to Switches.
- Secure Switches.



#### **Accessory to Turn Signal Kit Wiring**

Left Turn Signal Harness shown in illustrations.







### **Accessory to Turn Signal Kit Wiring continued**





SuperATV recommends using a handheld mini torch, or lighter, to activate heat shrink on Connector.