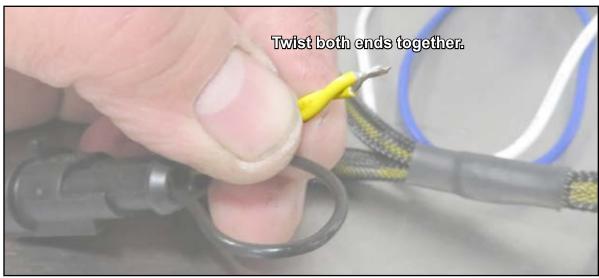

#### **Accessory to Turn Signal Kit Wiring**

Left Turn Signal Harness shown in illustrations.

### **Accessory to Turn Signal Kit Wiring continued**

SuperATV recommends using a handheld mini torch, or lighter, to activate heat shrink on Connector.