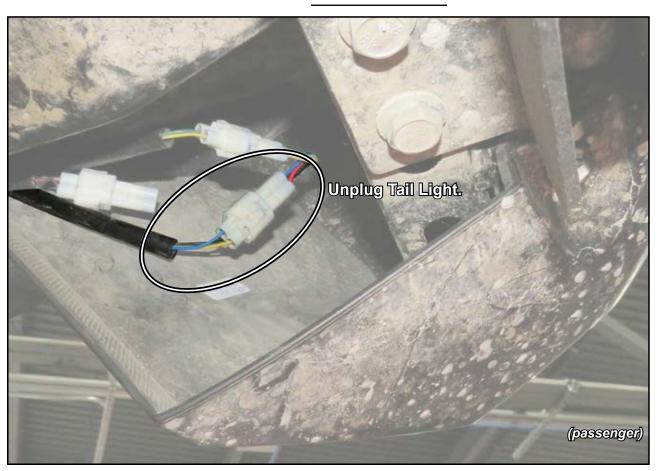

### Rear

# Rear continued

- Plug in Harness and secure ECU to Accessory Panel with hardware shown; tighten.
- Locate stock connector shown.