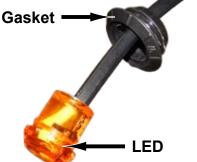

#### **LED Signals:**

- User may install in locations different than shown.
- Drill a Ø3/4" hole in body and install LED Signal. Repeat for remaining LED Signals.
- Plug LED Signals into corresponding inputs on Harness.
- Secure all Wires as needed.

- Separate LED from Gasket.
- Install Gasket into hole.
- Install LED into Gasket.

8