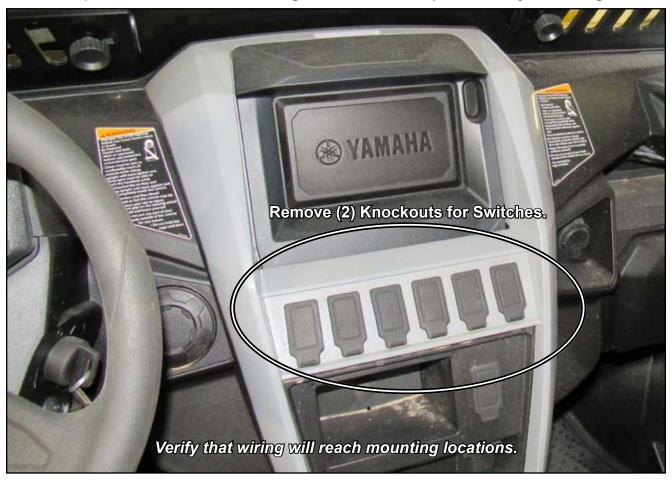

#### Before drilling any holes, check behind area to be drilled for any interference.

- Connect Harnesses to Switches.
- Secure Switches.