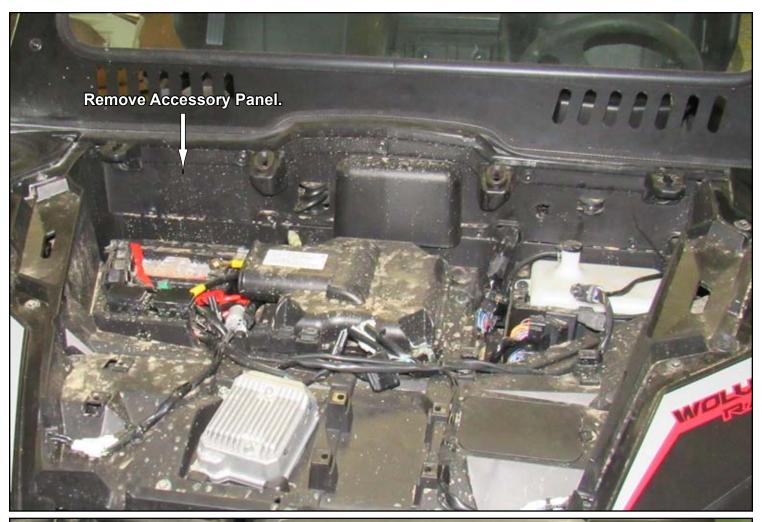

**Turn Signal Switch** 

**Hazard and Horn Switch** 

Read instructions and view illustrations before beginning.

Thank You

For Choosing

green and black wires = right yellow and black wires = left

Reinstall Accessory Panel.