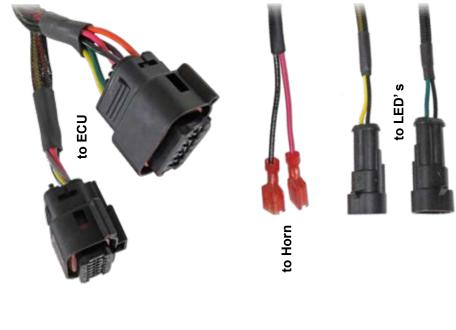

#### **Accessory to Turn Signal Kit Wiring**

Left Turn Signal Harness shown in illustrations.

#### Horn:

- User may install Horn in location different than shown.
- Install Horn to Bracket.
- Connect Harness to Horn.
- Secure to location shown; tighten.

SuperATV recommends testing Switches before permanently mounting.