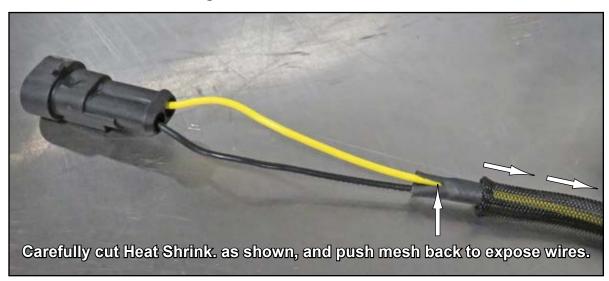

#### **Accessory to Turn Signal Kit Wiring**

Left Turn Signal Harness shown in illustrations.

### **Accessory to Turn Signal Kit Wiring continued**

SuperATV recommends using a handheld mini torch, or lighter, to activate heat shrink on Connector.