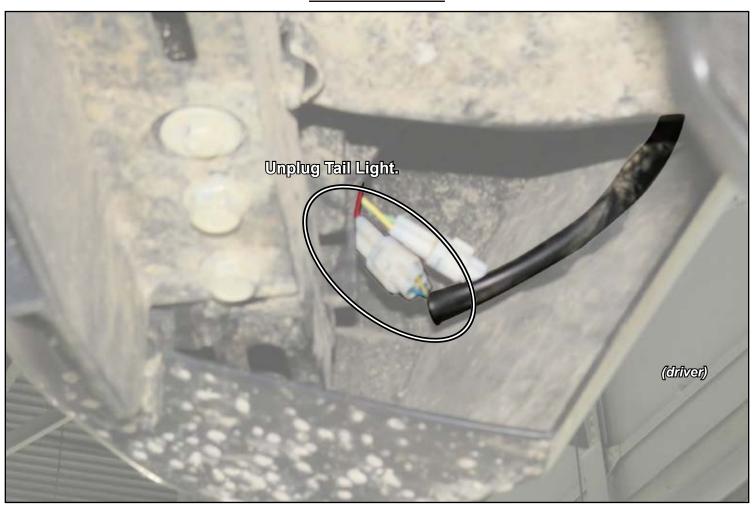

Kit:

for Yamaha RMAX

- Do not discard packaging until product has been successfully installed.
- Components may be installed in locations other than where shown. Alway verify wire harness length.
- While routing, follow factory wiring when possible.
- Use provided dielctric grease on all connections.
- Always consult labels on Harnesses when making connections.
- Avoid rotating or hot components when securing.
- Before drilling any holes, check behind area to be drilled for any interference.









**Turn Signal Switch** 

**Hazard and Horn Switch** 





Read instructions and view illustrations before beginning.

Thank You

For Choosing

green and black wires = right yellow and black wires = left







Reinstall Accessory Panel.

### Rear



## Rear continued





# Rear continued





- Plug in Harness and secure ECU to Accessory Panel with hardware shown; tighten.
- Locate stock connector shown.



#### Before drilling any holes, check behind area to be drilled for any interference.

#### **LED Signals:**

- User may install in locations different than shown.
- Drill a Ø3/4" hole in body and install LED Signal. Repeat for remaining LED Signals.
- Plug LED Signals into corresponding inputs on Harness.
- Secure all Wires as needed.





- Separate LED from Gasket.
- Install Gasket into hole.
- Install LED into Gasket.



8

#### Horn:

- User may install Horn in location different than shown.
- Install Horn to Bracket.
- Connect Harness to Horn.
- Secure to location shown; tighten.



SuperATV recommends testing Switches before permanently mounting.



- Connect Harn