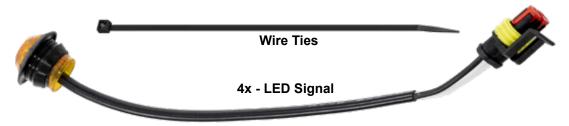

#### **LED Signals:**

- User may install in locations different than shown.
- Drill a Ø3/4" hole in body and install LED Signal. Repeat for remaining LED Signals.
- Plug LED Signals into corresponding inputs on Harness.
- Secure all Wires as needed.

- Separate LED from Gasket.
- Install Gasket into hole.
- Install LED into Gasket.

8