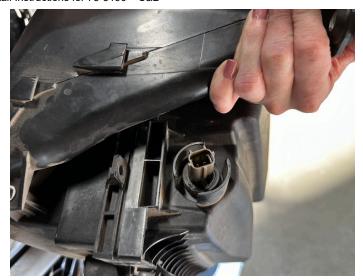

X

Hi. Need any help?

**ENTER TO WIN** 

Start by loosening the hose clamps and removing the 2 bolts shown in the picture.

Remove the IAT sensor.

#### STEP 6

Using the provided hardware, install the two brackets onto the S&B air box.

Remove the IAT sensor from the stock air box.