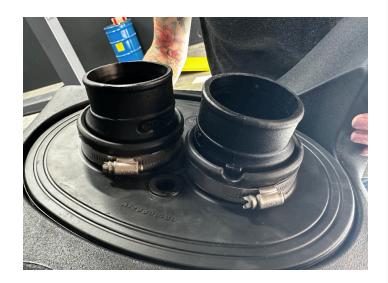

#### STEP 5

Install the S&B provided tubes into the S&B air filter. Then, tighten down the hose clamps.