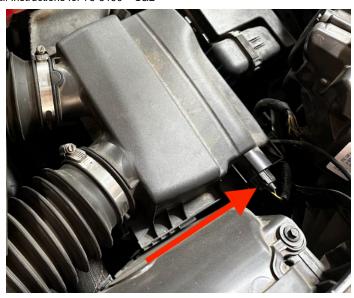

#### STEP 6

Using the provided hardware, install the two brackets onto the S&B air box.

Remove the IAT sensor from the stock air box.

#### STEP 8

Install the IAT sensor onto the S&B air box. Make sure the tab is backed up all the way to the ramp as shown in the picture.