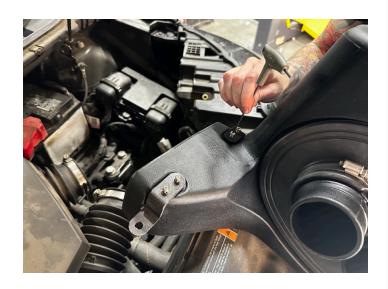

#### STEP 6

Using the provided hardware, install the two brackets onto the S&B air box.

Remove the IAT sensor from the stock air box.