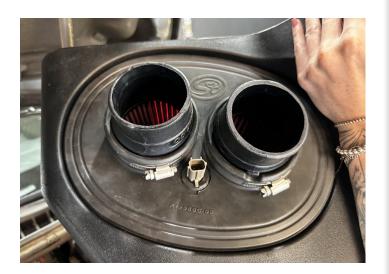

# STEP 3 (IMAGE 2)

Install the S&B air filter into the S&B airbox. Then attach the hose clamps onto the flanges.