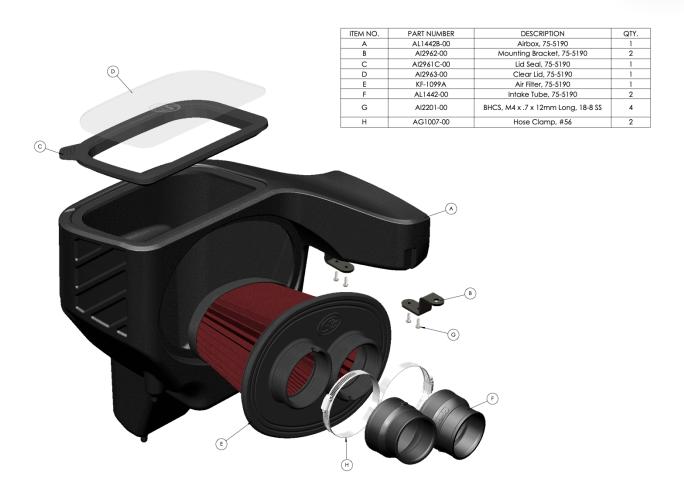

intake kit may not fit with the following Aftermarket Blade Screwdriver, Pin Removal Tool or Flat Blade Parts installed: Body Lift or Lowering Kit **Custom Hood** 

Please read the entire product guide before proceeding. Note: Approximate Install Time: 2 Hr 00 Mins. Ensure all parts are present. If you are missing any of the components, call our customer support at (909) 947-0015. Do not work on your vehicle while the engine is hot. Make sure the engine is turned off and the vehicle is in Park or the Parking Brake is set.

#### **REQUIRED TOOLS**

7mm, 10mm, 13mm Wrench, 5/16" Nut Driver or Flat Screwdriver, T15, T20 Torx Bit, Phillips Screwdriver, 5/32" or 4mm Allen Wrench, 1 Pair of Pliers or similar tool, Topside Engine Creeper recommended.

X

Hi. Need any help?



**ENTER TO WIN** 



Start by loosening the hose clamps and removing the 2 bolts shown in the picture.



Remove the IAT sensor.



## STEP 3

Disconnect the tubes attached to the airbox, then remove the stock airbox.



# STEP 3 (IMAGE 2)



Install the S&B air filter into the S&B airbox. Then attach the hose clamps onto the flanges.



#### STEP 5

Install the S&B provided tubes into the S&B air filter. Then, tighten down the hose clamps.



#### STEP 6

Using the provided hardware, install the two brackets onto the S&B air box.



Remove the IAT sensor from the stock air box.



#### STEP 8

Install the IAT sensor onto the S&B air box. Make sure the tab is backed up all the way to the ramp as shown in the picture.



### STEP 9

Connect the IAT sensor then install the S&B air box into the vehicle.



Tigh