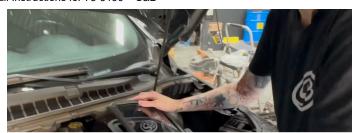

X

Hi. Need any help?

**ENTER TO WIN** 

Start by loosening the hose clamps and removing the 2 bolts shown in the picture.

Remove the IAT sensor.