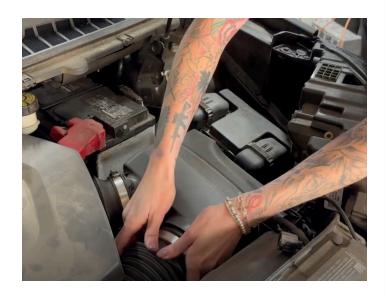

#### STEP 5

Install the S&B provided tubes into the S&B air filter. Then, tighten down the hose clamps.

### STEP 9

Connect the IAT sensor then install the S&B air box into the vehicle.

Tighten down both hose clamps on the tubes, then reinstall the two screws you remove earlier.