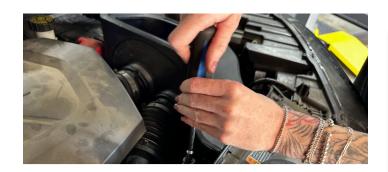

### STEP 9

Connect the IAT sensor then install the S&B air box into the vehicle.

Tighten down both hose clamps on the tubes, then reinstall the two screws you remove earlier.