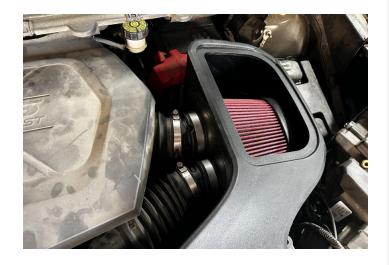

#### STEP 5

Install the S&B provided tubes into the S&B air filter. Then, tighten down the hose clamps.