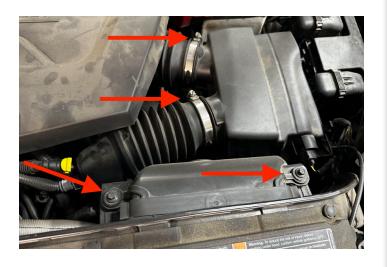

X

Hi. Need any help?

**ENTER TO WIN** 

Start by loosening the hose clamps and removing the 2 bolts shown in the picture.

Remove the IAT sensor.

## STEP 3

Disconnect the tubes attached to the airbox, then remove the stock airbox.