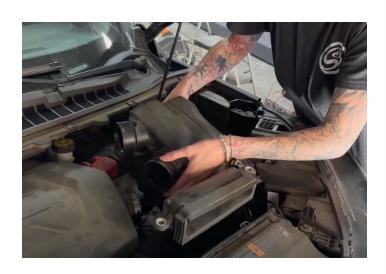

X

Hi. Need any help?

**ENTER TO WIN** 

Start by loosening the hose clamps and removing the 2 bolts shown in the picture.

Remove the IAT sensor.

## STEP 3

Disconnect the tubes attached to the airbox, then remove the stock airbox.