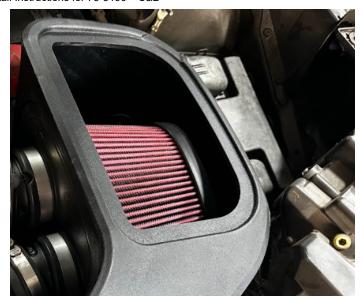

# STEP 3 (IMAGE 2)

Install the S&B air filter into the S&B airbox. Then attach the hose clamps onto the flanges.