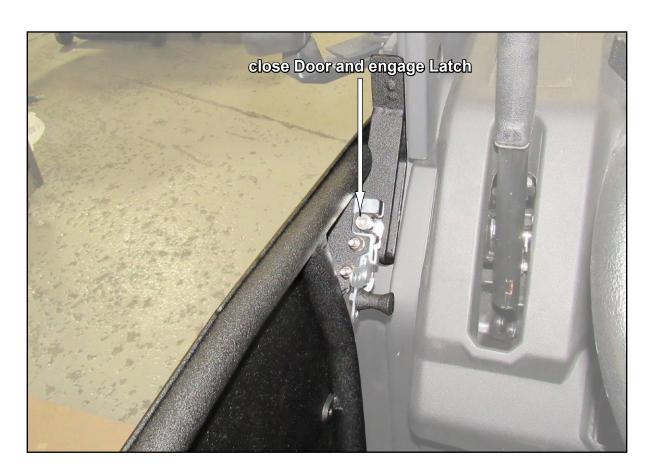

## do not tighten hardware completely unless noted (driver side installation shown)

IN-DR-CF-UF1000 5

IN-DR-CF-UF1000

8

align Door to machine and tighten all hardware completely