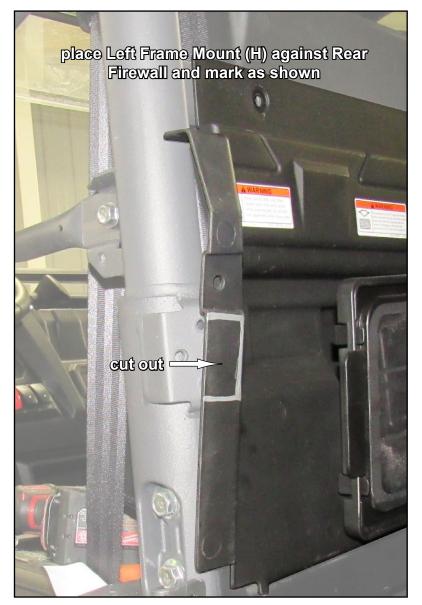

## do not tighten hardware completely unless noted (driver side installation shown)

IN-DR-CF-UF1000 5

IN-DR-CF-UF1000

8

align Door to machine and tighten all hardware completely