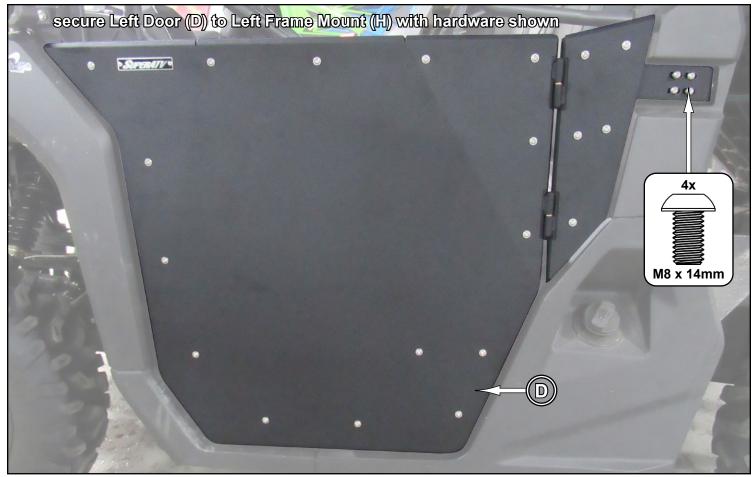

## do not tighten hardware completely unless noted (driver side installation shown)

IN-DR-CF-UF1000 5

IN-DR-CF-UF1000

8

align Door to machine and tighten all hardware completely