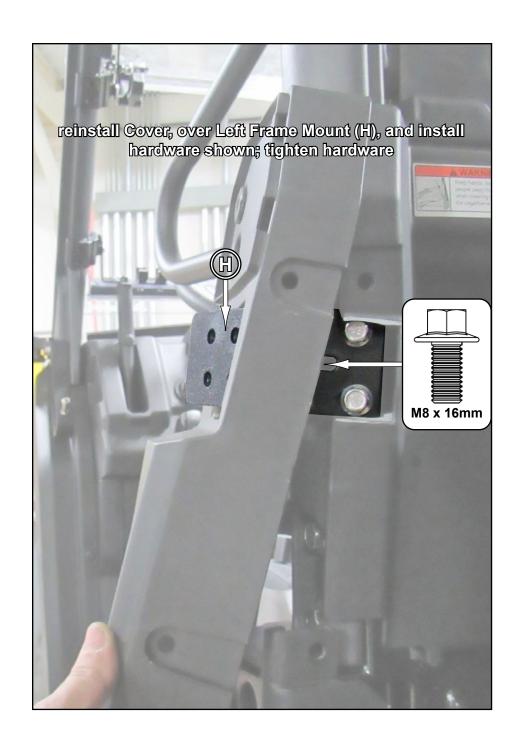

## do not tighten hardware completely unless noted (driver side installation shown)

IN-DR-CF-UF1000 5

IN-DR-CF-UF1000

8

align Door to machine and tighten all hardware completely