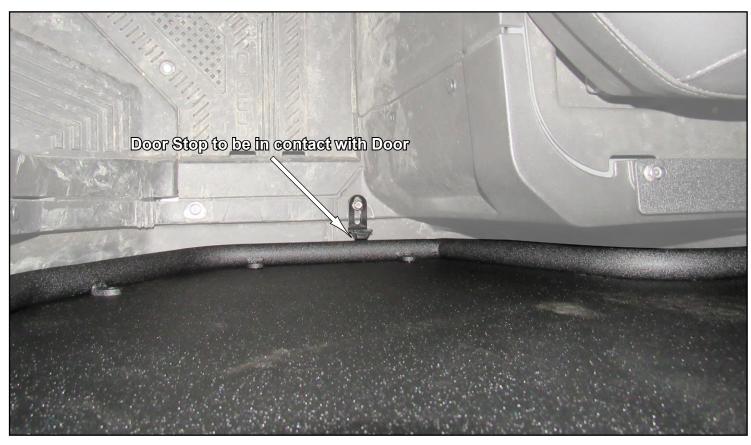

## do not tighten hardware completely unless noted (driver side installation shown)

IN-DR-CF-UF1000 5

IN-DR-CF-UF1000

8

align Door to machine and tighten all hardware completely