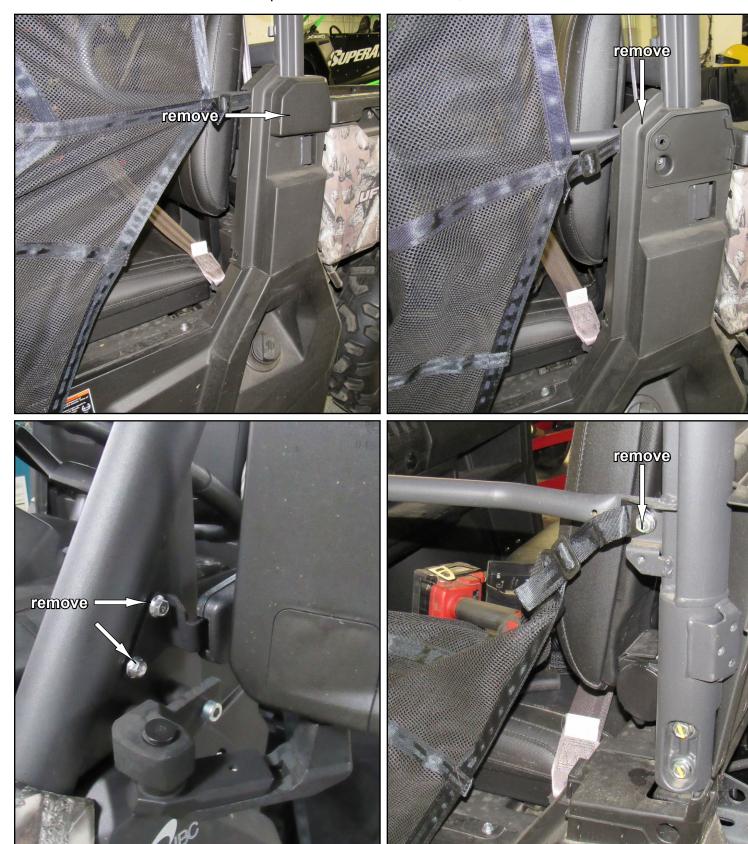

Left Frame Mount | Right Lower Mount | Left Lower Mount    | (Right)                                 |
| Item        | ш                  | ტ                 | ェ                | 7                 | 소                   |                                         |
| Description | Right Filler Plate | Left Filler Plate | Right Door       | Left Door         | Right Striker Mount |                                         |
| Item        | А                  | В                 | ပ                | Q                 | Е                   | •                                       |
|             |                    |                   |                  |                   | 8                   | (Left)                                  |

## remove components / hardware shown; do not discard



IN-DR-CF-UF1000



## do not tighten hardware completely unless noted (driver side installation shown)



IN-DR-CF-UF1000 5







IN-DR-CF-UF1000





8







align Door to machine and tighten all hardware completely