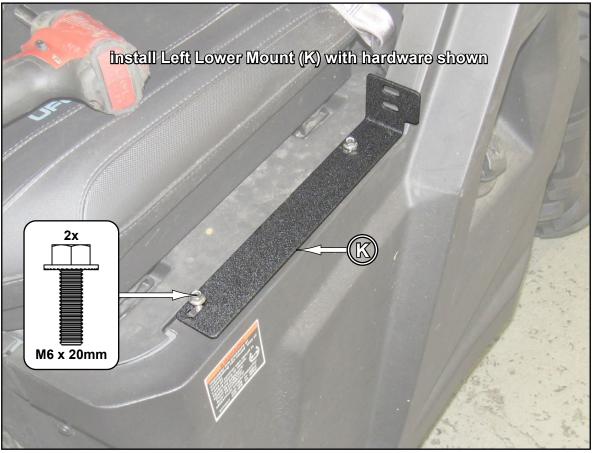

## do not tighten hardware completely unless noted (driver side installation shown)

IN-DR-CF-UF1000 5

IN-DR-CF-UF1000

8

align Door to machine and tighten all hardware completely