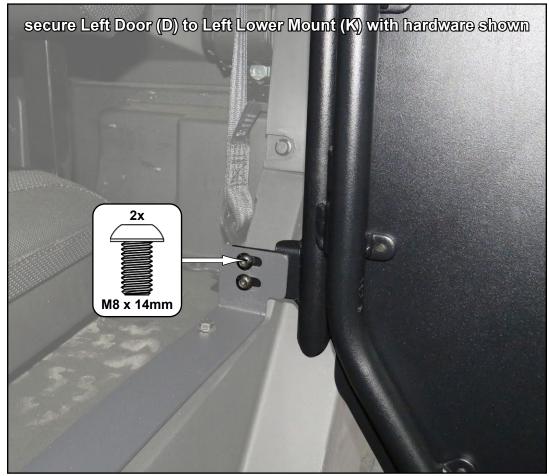

## do not tighten hardware completely unless noted (driver side installation shown)

IN-DR-CF-UF1000 5

IN-DR-CF-UF1000

8

align Door to machine and tighten all hardware completely