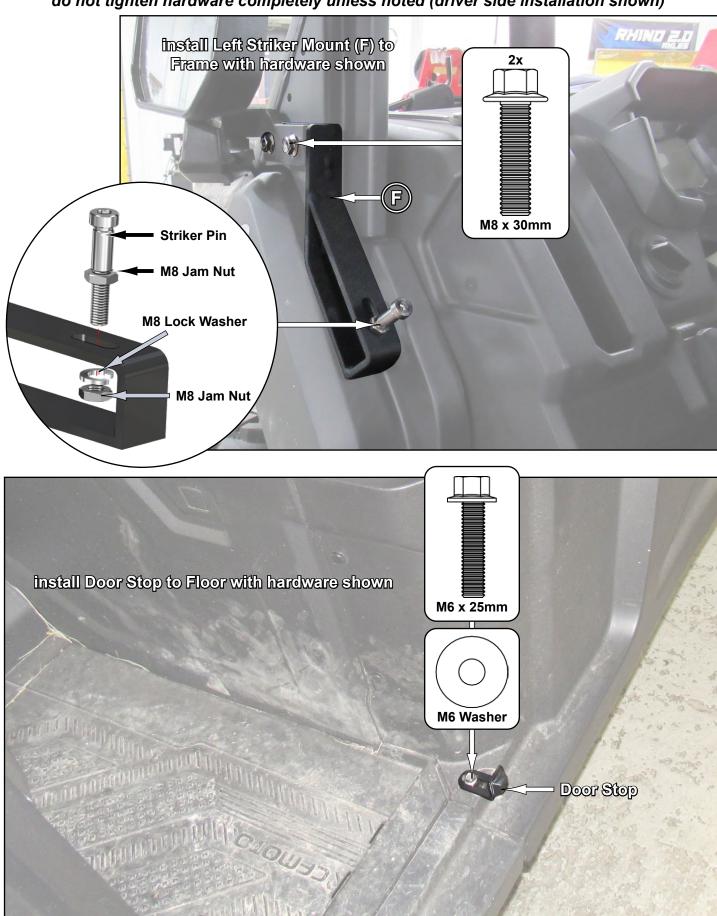

## do not tighten hardware completely unless noted (driver side installation shown)

IN-DR-CF-UF1000 5

IN-DR-CF-UF1000

8

align Door to machine and tighten all hardware completely