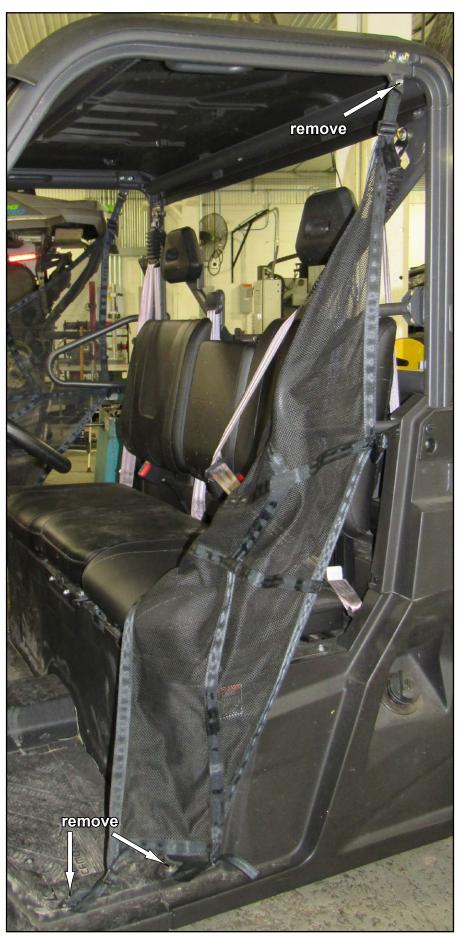

Right Lower Mount | Left Lower Mount    | (Right)                                 |
| Item        | ш                  | ტ                 | ェ                | 7                 | 소                   |                                         |
| Description | Right Filler Plate | Left Filler Plate | Right Door       | Left Door         | Right Striker Mount |                                         |
| Item        | А                  | В                 | ပ                | Q                 | Е                   | •                                       |
|             |                    |                   |                  |                   | 8                   | (Left)                                  |

## remove components / hardware shown; do not discard



IN-DR-CF-UF1000



## do not tighten hardware completely unless noted (driver side installation shown)



IN-DR-CF-UF1000 5







IN-DR-CF-UF1000





8







align Door to machine and tighten all hardware completely