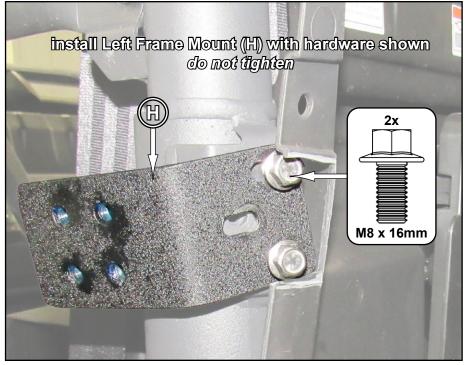

## do not tighten hardware completely unless noted (driver side installation shown)

IN-DR-CF-UF1000 5

IN-DR-CF-UF1000

8

align Door to machine and tighten all hardware completely