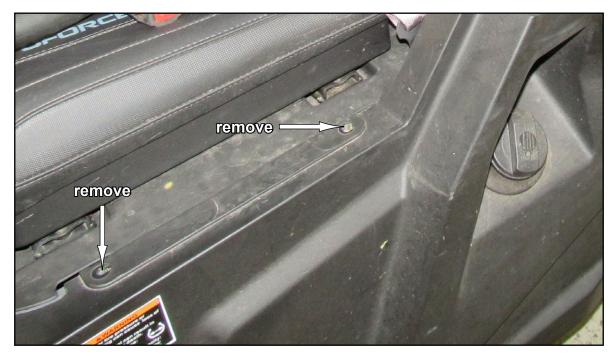

| ェ                | 7                 | 소                   |                                         |
| Description | Right Filler Plate | Left Filler Plate | Right Door       | Left Door         | Right Striker Mount |                                         |
| Item        | А                  | В                 | ပ                | Q                 | Е                   | •                                       |
|             |                    |                   |                  |                   | 8                   | (Left)                                  |

## remove components / hardware shown; do not discard



IN-DR-CF-UF1000



## do not tighten hardware completely unless noted (driver side installation shown)



IN-DR-CF-UF1000 5







IN-DR-CF-UF1000





8







align Door to machine and tighten all hardware completely