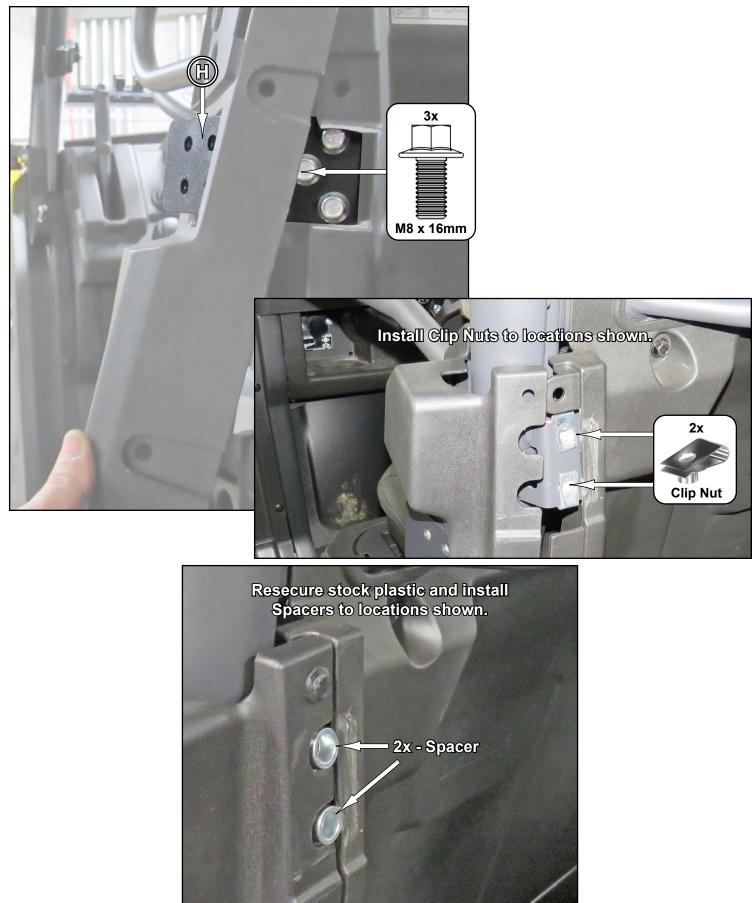

IN-DR-CF-UF1KXL

do not tighten hardware completely unless noted (driver side installation shown)

- Install Left Frame Mount (H) with hardware shown.
- Reinstall Cover.

Align Door to machine and tighten all hardware completely.