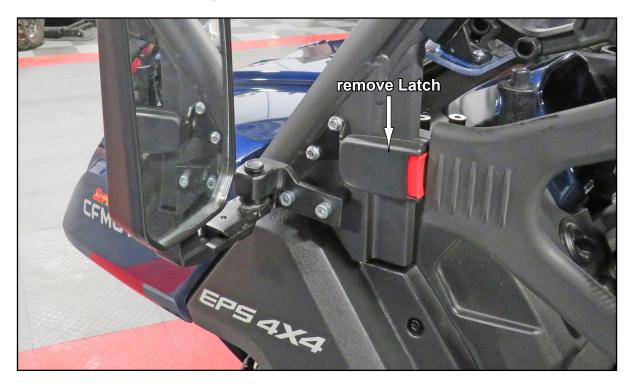

- Close Rear Door and engage Latch.
- Align Rear Door to machine and tighen all hardware completely.

- Repeat steps for passenger side installation.
- Lower Bed.