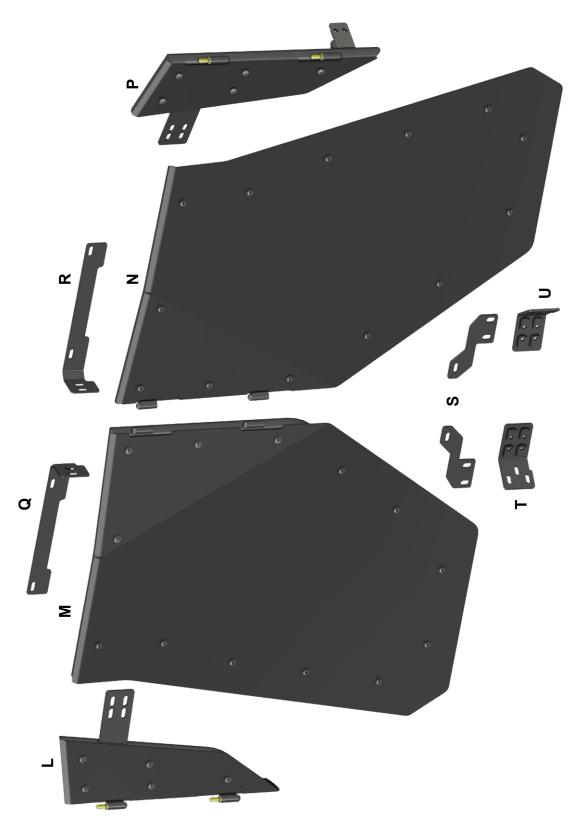

| Rear |   |  |
|------|---|--|
| œ    | I |  |

| Item | Item Description        | ltem | Item Description       |
|------|-------------------------|------|------------------------|
| _    | Left Rear Filler Plate  | Ъ    | Right Rear Lower Mount |
| Σ    | Left Rear Door          | S    | Striker Mount x 2      |
| z    | Right Rear Door         | Т    | Left Rear Frame Mount  |
| Ъ    | Right Rear Filler Plate | n    | Right Rear Lower Mount |
| Ø    | Left Rear Lower Mount   |      |                        |