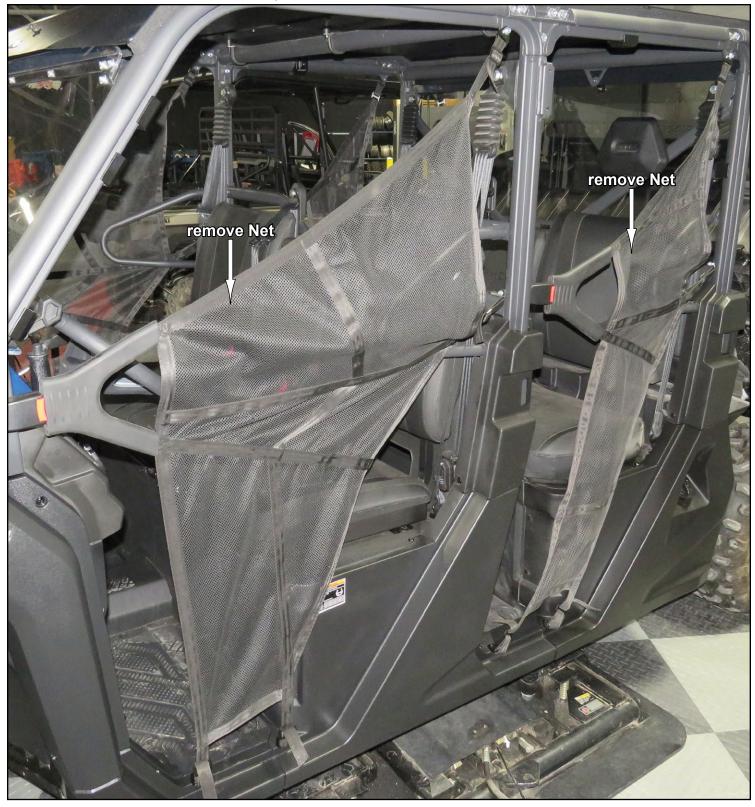

- Install Left Rear Door assembly to Left Rear Frame Mount (T) with hardware shown.

- Secure Left Rear Lower Mount (Q) to Frame with hardware shown; do not tighten.

- Install Striker Mount (S) to Left Frame Mount (H) with hardware shown; do not tighten.
- Install Striker Pin to Striker Mount (S).

- Close Rear Door and engage Latch.
- Align Rear Door to machine and tighen all hardware completely.

- Repeat steps for passenger side installation.
- Lower Bed.