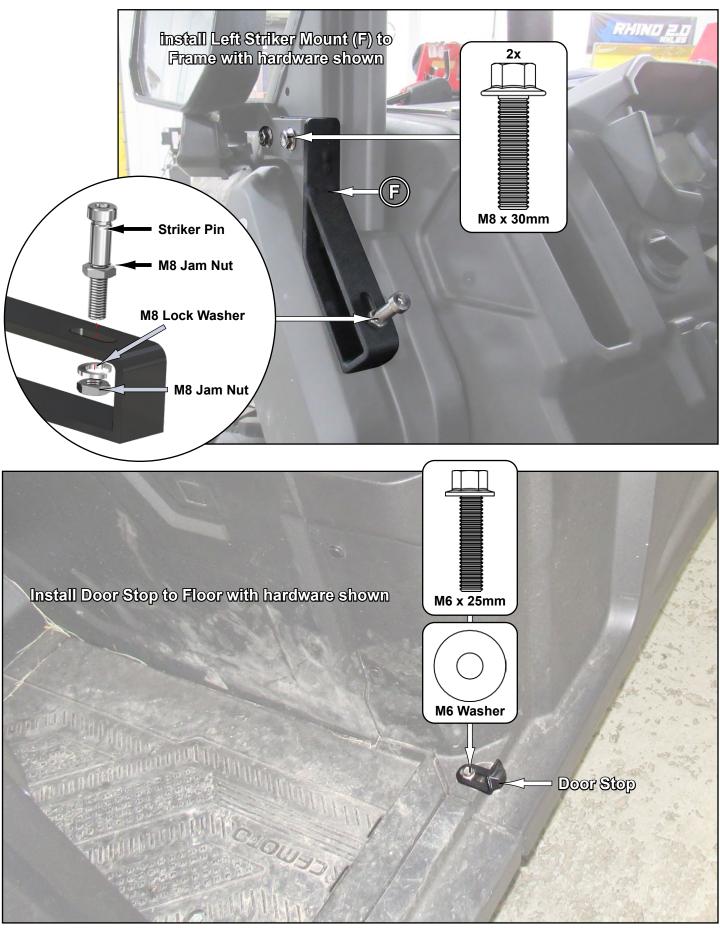

- Install Left Rear Door assembly to Left Rear Frame Mount (T) with hardware shown.

- Secure Left Rear Lower Mount (Q) to Frame with hardware shown; do not tighten.

- Install Striker Mount (S) to Left Frame Mount (H) with hardware shown; do not tighten.
- Install Striker Pin to Striker Mount (S).