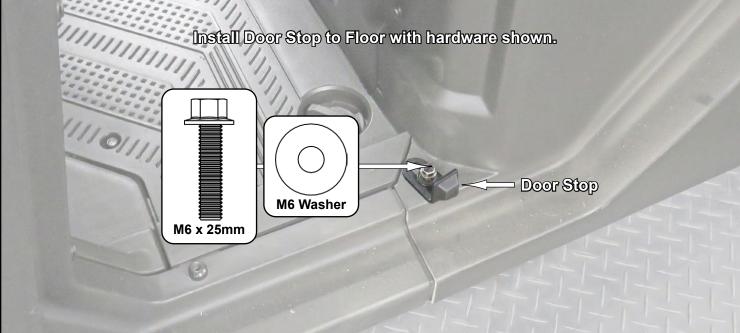

IN-DR-CF-UF1KXL

do not tighten hardware completely unless noted (driver side installation shown)

- Install Left Frame Mount (H) with hardware shown.
- Reinstall Cover.

Align Door to machine and tighten all hardware completely.