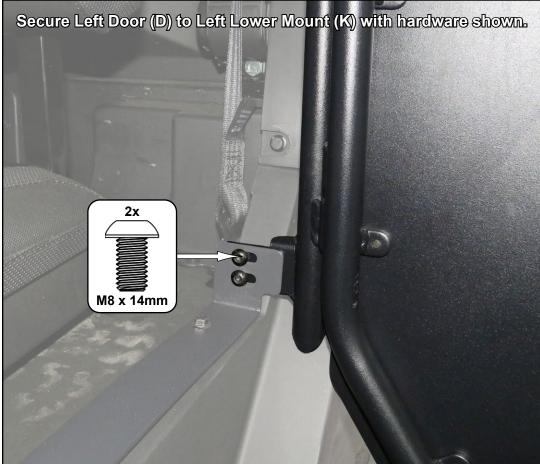

IN-DR-CF-UF1KXL

do not tighten hardware completely unless noted (driver side installation shown)

- Install Left Frame Mount (H) with hardware shown.
- Reinstall Cover.

Align Door to machine and tighten all hardware completely.