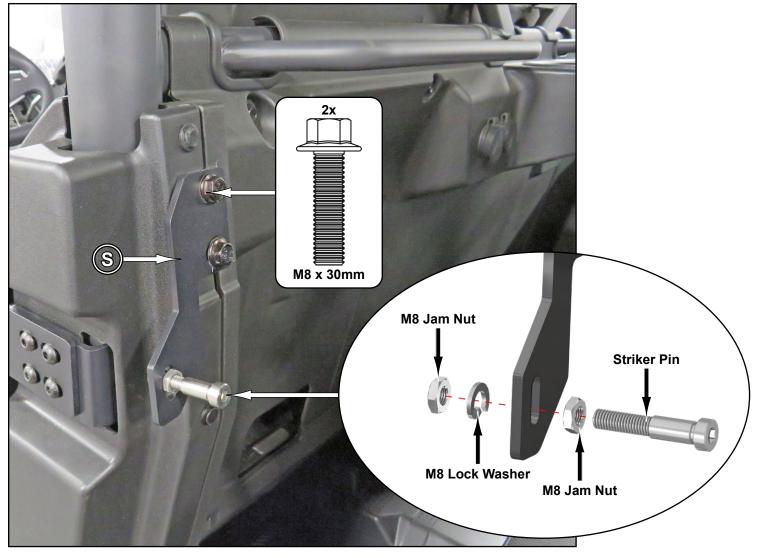

- Install Left Rear Door assembly to Left Rear Frame Mount (T) with hardware shown.

- Secure Left Rear Lower Mount (Q) to Frame with hardware shown; do not tighten.

- Install Striker Mount (S) to Left Frame Mount (H) with hardware shown; do not tighten.
- Install Striker Pin to Striker Mount (S).