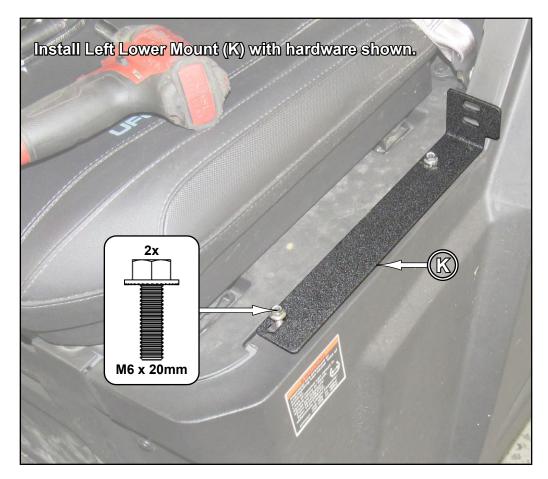

# **Rear Doors**

- Install Left Rear Frame Mount (T) with hardware shown.

- Reinstall stock plastic.

- Install Left Rear Lower Mount (Q) to Left Rear Filler Plate (L) with hardware shown.
- Reinstall Cover, over Left Frame Mount (H).