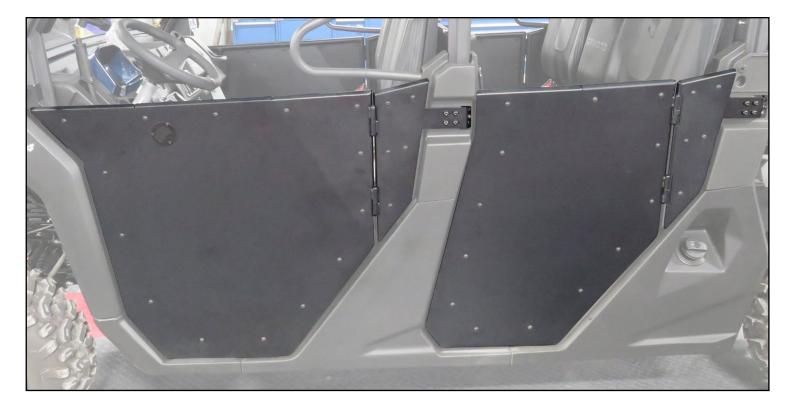

Half Doors: for CFMOTO UFORCE 1000XL

- Do not discard packaging until product has been successfully installed.