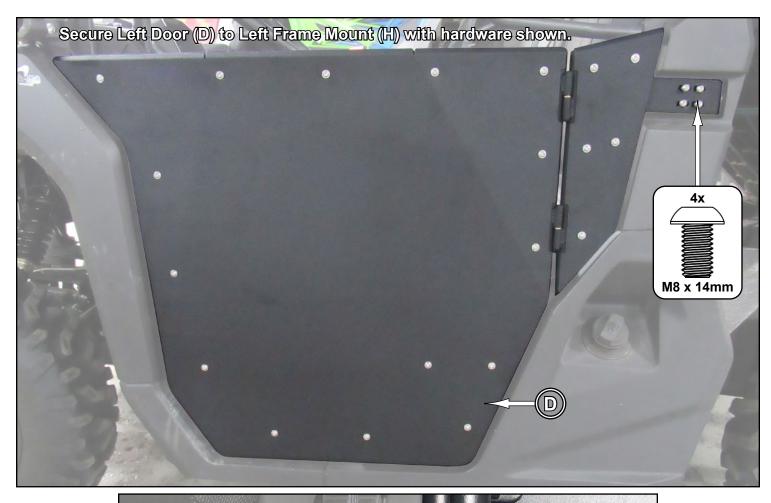

IN-DR-CF-UF1KXL

do not tighten hardware completely unless noted (driver side installation shown)

- Install Left Frame Mount (H) with hardware shown.
- Reinstall Cover.

Align Door to machine and tighten all hardware completely.