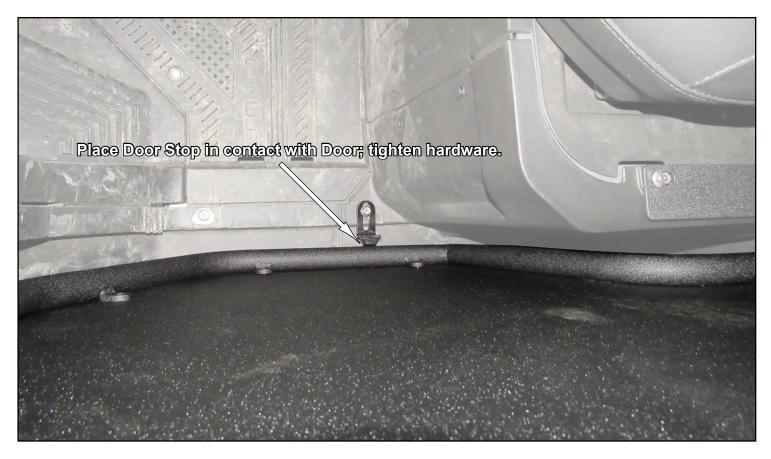

- Install Left Rear Door assembly to Left Rear Frame Mount (T) with hardware shown.

- Secure Left Rear Lower Mount (Q) to Frame with hardware shown; do not tighten.

- Install Striker Mount (S) to Left Frame Mount (H) with hardware shown; do not tighten.
- Install Striker Pin to Striker Mount (S).

- Close Rear Door and engage Latch.
- Align Rear Door to machine and tighen all hardware completely.

- Repeat steps for passenger side installation.
- Lower Bed.