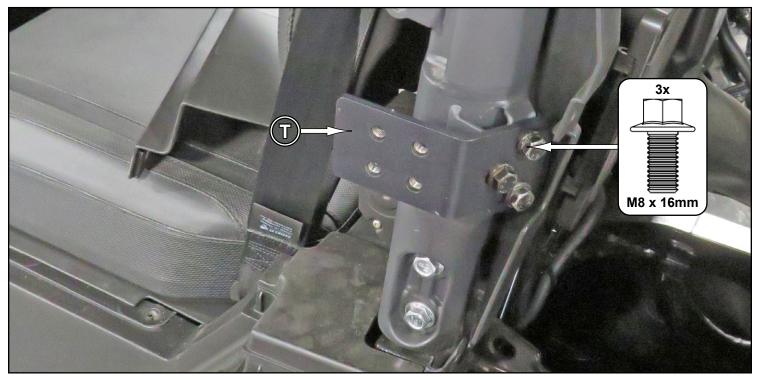

# **Rear Doors**

- Install Left Rear Frame Mount (T) with hardware shown.

- Reinstall stock plastic.

- Install Left Rear Lower Mount (Q) to Left Rear Filler Plate (L) with hardware shown.
- Reinstall Cover, over Left Frame Mount (H).