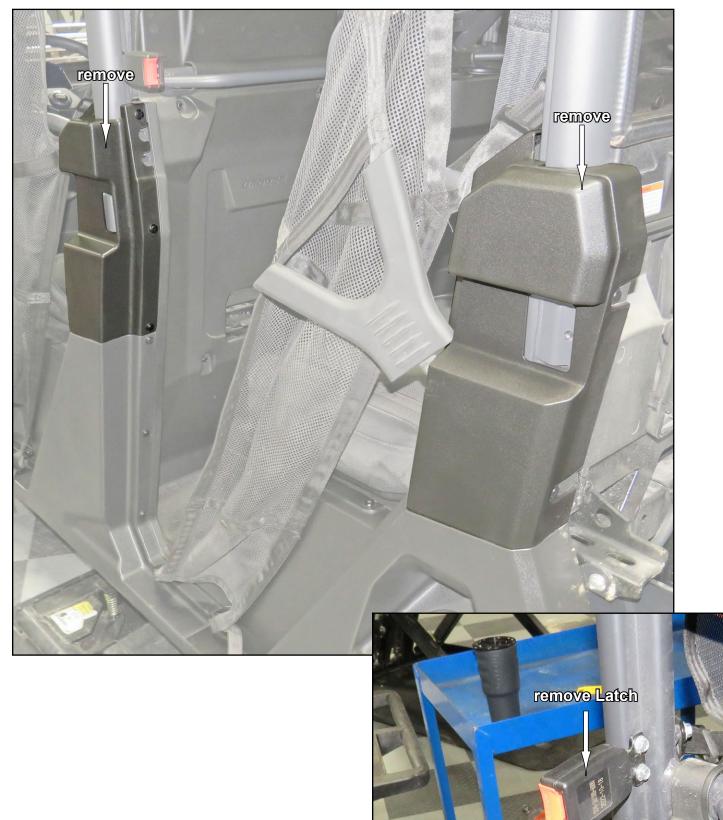

- Install Left Rear Door assembly to Left Rear Frame Mount (T) with hardware shown.

- Secure Left Rear Lower Mount (Q) to Frame with hardware shown; do not tighten.

- Install Striker Mount (S) to Left Frame Mount (H) with hardware shown; do not tighten.
- Install Striker Pin to Striker Mount (S).

- Close Rear Door and engage Latch.
- Align Rear Door to machine and tighen all hardware completely.

- Repeat steps for passenger side installation.
- Lower Bed.