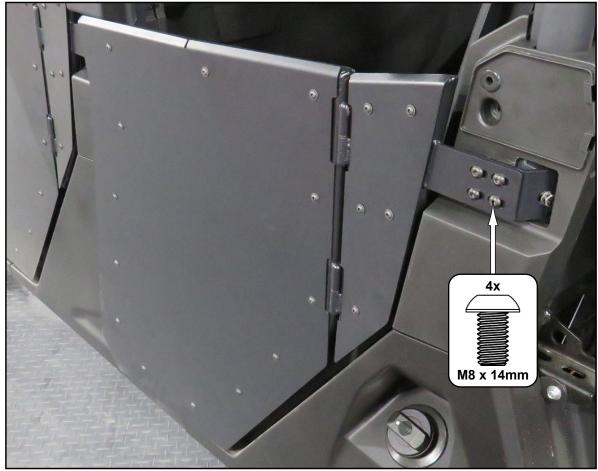

- Install Left Rear Door assembly to Left Rear Frame Mount (T) with hardware shown.

- Secure Left Rear Lower Mount (Q) to Frame with hardware shown; do not tighten.

- Install Striker Mount (S) to Left Frame Mount (H) with hardware shown; do not tighten.
- Install Striker Pin to Striker Mount (S).

- Close Rear Door and engage Latch.
- Align Rear Door to machine and tighen all hardware completely.

- Repeat steps for passenger side installation.
- Lower Bed.