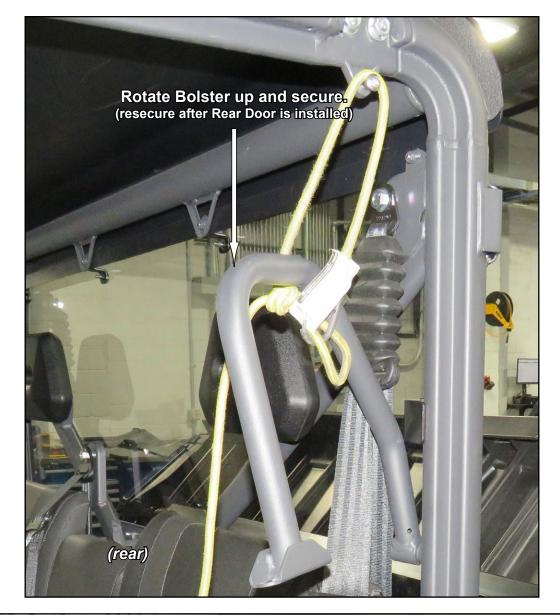

hown)





- Install Left Frame Mount (H) with hardware shown.
- Reinstall Cover.









Align Door to machine and tighten all hardware completely.



| Rear |   |  |
|------|---|--|
| œ    | I |  |

| Item | Item Description        | ltem | Item Description       |
|------|-------------------------|------|------------------------|
| _    | Left Rear Filler Plate  | Ъ    | Right Rear Lower Mount |
| Σ    | Left Rear Door          | S    | Striker Mount x 2      |
| z    | Right Rear Door         | Т    | Left Rear Frame Mount  |
| Ъ    | Right Rear Filler Plate | n    | Right Rear Lower Mount |
| Ø    | Left Rear Lower Mount   |      |                        |



Raise Cargo Bed.

# **Rear Doors**

- Install Left Rear Frame Mount (T) with hardware shown.



- Reinstall stock plastic.







- Install Left Rear Lower Mount (Q) to Left Rear Filler Plate (L) with hardware shown.
- Reinstall Cover, over Left Frame Mount (H).



- Install Left Rear Door assembly to Left Rear Frame Mount (T) with hardware shown.



- Secure Left Rear Lower Mount (Q) to Frame with hardware shown; do not tighten.



- Install Striker Mount (S) to Left Frame Mount (H) with hardware shown; do not tighten.
- Install Striker Pin to Striker Mount (S).



- Close Rear Door and engage Latch.
- Align Rear Door to machine and tighen all hardware completely.



- Repeat steps for passenger side installation.
- Lower Bed.