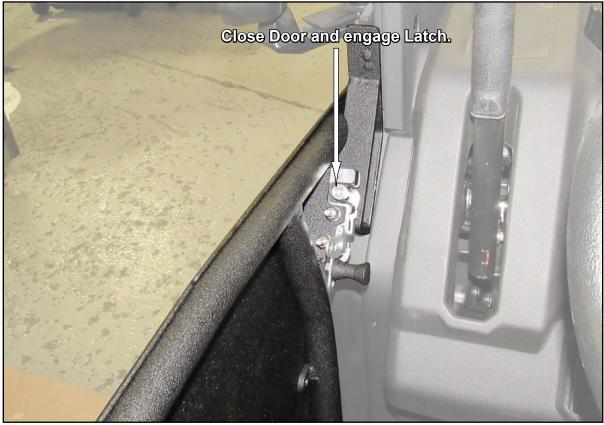

IN-DR-CF-UF1KXL

do not tighten hardware completely unless noted (driver side installation shown)

- Install Left Frame Mount (H) with hardware shown.
- Reinstall Cover.

Align Door to machine and tighten all hardware completely.