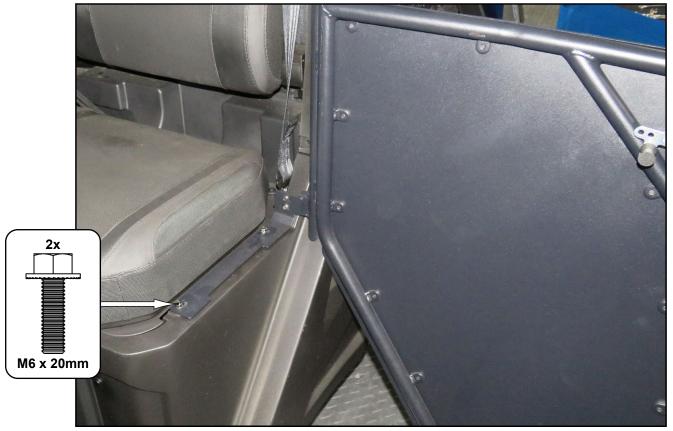

IN-DR-CF-UF1KXL

do not tighten hardware completely unless noted (driver side installation shown)

- Install Left Frame Mount (H) with hardware shown.
- Reinstall Cover.

Align Door to machine and tighten all hardware completely.