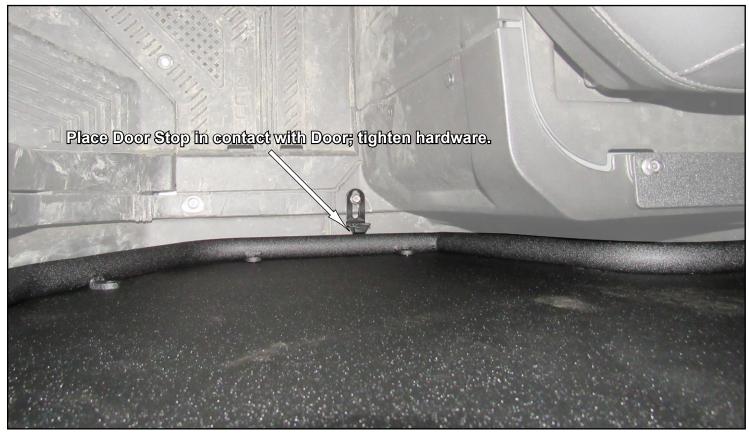

- Install Left Rear Door assembly to Left Rear Frame Mount (T) with hardware shown.

- Secure Left Rear Lower Mount (Q) to Frame with hardware shown; do not tighten.

- Install Striker Mount (S) to Left Frame Mount (H) with hardware shown; do not tighten.
- Install Striker Pin to Striker Mount (S).

- Close Rear Door and engage Latch.
- Align Rear Door to machine and tighen all hardware completely.

- Repeat steps for passenger side installation.
- Lower Bed.