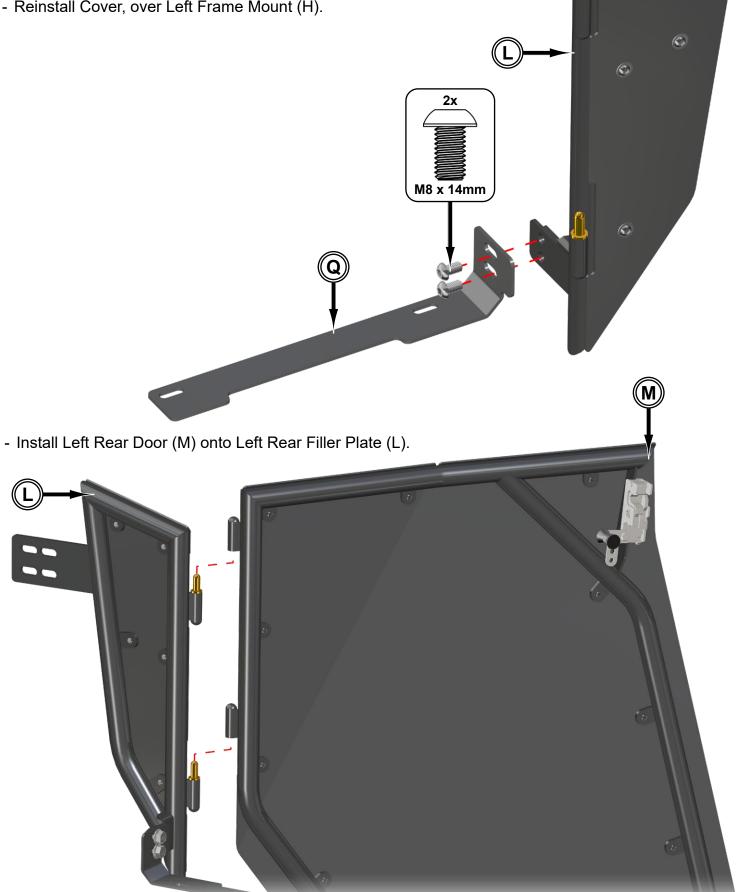

# **Rear Doors**

- Install Left Rear Frame Mount (T) with hardware shown.

- Reinstall stock plastic.

- Install Left Rear Lower Mount (Q) to Left Rear Filler Plate (L) with hardware shown.
- Reinstall Cover, over Left Frame Mount (H).

- Install Left Rear Door assembly to Left Rear Frame Mount (T) with hardware shown.

- Secure Left Rear Lower Mount (Q) to Frame with hardware shown; do not tighten.

- Install Striker Mount (S) to Left Frame Mount (H) with hardware shown; do not tighten.
- Install Striker Pin to Striker Mount (S).