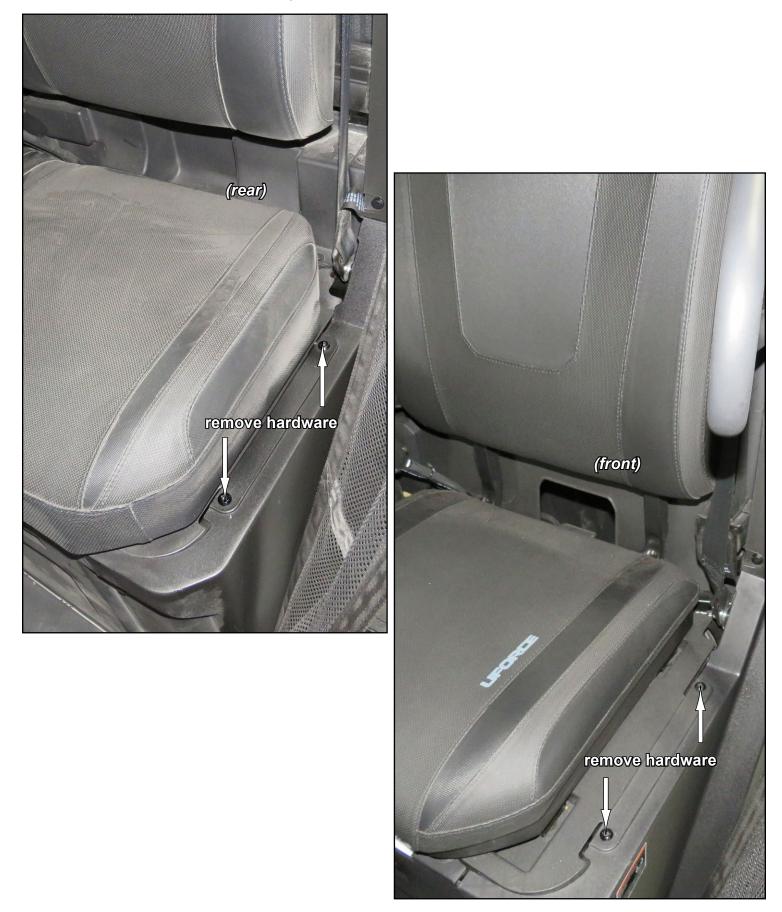

IN-DR-CF-UF1KXL

do not tighten hardware completely unless noted (driver side installation shown)

- Install Left Frame Mount (H) with hardware shown.
- Reinstall Cover.

Align Door to machine and tighten all hardware completely.