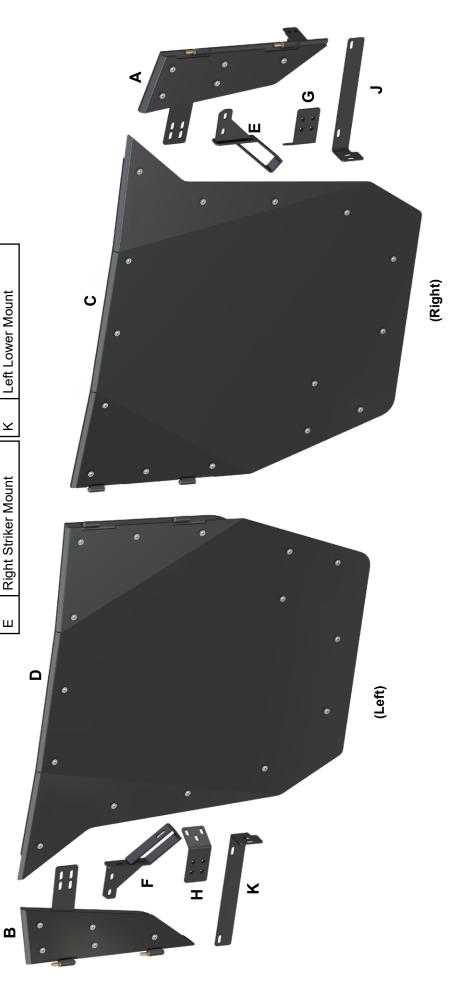

IN-DR-CF-UF1KXL 9/20/2023

Front

| Item Description | Left Striker Mount | Right Frame Mount | Left Frame Mount | Right Lower Mount | Left Lower Mount    |
|------------------|--------------------|-------------------|------------------|-------------------|---------------------|
| ltem D           | F L                | G R               | H   L            | J R               | K L                 |
| Item Description | Right Filler Plate | Left Filler Plate | Right Door       | Left Door         | Right Striker Mount |
| ltem             | A                  | В                 | ပ                | D                 | ш                   |

IN-DR-CF-UF1KXL

do not tighten hardware completely unless noted (driver side installation shown)

- Install Left Frame Mount (H) with hardware shown.
- Reinstall Cover.

Align Door to machine and tighten all hardware completely.

| Rear |   |  |
|------|---|--|
| œ    | I |  |

| Item | Item Description        | ltem | Item Description       |
|------|-------------------------|------|------------------------|
| _    | Left Rear Filler Plate  | Ъ    | Right Rear Lower Mount |
| Σ    | Left Rear Door          | S    | Striker Mount x 2      |
| z    | Right Rear Door         | Т    | Left Rear Frame Mount  |
| Ъ    | Right Rear Filler Plate | n    | Right Rear Lower Mount |
| Ø    | Left Rear Lower Mount   |      |                        |