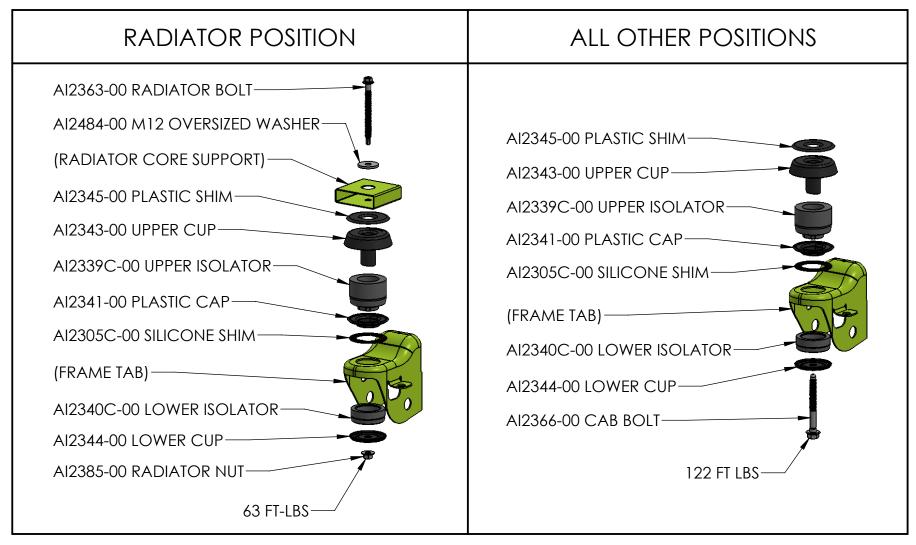

## 81-2005 Silicone Body Mount Kit GMC/Chevy/Cadillac 2006-2014 Tahoe, Suburban, Avalanche, Yukon, Escalade

INSTALL COMPONENTS IN THE CORRECT LOCATION ACCORDING TO THIS DIAGRAM. COMPONENTS INSTALLED INCORRECTLY WILL CAUSE CLUNKING NOISE AND MAY RESULT IN DAMAGE TO THE VEHICLE. USE HAND TOOLS ONLY TO REMOVE OR INSTALL BOLTS! USING AN IMPACT WRENCH MAY RESULT IN DAMAGE TO THE BOLTS OR NUT ASSEMBLIES.