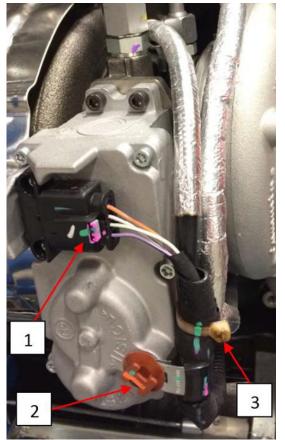

Note: Ensure there is sufficient clearance between the lines and other components.

- 17. Connect the turbo actuator harness connector (1).
- 18. Screw in the plastic clip (2) securing the turbo actuator wire harness.

- 19. Connect the turbo speed sensor harness connector (4).
- 20. Attach clip (2) in its original location to secure the turbo speed sensor connector.
- 21. Install cable tie (1) (**1300131**) securing the NOx sensor wire harness, turbo actuator wire harness, and turbo speed sensor wire harness to the oil drain tube.