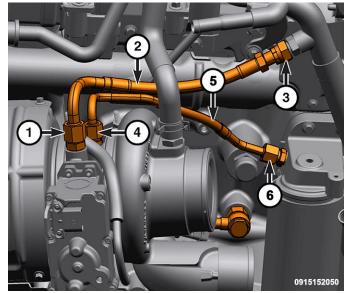

8

- 18. Remove the union nuts (1, 3) and the coolant return line (2).
- 19. Remove the union nuts (4, 6) and the oil supply line (5).

- 20. Remove the bolts (1) and the oil drain tube (2) from the turbocharger.
- 21. Remove the banjo bolts (3, 5) and the coolant supply tube (4).

- 15. Install the turbo oil supply line (5).
  Replace the face seal o-rings (1453137), and tighten the union nuts (4, 6) to 24
  Nm (18 ft-lbs).
- 16. Install the coolant return line (2).
  Replace the face seal o-rings (9464K19), and tighten the union nuts (1, 3) to 35
  Nm (26 ft-lbs).