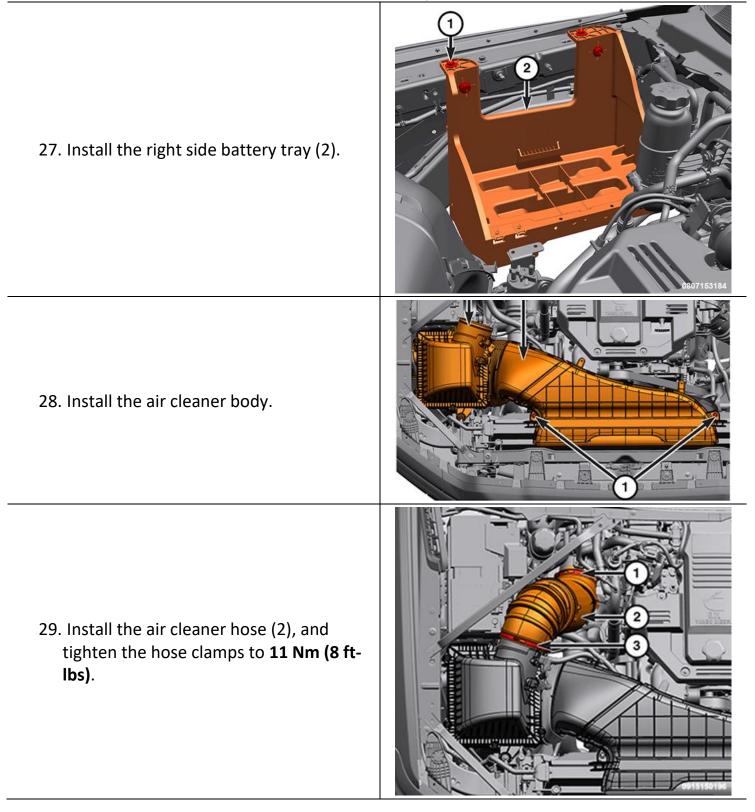

- 22. Use a cable tie (2) to secure the NOx sensor harness, turbo actuator harness, and speed sensor harness.
- 23. Use a cable tie (1) to secure the NOx sensor wire to the oil supply tube.

- 30. Install the radiator closure (2).
- 31. Fill the cooling system.
- 32. Install the right side inner fender.

- 33. Reconnect the batteries.
- 34. Reconnect the Intelligent Battery Sensor (IBS) wire harness connector (1).
- 35. Start the engine, and check for any cooling or exhaust leaks and confirm the turbocharger is operating properly.