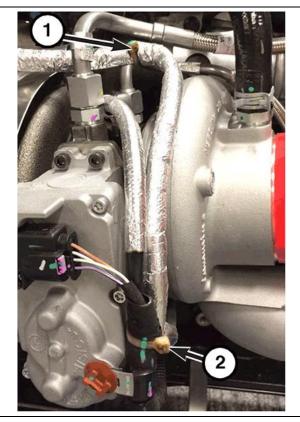

0909009616

- 13. Using a **NEW** gasket (**4891288**), install the turbo oil drain tube (2) and tighten the bolts (1) to **24 Nm (18 ft-lbs)**.
- 14. Using NEW sealing washers (1406853), install the turbo coolant supply line (4) and tighten the banjo bolts (3, 5) to 35 Nm (26 ft-lbs).

- 15. Install the turbo oil supply line (5).
  Replace the face seal o-rings (1453137), and tighten the union nuts (4, 6) to 24
  Nm (18 ft-lbs).
- 16. Install the coolant return line (2).
  Replace the face seal o-rings (9464K19), and tighten the union nuts (1, 3) to 35
  Nm (26 ft-lbs).