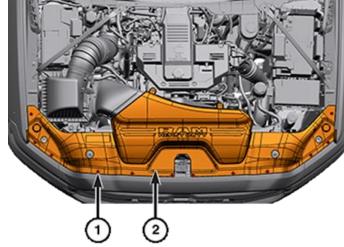

- 22. Use a cable tie (2) to secure the NOx sensor harness, turbo actuator harness, and speed sensor harness.
- 23. Use a cable tie (1) to secure the NOx sensor wire to the oil supply tube.

- 30. Install the radiator closure (2).
- 31. Fill the cooling system.
- 32. Install the right side inner fender.

- 33. Reconnect the batteries.
- 34. Reconnect the Intelligent Battery Sensor (IBS) wire harness connector (1).
- 35. Start the engine, and check for any cooling or exhaust leaks and confirm the turbocharger is operating properly.