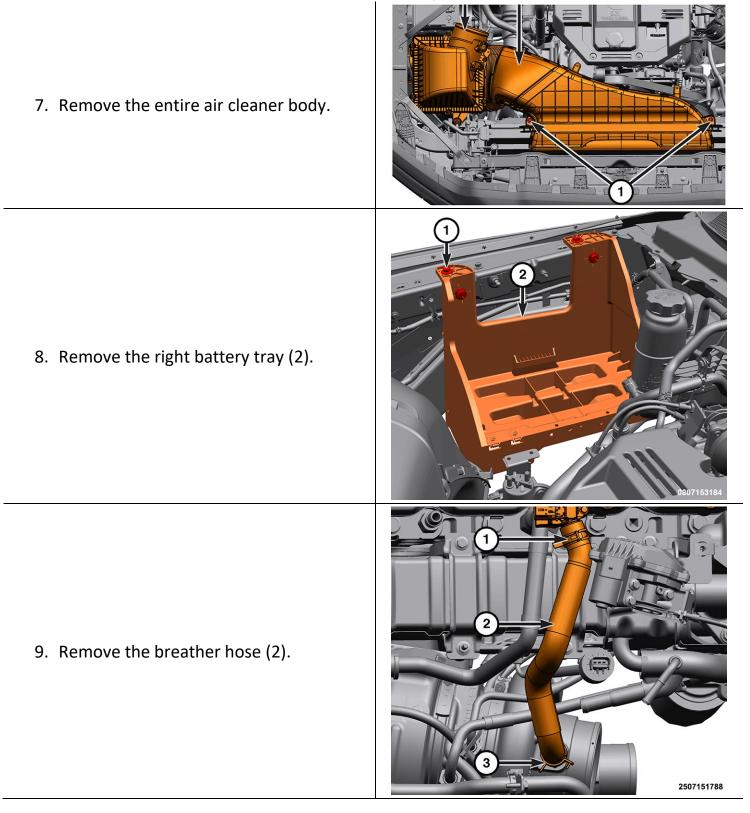

11. Remove the pressurized coolant bottle.

10. Remove the right CAC tube (2).

12. Cut the cable ties (1, 2) securing the NOx sensor wire harness, actuator harness, and turbo speed sensor harness.

- 13. Cut the cable tie (1) securing the NOx sensor harness, actuator wire harness and turbo speed sensor harness to the oil drain tube.
- 14. Carefully separate the clip (2) securing the speed sensor harness connector.
- 15. Disconnect the speed sensor harness connector (4).

- 16. Unscrew the plastic clip (2) securing harness to actuator.
- 17. Disconnect actuator harness connector (1) by cleaning the connector to remove debris, pulling the light gray release lever away from the locked position with your thumb nail until it clicks into the unlocked position, then holding the light grey release lever down while pulling the connector apart.

8

- 18. Remove the union nuts (1, 3) and the coolant return line (2).
- 19. Remove the union nuts (4, 6) and the oil supply line (5).

- 20. Remove the bolts (1) and the oil drain tube (2) from the turbocharger.
- 21. Remove the banjo bolts (3, 5) and the coolant supply tube (4).