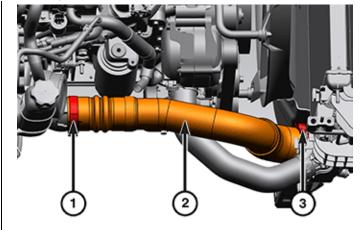

11. Remove the pressurized coolant bottle.

10. Remove the right CAC tube (2).

12. Cut the cable ties (1, 2) securing the NOx sensor wire harness, actuator harness, and turbo speed sensor harness.

- 13. Cut the cable tie (1) securing the NOx sensor harness, actuator wire harness and turbo speed sensor harness to the oil drain tube.
- 14. Carefully separate the clip (2) securing the speed sensor harness connector.
- 15. Disconnect the speed sensor harness connector (4).