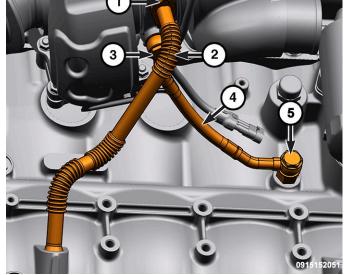

Install the exhaust isolator (2) and the transmission oil cooler line bracket to the transmission and tighten the bolts (1, 3) to 24 Nm (18 ft-lbs).

- 11. Replace the turbocharger drain tube orings (**FT-99604856**) (2).
- 12. Lubricate the o-rings with clean engine oil, and install the turbocharger drain tube (1) into the engine block.

0909009616

- 13. Using a **NEW** gasket (**4891288**), install the turbo oil drain tube (2) and tighten the bolts (1) to **24 Nm (18 ft-lbs)**.
- 14. Using NEW sealing washers (1406853), install the turbo coolant supply line (4) and tighten the banjo bolts (3, 5) to 35 Nm (26 ft-lbs).

- 15. Install the turbo oil supply line (5).
  Replace the face seal o-rings (1453137), and tighten the union nuts (4, 6) to 24
  Nm (18 ft-lbs).
- 16. Install the coolant return line (2).
  Replace the face seal o-rings (9464K19), and tighten the union nuts (1, 3) to 35
  Nm (26 ft-lbs).