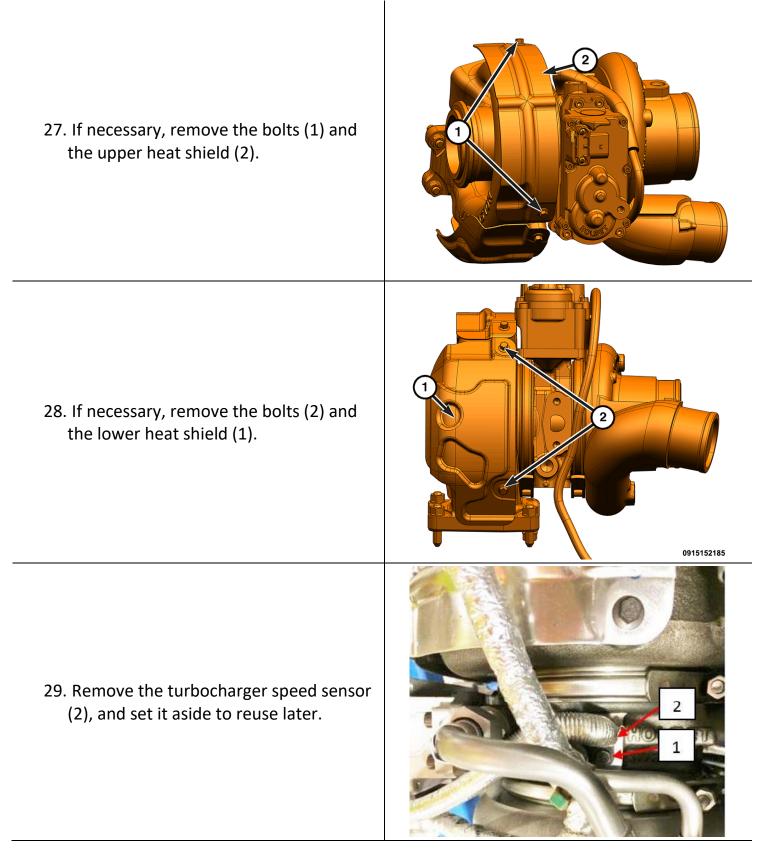

- 4. If removed, install the heat shields, and tighten the bolts to **11Nm (8 ft-Lbs)**.
- 5. Install the three new studs (**1462430**) into the turbine inlet, and if desired, replace the single stud in the exhaust manifold flange.
- Pre-lube the turbocharger with 29.9-59.4ml (1-2oz) of clean engine oil.