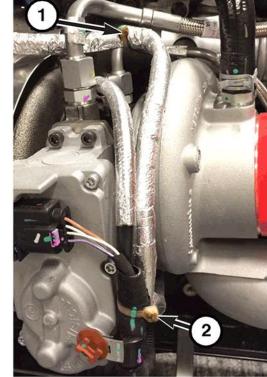

11. Remove the pressurized coolant bottle.

10. Remove the right CAC tube (2).

12. Cut the cable ties (1, 2) securing the NOx sensor wire harness, actuator harness, and turbo speed sensor harness.

- 13. Cut the cable tie (1) securing the NOx sensor harness, actuator wire harness and turbo speed sensor harness to the oil drain tube.
- 14. Carefully separate the clip (2) securing the speed sensor harness connector.
- 15. Disconnect the speed sensor harness connector (4).

- 16. Unscrew the plastic clip (2) securing harness to actuator.
- 17. Disconnect actuator harness connector (1) by cleaning the connector to remove debris, pulling the light gray release lever away from the locked position with your thumb nail until it clicks into the unlocked position, then holding the light grey release lever down while pulling the connector apart.