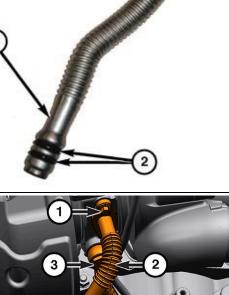

 Using a NEW gasket (68437471AA) at the rear (1) of the exhaust outlet connector elbow, correctly align the elbow and pipe, and then tighten the forward band clamp (2) to 17 Nm (13 ftlbs), and the rear clamp (1) to 61 Nm (45 ft-lbs).

8

- 18. Remove the union nuts (1, 3) and the coolant return line (2).
- 19. Remove the union nuts (4, 6) and the oil supply line (5).

- 20. Remove the bolts (1) and the oil drain tube (2) from the turbocharger.
- 21. Remove the banjo bolts (3, 5) and the coolant supply tube (4).