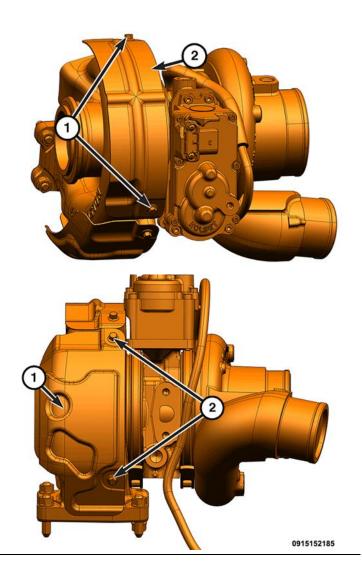

- 4. If removed, install the heat shields, and tighten the bolts to **11Nm (8 ft-Lbs)**.
- 5. Install the three new studs (**1462430**) into the turbine inlet, and if desired, replace the single stud in the exhaust manifold flange.
- Pre-lube the turbocharger with 29.9-59.4ml (1-2oz) of clean engine oil.