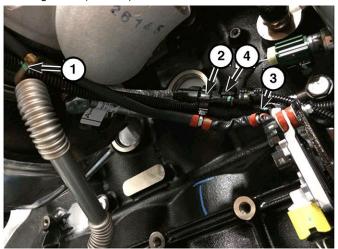

Note: Ensure there is sufficient clearance between the lines and other components.

- 17. Connect the turbo actuator harness connector (1).
- 18. Screw in the plastic clip (2) securing the turbo actuator wire harness.

- 19. Connect the turbo speed sensor harness connector (4).
- 20. Attach clip (2) in its original location to secure the turbo speed sensor connector.
- 21. Install cable tie (1) (**1300131**) securing the NOx sensor wire harness, turbo actuator wire harness, and turbo speed sensor wire harness to the oil drain tube.

- 22. Use a cable tie (2) to secure the NOx sensor harness, turbo actuator harness, and speed sensor harness.
- 23. Use a cable tie (1) to secure the NOx sensor wire to the oil supply tube.

- 30. Install the radiator closure (2).
- 31. Fill the cooling system.
- 32. Install the right side inner fender.