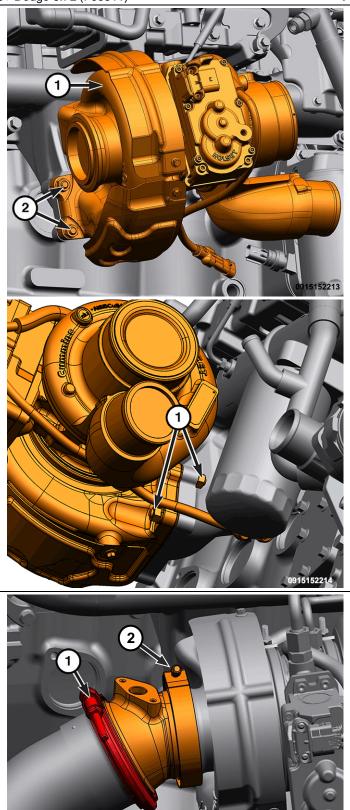

 Replace and lubricate the speed sensor o-ring (HE551-V80G2). Install the sensor (2) and torque the bolt (1) to 10 Nm (89 in-lbs).

- Swap the coolant outlet fitting (1) using new o-ring (1405788). Torque fitting to 65 Nm (48 ft-lbs).
- Swap the oil inlet fitting (2) using a new o-ring (3678603). Torque fitting to 30 Nm (22 ft-lbs).

- Using a new gasket (5339363), install the turbocharger onto the exhaust manifold studs by coming through the wheel well, and tighten the new nuts (1462441) finger tight.
- Torque the nuts to 43 Nm (32ft-lbs) using a cross pattern.
   Important! Improper flange torque can lead to exhaust leak, gasket failure and flange damage.

 Using a NEW gasket (68437471AA) at the rear (1) of the exhaust outlet connector elbow, correctly align the elbow and pipe, and then tighten the forward band clamp (2) to 17 Nm (13 ftlbs), and the rear clamp (1) to 61 Nm (45 ft-lbs).