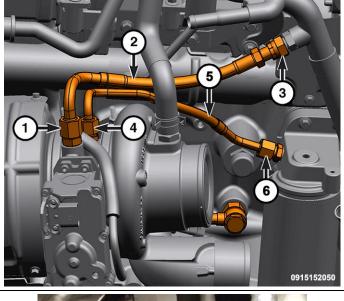

0909009616

- 13. Using a **NEW** gasket (**4891288**), install the turbo oil drain tube (2) and tighten the bolts (1) to **24 Nm (18 ft-lbs)**.
- 14. Using NEW sealing washers (1406853), install the turbo coolant supply line (4) and tighten the banjo bolts (3, 5) to 35 Nm (26 ft-lbs).

- 15. Install the turbo oil supply line (5).
  Replace the face seal o-rings (1453137), and tighten the union nuts (4, 6) to 24
  Nm (18 ft-lbs).
- 16. Install the coolant return line (2).
  Replace the face seal o-rings (9464K19), and tighten the union nuts (1, 3) to 35
  Nm (26 ft-lbs).