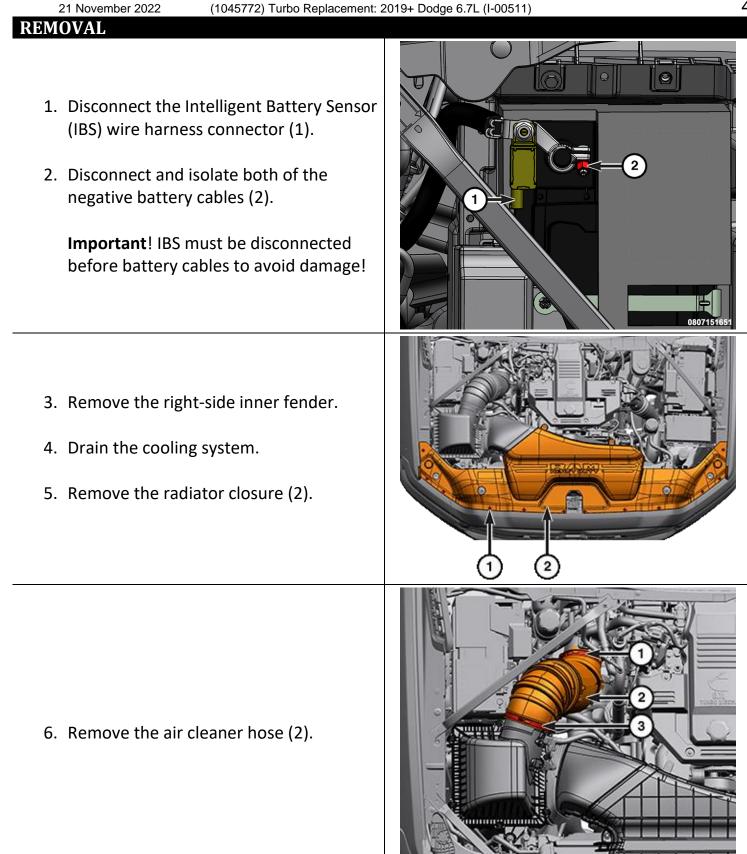

11. Remove the pressurized coolant bottle.

10. Remove the right CAC tube (2).

12. Cut the cable ties (1, 2) securing the NOx sensor wire harness, actuator harness, and turbo speed sensor harness.

- 13. Cut the cable tie (1) securing the NOx sensor harness, actuator wire harness and turbo speed sensor harness to the oil drain tube.
- 14. Carefully separate the clip (2) securing the speed sensor harness connector.
- 15. Disconnect the speed sensor harness connector (4).

- 16. Unscrew the plastic clip (2) securing harness to actuator.
- 17. Disconnect actuator harness connector (1) by cleaning the connector to remove debris, pulling the light gray release lever away from the locked position with your thumb nail until it clicks into the unlocked position, then holding the light grey release lever down while pulling the connector apart.