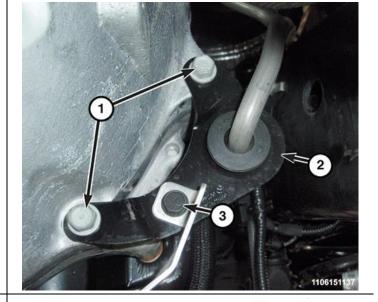

22. Remove the bolts (1, 3) securing the transmission oil cooler line bracket and the exhaust isolator (2) to the transmission.

23. Remove both band clamps (1, 2) from the exhaust outlet connector elbow, and then reposition the elbow and the pipe out of the way.