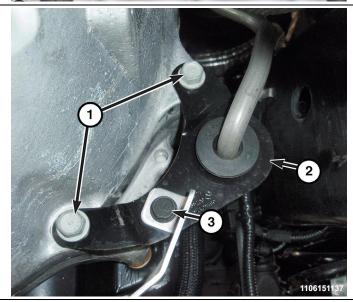

22. Remove the bolts (1, 3) securing the transmission oil cooler line bracket and the exhaust isolator (2) to the transmission.

23. Remove both band clamps (1, 2) from the exhaust outlet connector elbow, and then reposition the elbow and the pipe out of the way.