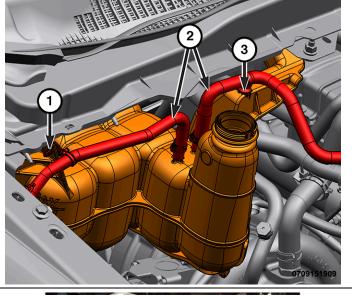

11. Remove the pressurized coolant bottle.

10. Remove the right CAC tube (2).

12. Cut the cable ties (1, 2) securing the NOx sensor wire harness, actuator harness, and turbo speed sensor harness.

- 13. Cut the cable tie (1) securing the NOx sensor harness, actuator wire harness and turbo speed sensor harness to the oil drain tube.
- 14. Carefully separate the clip (2) securing the speed sensor harness connector.
- 15. Disconnect the speed sensor harness connector (4).