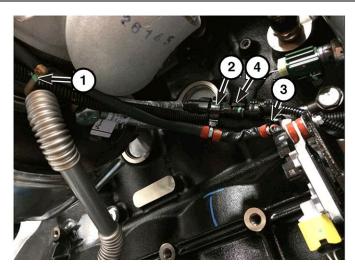

0909009616

- 13. Using a **NEW** gasket (**4891288**), install the turbo oil drain tube (2) and tighten the bolts (1) to **24 Nm (18 ft-lbs)**.
- 14. Using NEW sealing washers (1406853), install the turbo coolant supply line (4) and tighten the banjo bolts (3, 5) to 35 Nm (26 ft-lbs).

- 15. Install the turbo oil supply line (5).
  Replace the face seal o-rings (1453137), and tighten the union nuts (4, 6) to 24
  Nm (18 ft-lbs).
- 16. Install the coolant return line (2).
  Replace the face seal o-rings (9464K19), and tighten the union nuts (1, 3) to 35
  Nm (26 ft-lbs).