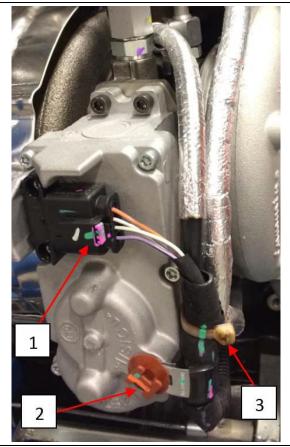

Note: Ensure there is sufficient clearance between the lines and other components.

- 17. Connect the turbo actuator harness connector (1).
- 18. Screw in the plastic clip (2) securing the turbo actuator wire harness.

- 19. Connect the turbo speed sensor harness connector (4).
- 20. Attach clip (2) in its original location to secure the turbo speed sensor connector.
- 21. Install cable tie (1) (**1300131**) securing the NOx sensor wire harness, turbo actuator wire harness, and turbo speed sensor wire harness to the oil drain tube.