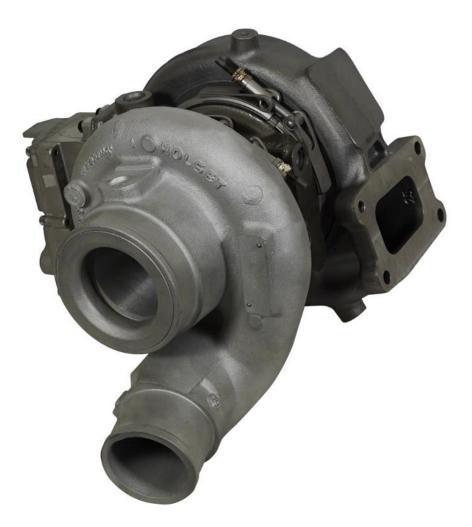

## <u>2019+ Dodge 6.7L Drop-in Screamer</u> <u>Turbo Replacement:</u>

1045772

2019+ Dodge 6.7L

**Screamer Turbo** 