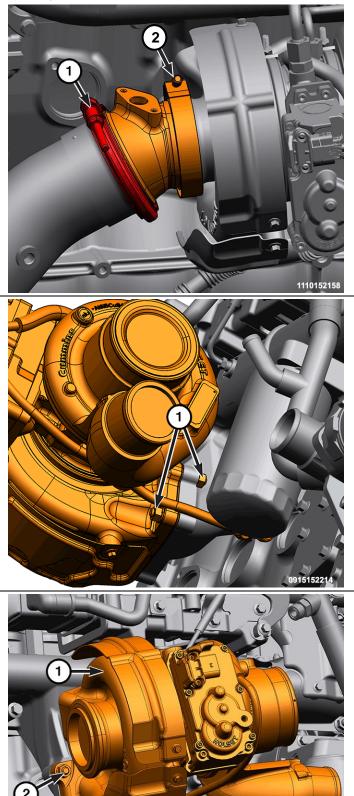

Note: The NOx sensor does not need to be removed for this step.

24. Remove the right side turbocharger to exhaust manifold nuts (1).

- 25. Remove the left side turbocharger to exhaust manifold nuts (2).
- 26. Remove the turbocharger (1) from the vehicle through the right side wheel well.

- Using a new gasket (5339363), install the turbocharger onto the exhaust manifold studs by coming through the wheel well, and tighten the new nuts (1462441) finger tight.
- Torque the nuts to 43 Nm (32ft-lbs) using a cross pattern.
   Important! Improper flange torque can lead to exhaust leak, gasket failure and flange damage.