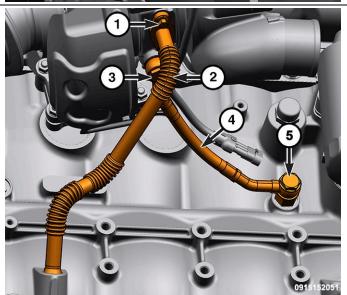

11. Remove the pressurized coolant bottle.

10. Remove the right CAC tube (2).

12. Cut the cable ties (1, 2) securing the NOx sensor wire harness, actuator harness, and turbo speed sensor harness.

- 13. Cut the cable tie (1) securing the NOx sensor harness, actuator wire harness and turbo speed sensor harness to the oil drain tube.
- 14. Carefully separate the clip (2) securing the speed sensor harness connector.
- 15. Disconnect the speed sensor harness connector (4).

- 16. Unscrew the plastic clip (2) securing harness to actuator.
- 17. Disconnect actuator harness connector (1) by cleaning the connector to remove debris, pulling the light gray release lever away from the locked position with your thumb nail until it clicks into the unlocked position, then holding the light grey release lever down while pulling the connector apart.

Note: Ensure there is sufficient clearance between the lines and other components.

- 17. Connect the turbo actuator harness connector (1).
- 18. Screw in the plastic clip (2) securing the turbo actuator wire harness.

- 19. Connect the turbo speed sensor harness connector (4).
- 20. Attach clip (2) in its original location to secure the turbo speed sensor connector.
- 21. Install cable tie (1) (**1300131**) securing the NOx sensor wire harness, turbo actuator wire harness, and turbo speed sensor wire harness to the oil drain tube.