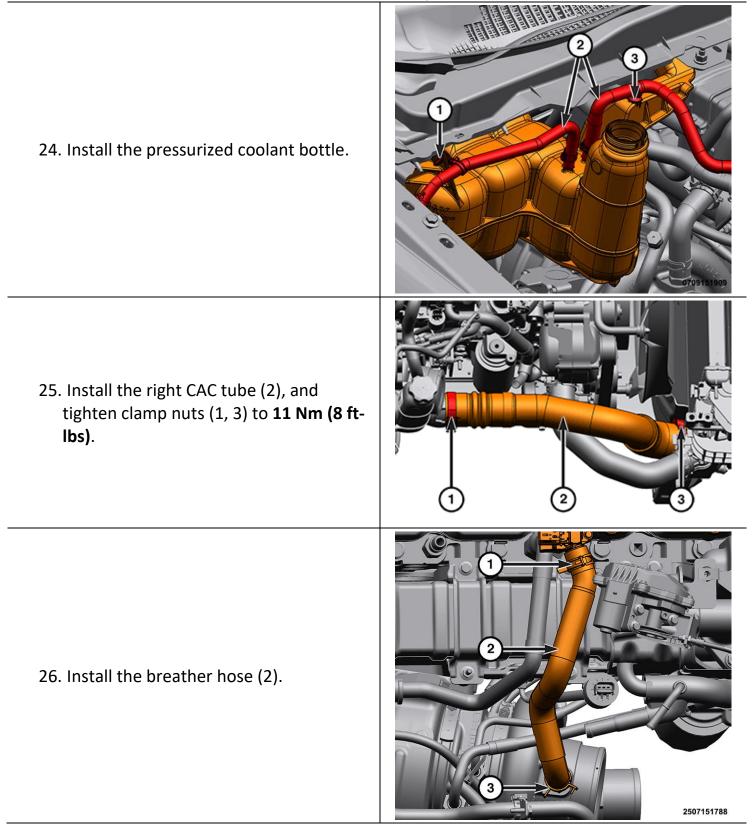

- 22. Use a cable tie (2) to secure the NOx sensor harness, turbo actuator harness, and speed sensor harness.
- 23. Use a cable tie (1) to secure the NOx sensor wire to the oil supply tube.

- 30. Install the radiator closure (2).
- 31. Fill the cooling system.
- 32. Install the right side inner fender.