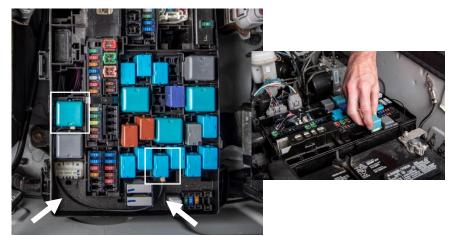

STEP 4: Reinstall the two relays back into their original location. Route the connecting wire along the side of the relay box. Install the relay panel cover.