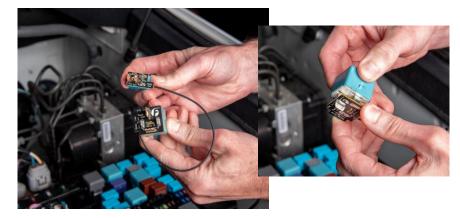

STEP 2: Carefully REMOVE the relays labeled: FOG and DIM. It may be necessary to us a pair of pliers to remove the relays.

STEP 3: Insert the two relays that were removed through the All Lights On boards with the wire connection facing towards the top of the relay. The board will make a firm connection with the relay.