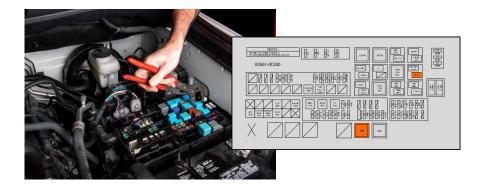

## PRODUCT: ALL LIGHTS ON™ FOR TOYOTA TUNDRA

FPE-2022-81 November 2022

**INSTRUCTIONS FOR:** 2007-2017 Toyota Tundra with factory installed fog lamps

**ESTIMATED INSTALLATION TIME:** 5 minutes

STEP 1: OPEN the vehicle hood and locate the relay / fuse block on the right side of the engine, behind the battery. REMOVE the cover panel.