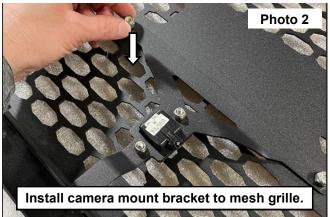

## INSTALLATION INSTRUCTIONS

- 1. Assemble the camera mount to the camera mount bracket using the 2 #10 x 5/8" button head bolts and nuts using a 5/16" socket/wrench and a 1/8" Allen wrench. **See Photo 1**.
- Install the camera mount bracket to the mesh grille using the supplied 1/4" x 3/4" button head bolts using a 3/8" socket/wrench and a 5/32" Allen wrench. See Photo 2 and Photo 3.