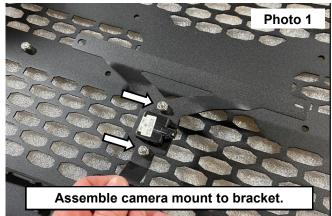

## INSTALLATION INSTRUCTIONS

- 1. Assemble the camera mount to the camera mount bracket using the 2 #10 x 5/8" button head bolts and nuts using a 5/16" socket/wrench and a 1/8" Allen wrench. **See Photo 1**.
- Install the camera mount bracket to the mesh grille using the supplied 1/4" x 3/4" button head bolts using a 3/8" socket/wrench and a 5/32" Allen wrench. See Photo 2 and Photo 3.