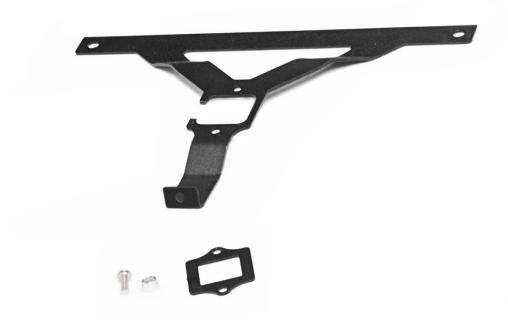

**Kit Contents:** Camera Mount x1 Camera Mount Bracket x1 **Tools Needed:** 1/8" Allen Wrench 5/32" Allen Wrench 5/16" Socket/Wrench 3/8" Socket/Wrench Hardware Included:

#10 x 5/8" Button Head Bolts x2 #10 Nuts x2 1/4" x 3/4" Button Head Bolts x3 1/4" Nuts x3 3/16" Vacuum Cap