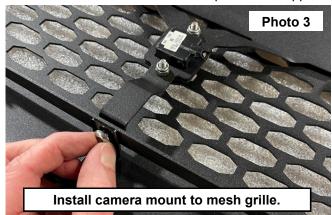

## INSTALLATION INSTRUCTIONS

- 1. Assemble the camera mount to the camera mount bracket using the 2 #10 x 5/8" button head bolts and nuts using a 5/16" socket/wrench and a 1/8" Allen wrench. **See Photo 1**.
- Install the camera mount bracket to the mesh grille using the supplied 1/4" x 3/4" button head bolts using a 3/8" socket/wrench and a 5/32" Allen wrench. See Photo 2 and Photo 3.