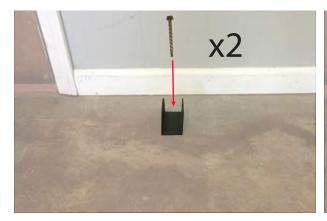

### Screw Mount to Solid Surface

Secure the mount to either a floor or a wall using the appropriate screw for the material to which you are mounting.

Predrill holes in concrete or into wall stud. Tighten mount to floor or wall. Pin Brush Assembly to mount.