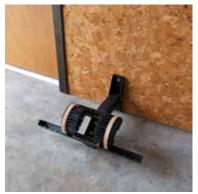

### Screw Mount to Solid Surface

Secure the mount to either a floor or a wall using the appropriate screw for the material to which you are mounting.

Predrill holes in concrete or into wall stud. Tighten mount to floor or wall. Pin Brush Assembly to mount.