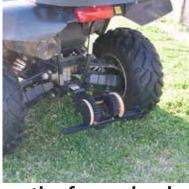

## **3** Secure to Vehicle

Slide Hitch Insert into hitch receiver (not included). Slide Pin through holes and snap clevis through hole on end of the pin.

#### **Now...Stay Clean!**

on the wall

on the four-wheeler

use as a step

Check out our Tailgate Ladder and other Truck Accessories!

See more great products at www.traxionproducts.com

Search traxion products on