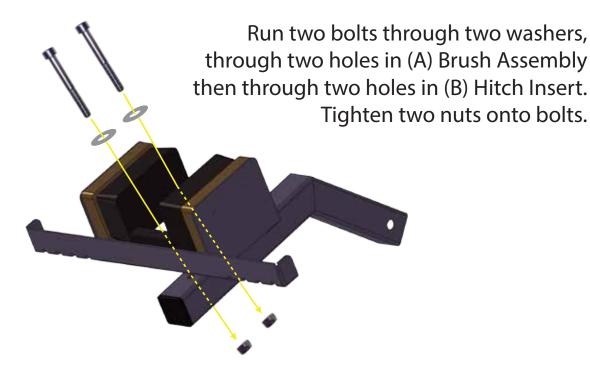

# The Mobile Boot Scraper



Thank you for purchasing this Mobile Boot Scraper. If you have any questions or comments please visit our website at www.traxionproducts.com or phone 479-474-3460.

This Product is Pending Patent

Instructions 5-120\_151204

#### **Mobile Boot Scraper Parts List**





## Bolt Brush Assembly onto Hitch Insert



### Screw Mount to Solid Surface

Secure the mount to either a floor or a wall using the appropriate screw for the material to which you are mounting.







Predrill holes in concrete or into wall stud. Tighten mount to floor or wall. Pin Brush Assembly to mount.

## **3** Secure to Vehicle

Slide Hitch Insert into hitch receiver (not included). Slide Pin through holes and snap clevis through hole on end of the pin.

#### **Now...Stay Clean!**









on the wall

on the four-wheeler

use as a step

Check out our Tailgate Ladder and other Truck Accessories!



See more great products at www.traxionproducts.com

Search traxion products on