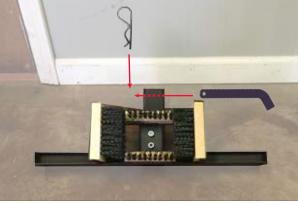

# The Mobile Boot Scraper



Thank you for purchasing this Mobile Boot Scraper. If you have any questions or comments please visit our website at www.traxionproducts.com or phone 479-474-3460.

This Product is Pending Patent

Instructions 5-120\_151204

#### **Mobile Boot Scraper Parts List**





## Bolt Brush Assembly onto Hitch Insert



### Screw Mount to Solid Surface

Secure the mount to either a floor or a wall using the appropriate screw for the material to which you are mounting.







Predrill holes in concrete or into wall stud. Tighten mount to floor or wall. Pin Brush Assembly to mount.

## **3** Secure to Vehicle

Slide Hitch Insert into hitch receiver (not included). Slide Pin through holes and snap clevis through hole on end of the pin.

#### **Now...Stay Clean!**









on the wall

on the four-wheeler

use as a step

Check out our Tailgate Ladder and other Truck Accessories!



See more great products at www.traxionproducts.com

Search traxion products on