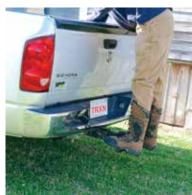

## **3** Secure to Vehicle

Slide Hitch Insert into hitch receiver (not included). Slide Pin through holes and snap clevis through hole on end of the pin.

#### **Now...Stay Clean!**

on the wall

on the four-wheeler

use as a step

Check out our Tailgate Ladder and other Truck Accessories!

See more great products at www.traxionproducts.com

Search traxion products on