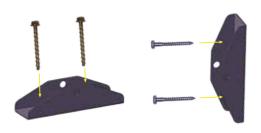

# The Mobile Boot Scraper



Thank you for purchasing this Mobile Boot Scraper. If you have any questions or comments please visit our website at www.traxionproducts.com or phone 479-474-3460.

This Product is Pending Patent

Instructions 5-120\_151204

#### **Mobile Boot Scraper Parts List**





## Bolt Brush Assembly onto Hitch Insert



### Screw Mount to Solid Surface

Secure the mount to either a floor or a wall using the appropriate screw for the material to which you are mounting.







Predrill holes in concrete or into wall stud. Tighten mount to floor or wall. Pin Brush Assembly to mount.

## **3** Secure to Vehicle

Slide Hitch Insert into hitch receiver (not included). Slide Pin through holes and snap clevis through hole on end of the pin.

#### **Now...Stay Clean!**









on the wall

on the four-wheeler

use as a step

Check out our Tailgate Ladder and other Truck Accessories!



See more great products at www.traxionproducts.com

Search traxion products on