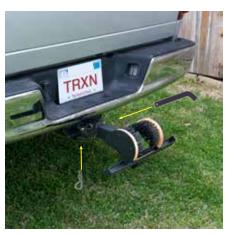

## **3** Secure to Vehicle

Slide Hitch Insert into hitch receiver (not included). Slide Pin through holes and snap clevis through hole on end of the pin.