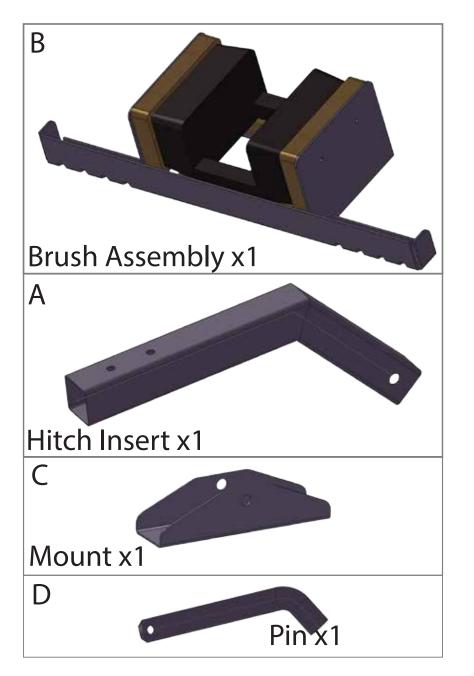

# The Mobile Boot Scraper



Thank you for purchasing this Mobile Boot Scraper. If you have any questions or comments please visit our website at www.traxionproducts.com or phone 479-474-3460.

This Product is Pending Patent

Instructions 5-120\_151204

#### **Mobile Boot Scraper Parts List**





## Bolt Brush Assembly onto Hitch Insert



### Screw Mount to Solid Surface

Secure the mount to either a floor or a wall using the appropriate screw for the material to which you are mounting.







Predrill holes in concrete or into wall stud. Tighten mount to floor or wall. Pin Brush Assembly to mount.

## **3** Secure to Vehicle

Slide Hitch Insert into hitch receiver (not included). Slide Pin through holes and snap clevis through hole on end of the pin.

#### **Now...Stay Clean!**









on the wall

on the four-wheeler

use as a step

Check out our Tailgate Ladder and other Truck Accessories!



See more great products at www.traxionproducts.com

Search traxion products on