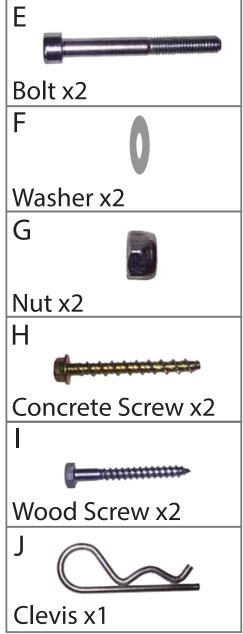

# The Mobile Boot Scraper



Thank you for purchasing this Mobile Boot Scraper. If you have any questions or comments please visit our website at www.traxionproducts.com or phone 479-474-3460.

This Product is Pending Patent

Instructions 5-120\_151204

#### **Mobile Boot Scraper Parts List**





## Bolt Brush Assembly onto Hitch Insert



### Screw Mount to Solid Surface

Secure the mount to either a floor or a wall using the appropriate screw for the material to which you are mounting.







Predrill holes in concrete or into wall stud. Tighten mount to floor or wall. Pin Brush Assembly to mount.

## **3** Secure to Vehicle

Slide Hitch Insert into hitch receiver (not included). Slide Pin through holes and snap clevis through hole on end of the pin.

#### **Now...Stay Clean!**









on the wall

on the four-wheeler

use as a step

Check out our Tailgate Ladder and other Truck Accessories!



See more great products at www.traxionproducts.com

Search traxion products on