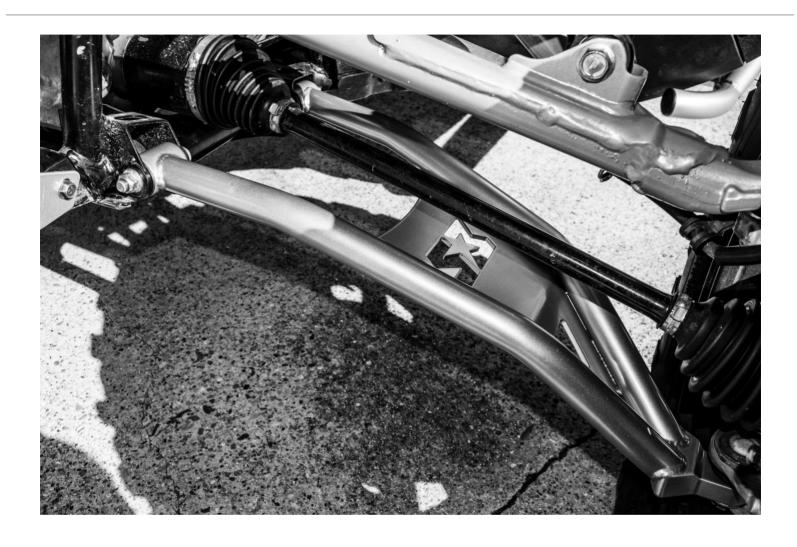

# 2019+ Honda Talon R High Clearance Front Lower A-Arms # S3188

# Honda Talon — High Clearance Front Lower A-arms

Installation Instructions Page 2 of 4