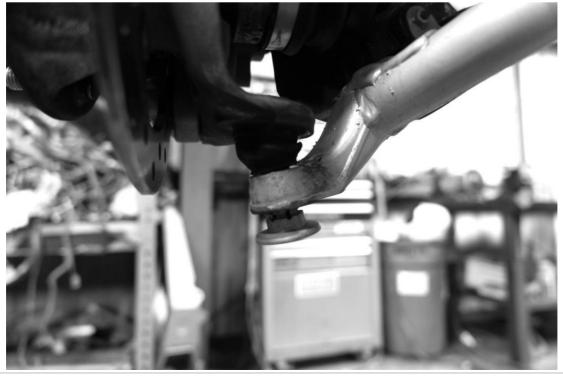

- 1.) Place Talon in park (P) on a flat level surface and elevate the front of the machine. Support the vehicle on suitable jack stands.
- 2.) Remove front tires.
- 3.) Remove cotter pin from lower ball joint castle nut.
- 4.) Remove castle nut using 14mm socket.
- 5.) Disconnect OEM lower arm from ball joint. (Pro Tip: Do not hammer on ball joint or castle nut. Use a pry bar between arm and hub while tapping on arm with rubber hammer. Be careful to not damage ball joint boot. Alternately, you can screw the castle nut on backwards and tap the base of the nut while prying on the arm.) See picture A and B.
- 6.) Noting orientation of the 2 bolts, remove lower arm using 17mm socket and 17mm wrench.
- 7.) Install provided GREASELESS bushings and pivot tubes. No greasing required. (*Pro Tip : Use a vice to press the bushings and pivot tube in, taking care to not damage powder coat.*)
- 8.) Install lower arm using the stock hardware, referring to bolt orientation noted earlier. See picture C and D. Do not tighten. (Note: Arms are side specific.)
- 9.) Raise arm into lower ball joint and reinstall castle nut.
- 10.) Tighten the a-arms bolts and castle nut to factory spec. (*Pro Tip : Red threadlocker is recommended.*)
- 11.) Reinstall cotter pins.
- 11.) Repeat this process on opposite side.
- 12.) Reinstall front tires to factory spec and remove from jack stands.
- 13.) Test drive machine and recheck all fasteners and lug nuts.

## 2019+ Honda Talon R High Clearance Front Lower A-Arms # S3188

Picture B

Installation Instructions Page 4 of 4