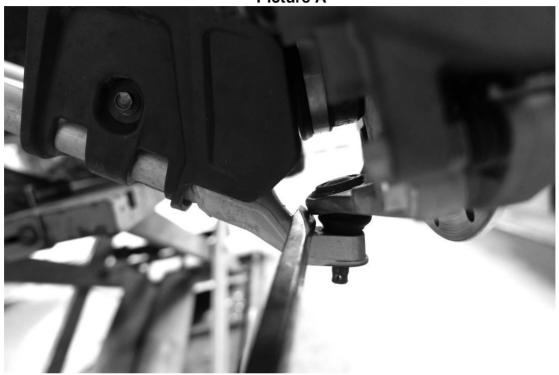

- 1.) Place Talon in park (P) on a flat level surface and elevate the front of the machine. Support the vehicle on suitable jack stands.
- 2.) Remove front tires.
- 3.) Remove cotter pin from lower ball joint castle nut.
- 4.) Remove castle nut using 14mm socket.
- 5.) Disconnect OEM lower arm from ball joint. (Pro Tip: Do not hammer on ball joint or castle nut. Use a pry bar between arm and hub while tapping on arm with rubber hammer. Be careful to not damage ball joint boot. Alternately, you can screw the castle nut on backwards and tap the base of the nut while prying on the arm.) See picture A and B.
- 6.) Noting orientation of the 2 bolts, remove lower arm using 17mm socket and 17mm wrench.
- 7.) Install provided GREASELESS bushings and pivot tubes. No greasing required. (*Pro Tip : Use a vice to press the bushings and pivot tube in, taking care to not damage powder coat.*)
- 8.) Install lower arm using the stock hardware, referring to bolt orientation noted earlier. See picture C and D. Do not tighten. (Note: Arms are side specific.)
- 9.) Raise arm into lower ball joint and reinstall castle nut.
- 10.) Tighten the a-arms bolts and castle nut to factory spec. (*Pro Tip : Red threadlocker is recommended.*)
- 11.) Reinstall cotter pins.
- 11.) Repeat this process on opposite side.
- 12.) Reinstall front tires to factory spec and remove from jack stands.
- 13.) Test drive machine and recheck all fasteners and lug nuts.