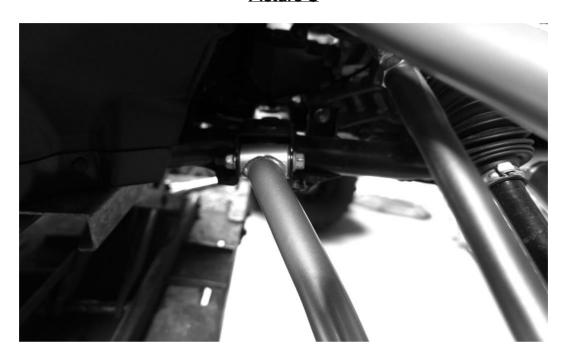

- 1.) Place Talon in park (P) on a flat level surface and elevate the front of the machine. Support the vehicle on suitable jack stands.
- 2.) Remove front tires.
- 3.) Remove cotter pin from lower ball joint castle nut.
- 4.) Remove castle nut using 14mm socket.
- 5.) Disconnect OEM lower arm from ball joint. (Pro Tip: Do not hammer on ball joint or castle nut. Use a pry bar between arm and hub while tapping on arm with rubber hammer. Be careful to not damage ball joint boot. Alternately, you can screw the castle nut on backwards and tap the base of the nut while prying on the arm.) See picture A and B.
- 6.) Noting orientation of the 2 bolts, remove lower arm using 17mm socket and 17mm wrench.
- 7.) Install provided GREASELESS bushings and pivot tubes. No greasing required. (*Pro Tip : Use a vice to press the bushings and pivot tube in, taking care to not damage powder coat.*)
- 8.) Install lower arm using the stock hardware, referring to bolt orientation noted earlier. See picture C and D. Do not tighten. (Note: Arms are side specific.)
- 9.) Raise arm into lower ball joint and reinstall castle nut.
- 10.) Tighten the a-arms bolts and castle nut to factory spec. (*Pro Tip : Red threadlocker is recommended.*)
- 11.) Reinstall cotter pins.
- 11.) Repeat this process on opposite side.
- 12.) Reinstall front tires to factory spec and remove from jack stands.
- 13.) Test drive machine and recheck all fasteners and lug nuts.

## 2019+ Honda Talon R High Clearance Front Lower A-Arms # S3188

**Picture C** 

**Picture D** 