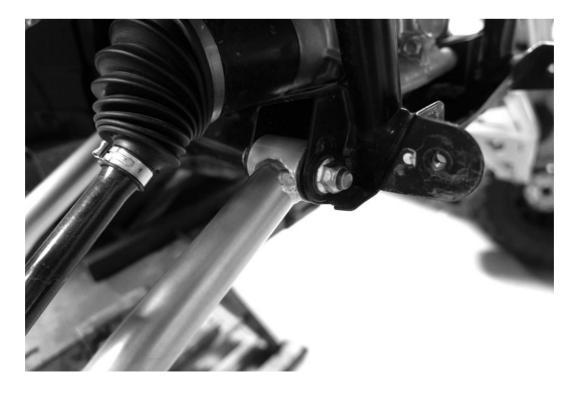

- 1.) Place Talon in park (P) on a flat level surface and elevate the front of the machine. Support the vehicle on suitable jack stands.
- 2.) Remove front tires.
- 3.) Remove cotter pin from lower ball joint castle nut.
- 4.) Remove castle nut using 14mm socket.
- 5.) Disconnect OEM lower arm from ball joint. (Pro Tip: Do not hammer on ball joint or castle nut. Use a pry bar between arm and hub while tapping on arm with rubber hammer. Be careful to not damage ball joint boot. Alternately, you can screw the castle nut on backwards and tap the base of the nut while prying on the arm.) See picture A and B.
- 6.) Noting orientation of the 2 bolts, remove lower arm using 17mm socket and 17mm wrench.
- 7.) Install provided GREASELESS bushings and pivot tubes. No greasing required. (*Pro Tip : Use a vice to press the bushings and pivot tube in, taking care to not damage powder coat.*)
- 8.) Install lower arm using the stock hardware, referring to bolt orientation noted earlier. See picture C and D. Do not tighten. (Note: Arms are side specific.)
- 9.) Raise arm into lower ball joint and reinstall castle nut.
- 10.) Tighten the a-arms bolts and castle nut to factory spec. (*Pro Tip : Red threadlocker is recommended.*)
- 11.) Reinstall cotter pins.
- 11.) Repeat this process on opposite side.
- 12.) Reinstall front tires to factory spec and remove from jack stands.
- 13.) Test drive machine and recheck all fasteners and lug nuts.

## 2019+ Honda Talon R High Clearance Front Lower A-Arms # S3188

Picture B

Installation Instructions Page 4 of 4