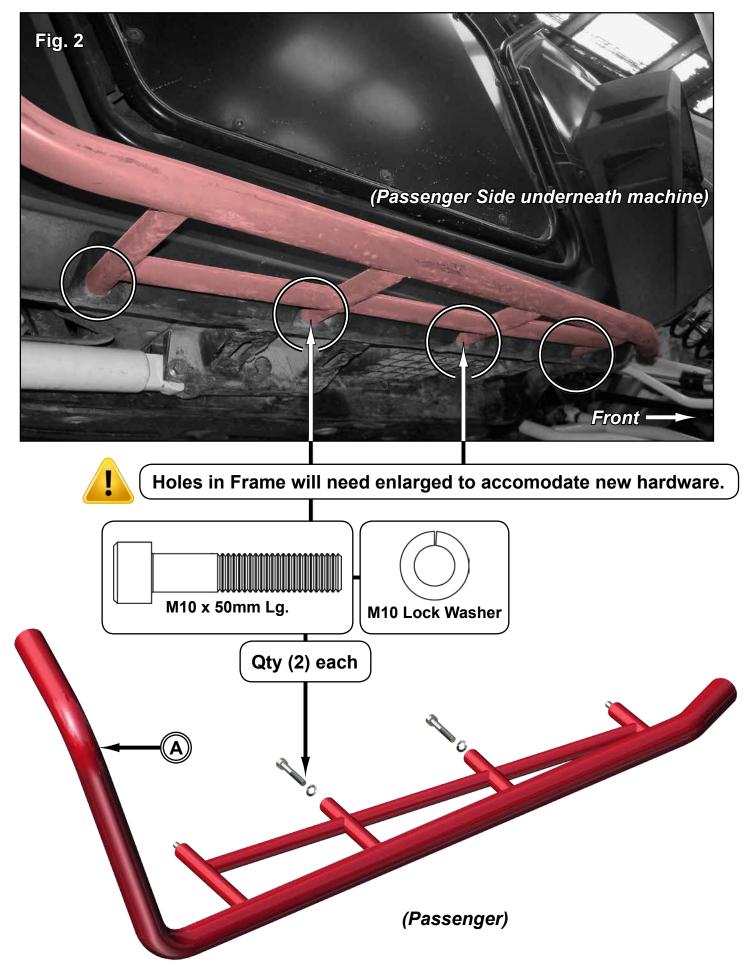

## INSTALLATION INSTRUCTIONS

Rock Sliders: for Polaris RZR® XP

Do not tighten hardware completely unless noted. Keep all components removed from machine.

- 1. Remove Roll Cage Mounting Hardware. See Fig. 1.
- Install Mounting Bracket, Right (C) with stock hardware from Step 1. See Fig. 1.
- Install Nerf Bar, Right (A) to Frame with M10-1.50 x 50mm Lg. SHCS and M10 Lock Washers. See Fig. 2.
- 3. Secure Nerf Bar, Right (A) to Mounting Bracket, Right (C) with M10-1.50 x 20mm Lg HHCS and M10 Lock Washer. See Fig. 3.
- 4. Repeat steps for opposite side.
- 5. Align to machine and tighten all hardware securely.