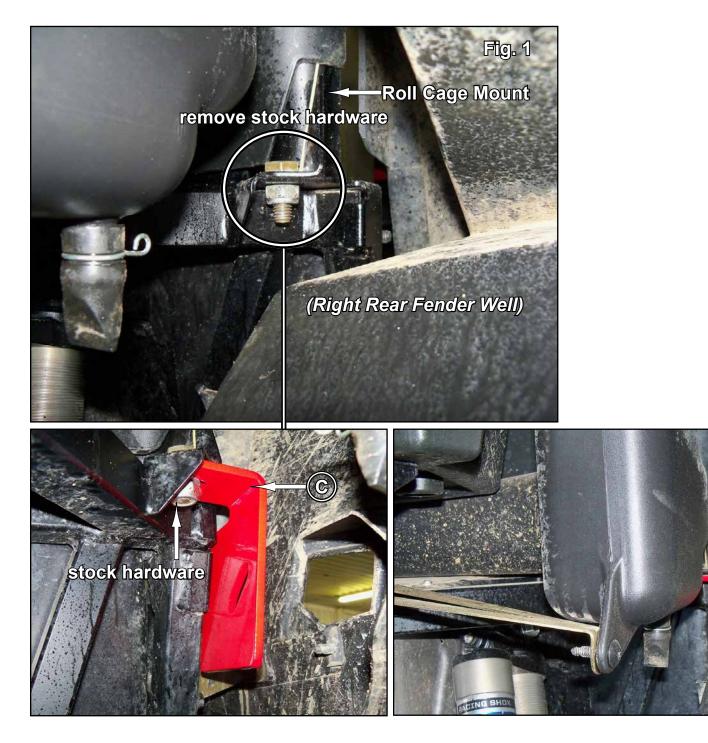

## INSTALLATION INSTRUCTIONS

Rock Sliders: for Polaris RZR® XP

Do not tighten hardware completely unless noted. Keep all components removed from machine.

- 1. Remove Roll Cage Mounting Hardware. See Fig. 1.
- Install Mounting Bracket, Right (C) with stock hardware from Step 1. See Fig. 1.
- Install Nerf Bar, Right (A) to Frame with M10-1.50 x 50mm Lg. SHCS and M10 Lock Washers. See Fig. 2.
- 3. Secure Nerf Bar, Right (A) to Mounting Bracket, Right (C) with M10-1.50 x 20mm Lg HHCS and M10 Lock Washer. See Fig. 3.
- 4. Repeat steps for opposite side.
- 5. Align to machine and tighten all hardware securely.