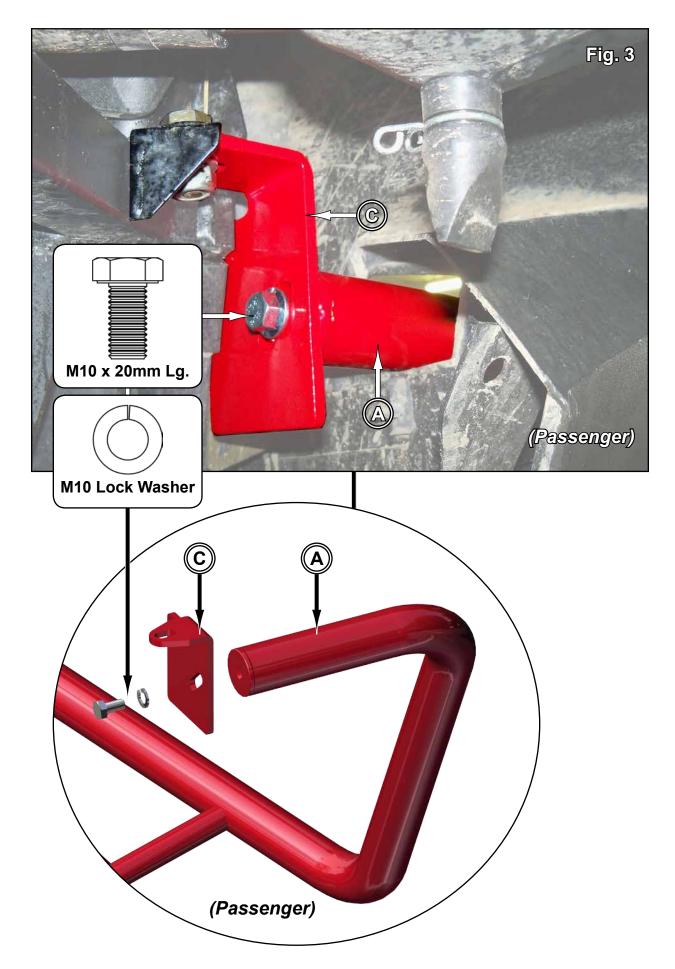

## INSTALLATION INSTRUCTIONS

Rock Sliders: for Polaris RZR® XP

Do not tighten hardware completely unless noted. Keep all components removed from machine.

- 1. Remove Roll Cage Mounting Hardware. See Fig. 1.
- Install Mounting Bracket, Right (C) with stock hardware from Step 1. See Fig. 1.
- Install Nerf Bar, Right (A) to Frame with M10-1.50 x 50mm Lg. SHCS and M10 Lock Washers. See Fig. 2.
- 3. Secure Nerf Bar, Right (A) to Mounting Bracket, Right (C) with M10-1.50 x 20mm Lg HHCS and M10 Lock Washer. See Fig. 3.
- 4. Repeat steps for opposite side.
- 5. Align to machine and tighten all hardware securely.