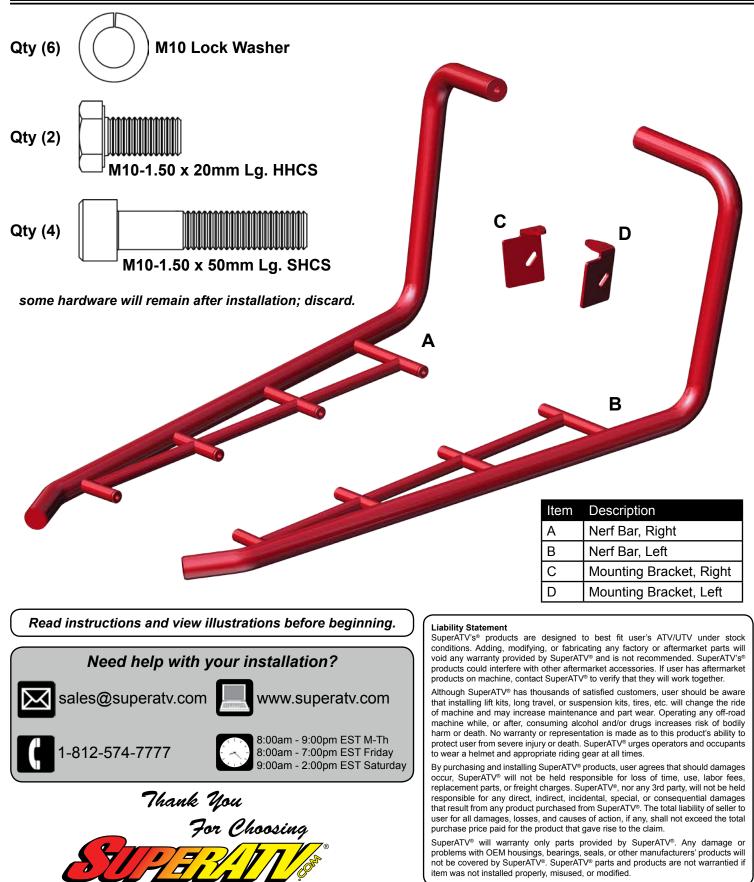

## INSTALLATION INSTRUCTIONS

Rock Sliders: for Polaris RZR® XP

Do not tighten hardware completely unless noted. Keep all components removed from machine.

- 1. Remove Roll Cage Mounting Hardware. See Fig. 1.
- Install Mounting Bracket, Right (C) with stock hardware from Step 1. See Fig. 1.
- Install Nerf Bar, Right (A) to Frame with M10-1.50 x 50mm Lg. SHCS and M10 Lock Washers. See Fig. 2.
- 3. Secure Nerf Bar, Right (A) to Mounting Bracket, Right (C) with M10-1.50 x 20mm Lg HHCS and M10 Lock Washer. See Fig. 3.
- 4. Repeat steps for opposite side.
- 5. Align to machine and tighten all hardware securely.