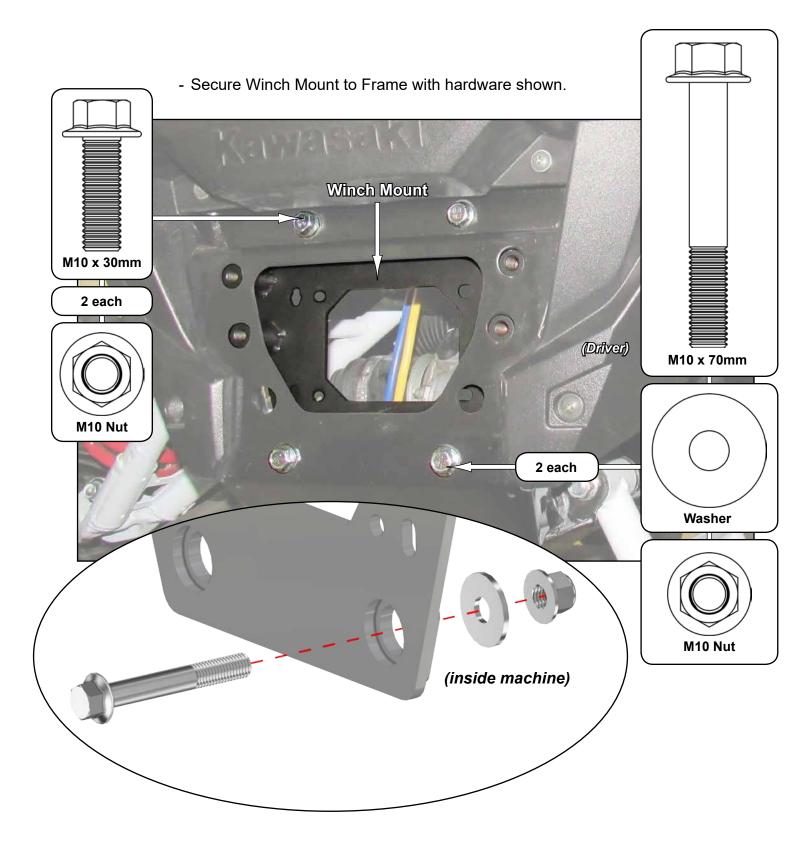

er is responsible to fully understand the capability and limitations of his/her vehicle according to manufacturer specifications, warnings and instructions and agrees to hold SuperATV® harmless from any damage resulting from failure to adhere to such specifications, warnings and/ or instructions. The Buyer is also responsible to obey all applicable federal, state, and local laws and ordinances when operating his/her vehicle while using this product, and the Buyer agrees to hold SuperATV® harmless from any violation thereof.

## Need help with your installation?



sales@superatv.com



www.superatv.com



1-855-743-3427



8:00am - 8:00pm EST M-Th 8:00am - 7:00pm EST Friday

9:00am - 2:00pm EST Saturday

Read instructions and view illustrations before beginning.

Thank You For Choosing





IN-WM-K-KRX 2

- Secure Winch to Winch Mount with hardware included with Winch...





IN-WM-K-KRX