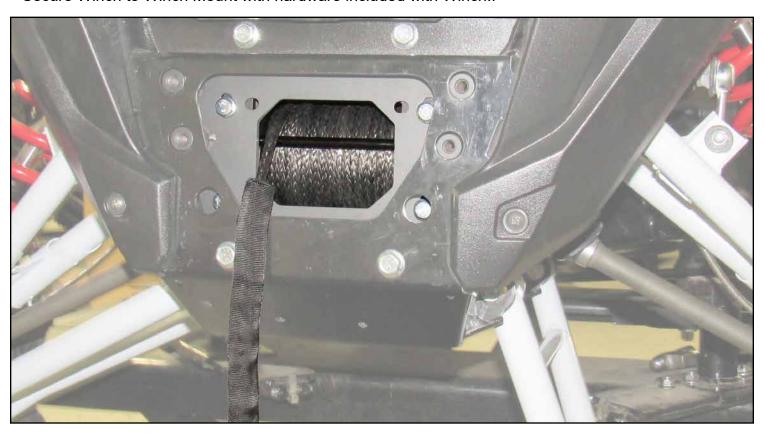

Thank You For Choosing

IN-WM-K-KRX 2

- Secure Winch to Winch Mount with hardware included with Winch...

IN-WM-K-KRX