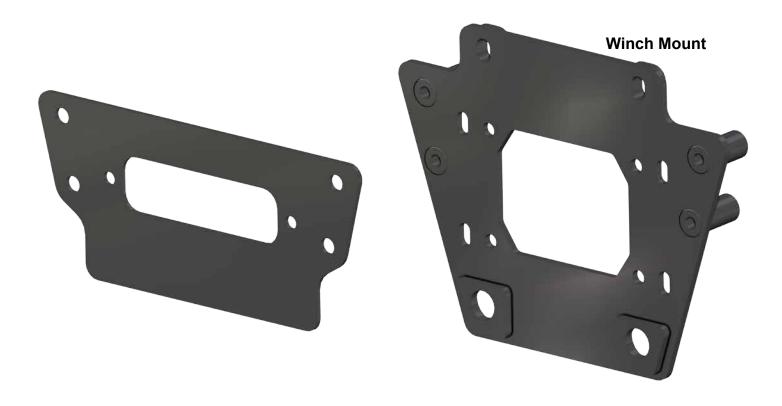

## INSTALLATION INSTRUCTIONS

Winch Mount: for Kawasaki Teryx® KRX™



## **Liability Statement**

SuperATV's® products are designed to best fit user's ATV/UTV under stock conditions. Adding, modifying, or fabricating any factory or aftermarket parts will void any warranty provided by SuperATV® and is not recommended. SuperATV's® products could interfere with other aftermarket accessories. If user has aftermarket products on machine, contact SuperATV® to verify that they will work together.

Although SuperATV® has thousands of satisfied customers, user should be aware that installing lift kits, long travel, or suspension kits, tires, etc. will change the ride of machine and may increase maintenance and part wear. Operating any off-road machine while, or after, consuming alcohol and/or drugs increases risk of bodily harm or death. No warranty or representati