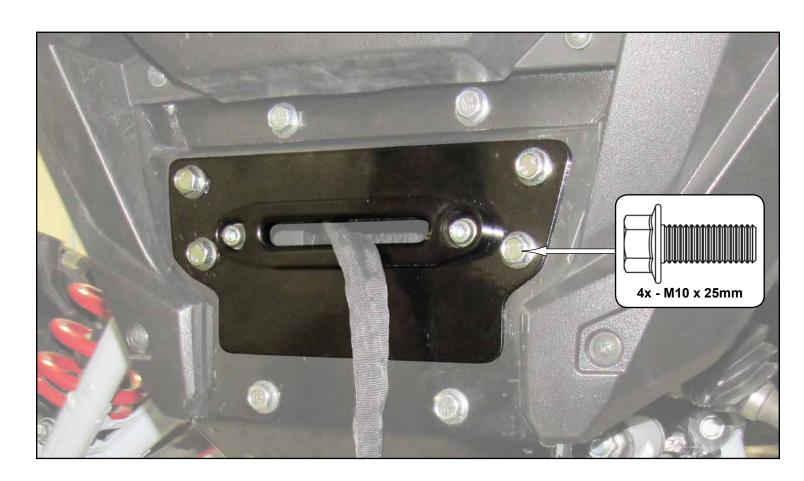

Thank You For Choosing

IN-WM-K-KRX 2

- Secure Winch to Winch Mount with hardware included with Winch...

IN-WM-K-KRX