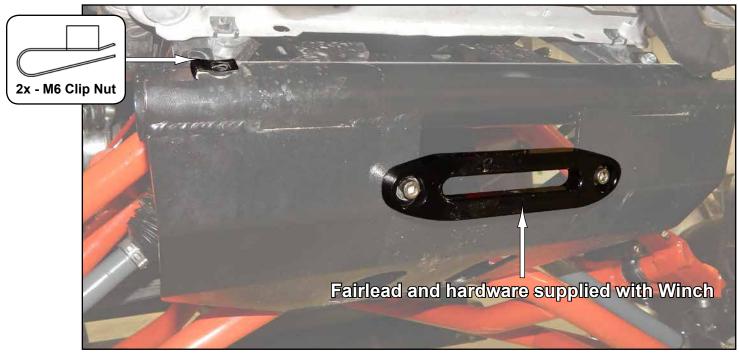

### Skip this step if SuperATV Frame Stiffener is not installed.

- Secure Winch Mount to Frame Stiffener with hardware shown.

- Install Fairlead to Winch Mount.
- Fairlead and hardware included with Winch.
- Install Clip Nuts to Winch Mount.