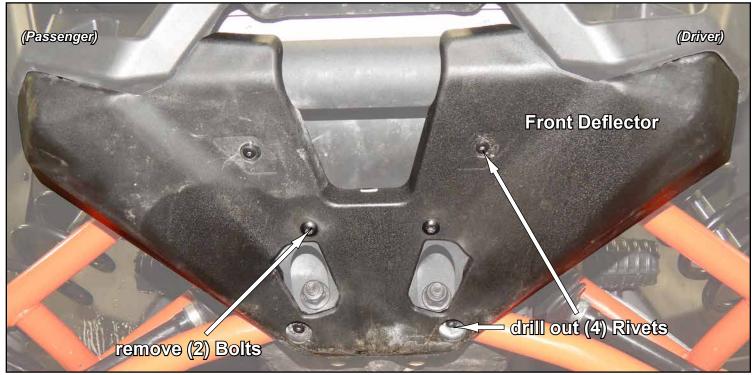

#### Keep all components removed from machine.

- Remove hardware shown from Front Fascia.

- Remove Front Deflector; will not be reinstalled.

- Remove stock Bulkhead from machine. Bulkhead will be replaced with Winch Mount.