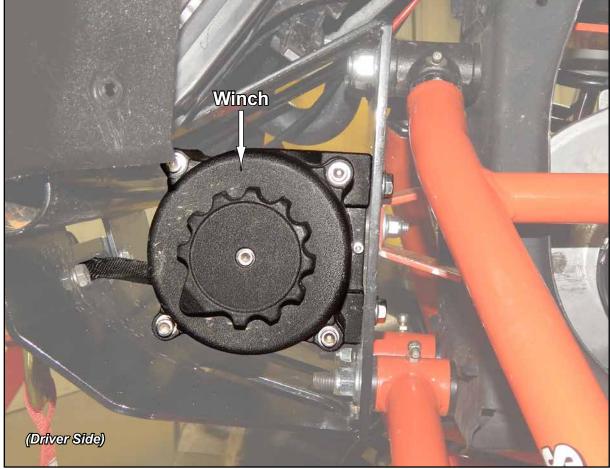

- SuperATV 3500 Lb. Winch will require installation of Fairlead Adapter as shown.

- Install Winch to Winch Mount.
- Hardware included with Winch.

- Tighten all hardware completely.