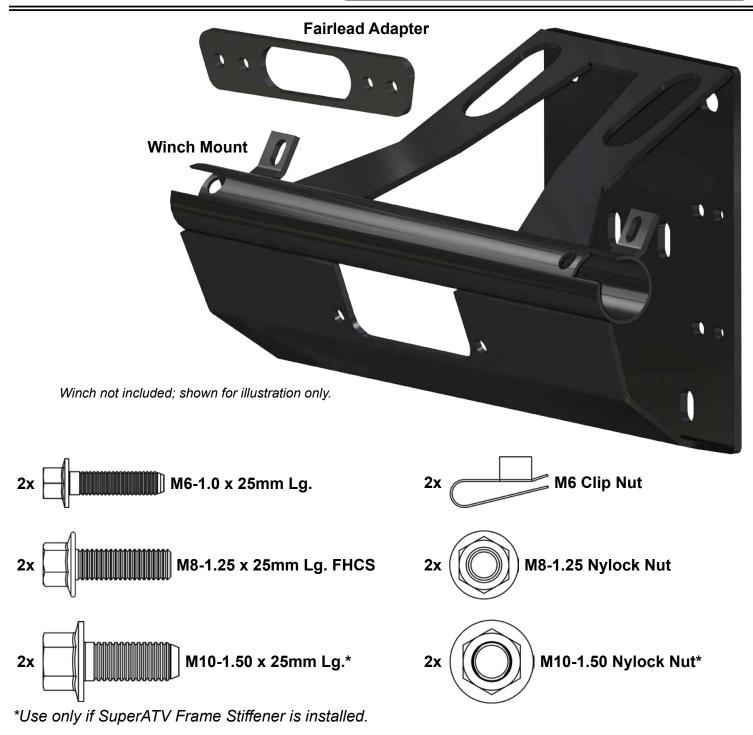

### Skip this step if SuperATV Frame Stiffener is not installed.

- Secure Winch Mount to Frame Stiffener with hardware shown.

- Install Fairlead to Winch Mount.
- Fairlead and hardware included with Winch.
- Install Clip Nuts to Winch Mount.

- SuperATV 3500 Lb. Winch will require installation of Fairlead Adapter as shown.

- Install Winch to Winch Mount.
- Hardware included with Winch.

- Tighten all hardware completely.