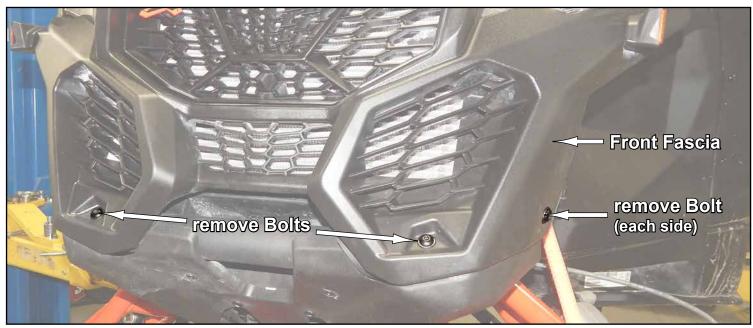

#### Keep all components removed from machine.

- Remove hardware shown from Front Fascia.

- Remove Front Deflector; will not be reinstalled.

- Remove stock Bulkhead from machine. Bulkhead will be replaced with Winch Mount.