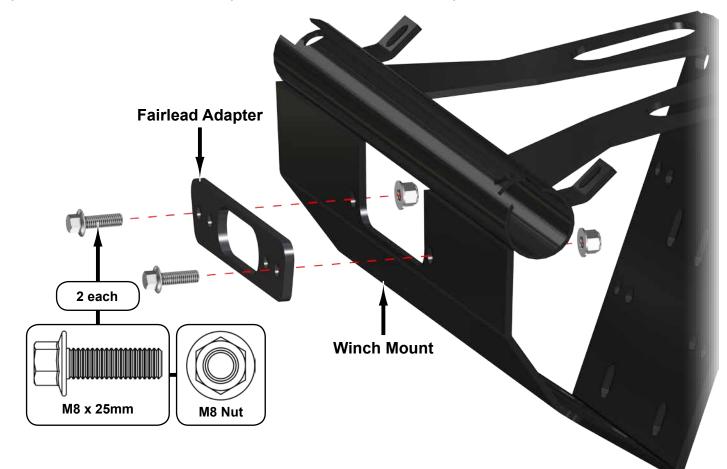

- SuperATV 3500 Lb. Winch will require installation of Fairlead Adapter as shown.

- Install Winch to Winch Mount.
- Hardware included with Winch.

- Tighten all hardware completely.