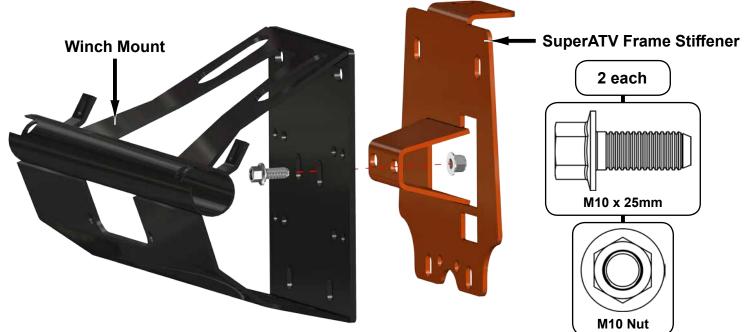

### Skip this step if SuperATV Frame Stiffener is not installed.

- Secure Winch Mount to Frame Stiffener with hardware shown.

- Install Fairlead to Winch Mount.
- Fairlead and hardware included with Winch.
- Install Clip Nuts to Winch Mount.