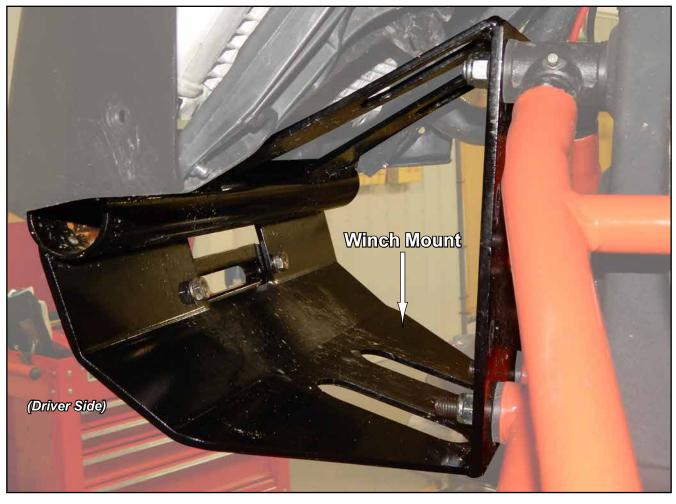

#### Keep all components removed from machine.

- Remove hardware shown from Front Fascia.

- Remove Front Deflector; will not be reinstalled.

- Remove stock Bulkhead from machine. Bulkhead will be replaced with Winch Mount.

- Install Winch Mount onto A-Arm bolts.
- Reinstall A-Arm nuts and tighten completely.