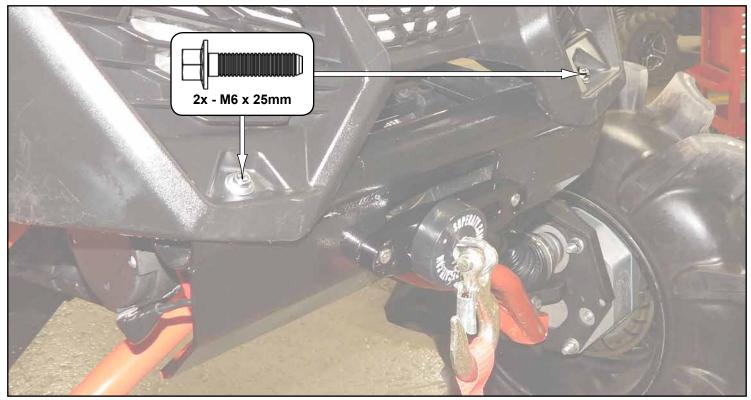

## RADIATOR SHROUD MUST BE REINSTALLED TO LOCATION SHOWN

- Secure Front Fascia to Winch Mount with hardware shown.

IN-WM-CA-X3