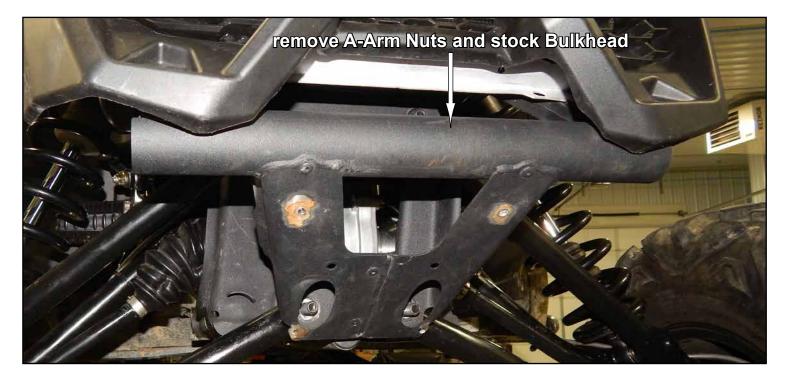

#### Keep all components removed from machine.

- Remove hardware shown from Front Fascia.

- Remove Front Deflector; will not be reinstalled.

- Remove stock Bulkhead from machine. Bulkhead will be replaced with Winch Mount.

- Install Winch Mount onto A-Arm bolts.
- Reinstall A-Arm nuts and tighten completely.