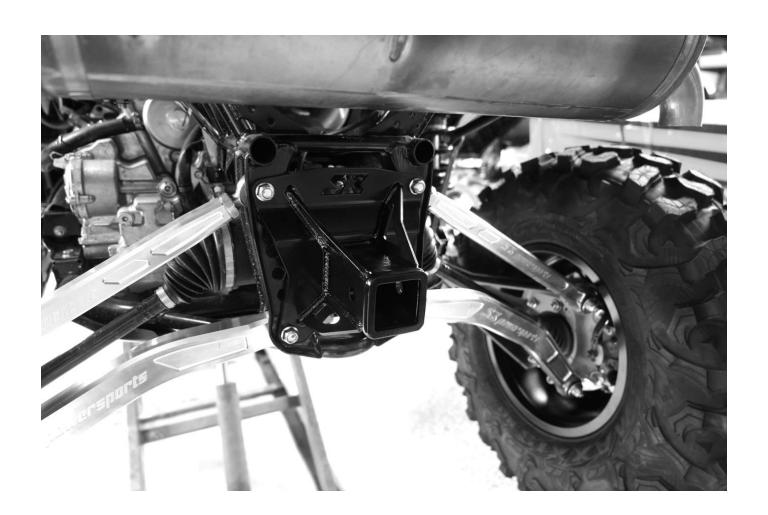

### INSTALLATION

- 1.) Place the vehicle in park on a flat level surface.
- 2.) Remove the 4 rear inner radius rod nuts using a 17mm socket and a 17mm wrench as backup. Do not remove the bolts. (See picture A)
- 3.) Install the S3 2" Receiver Hitch onto the bolts, taking care to not push the bolts through.
- 4.) Reinstall the nuts and tighten to factory torque specs. Red threadlocker is recommended.
- 5.) Test drive vehicle and check all hardware.