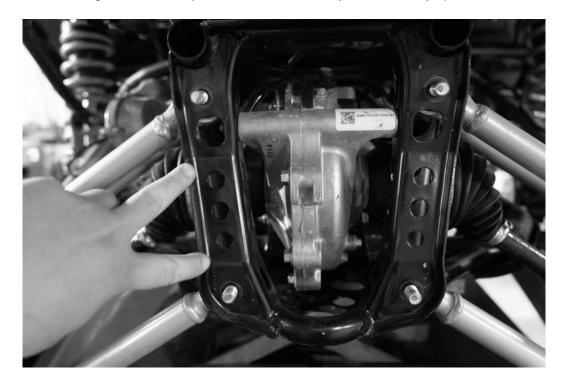

### INSTALLATION

- 1.) Place the vehicle in park on a flat level surface.
- 2.) Remove the 4 rear inner radius rod nuts using a 17mm socket and a 17mm wrench as backup. Do not remove the bolts. (See picture A)
- 3.) Install the S3 2" Receiver Hitch onto the bolts, taking care to not push the bolts through.
- 4.) Reinstall the nuts and tighten to factory torque specs. Red threadlocker is recommended.
- 5.) Test drive vehicle and check all hardware.