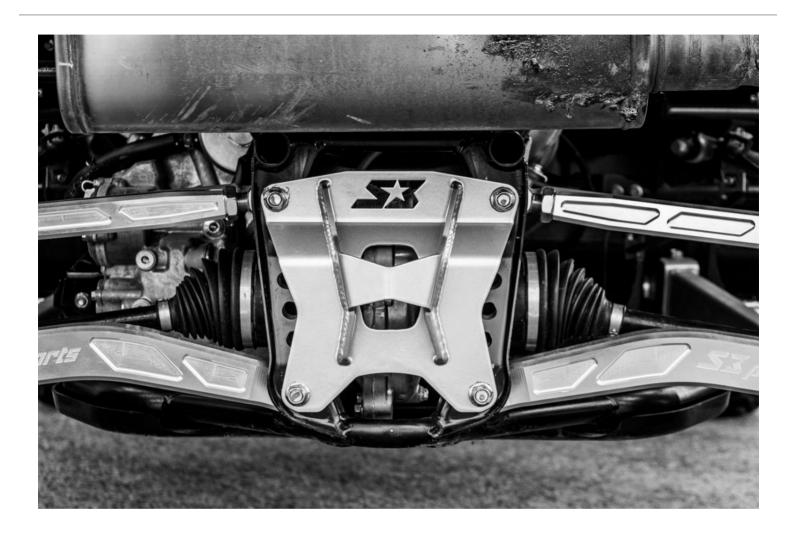

### 2019+ Honda Talon Pull Plate # S3192

## PARTS LIST

| ITEM PAR | RT # | DESCRIPTION | QTY |
|----------|------|-------------|-----|
| S31      | 92   | Pull Plate  | 1   |