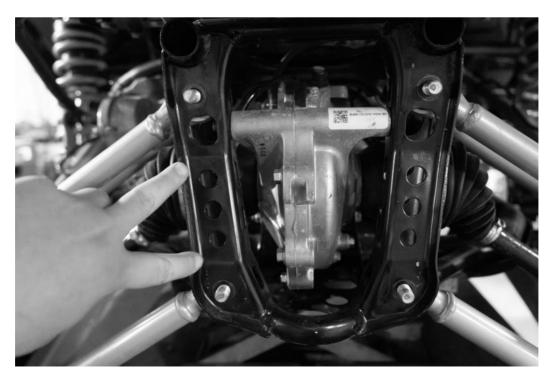

## INSTALLATION

- 1.) Place the vehicle in park on a flat level surface.
- 2.) Remove the 4 rear inner radius rod nuts using a 17mm socket and a 17mm wrench as backup. Do not remove the bolts. (See picture A)
- 3.) Install the S3 Pull Plate onto the bolts, taking care to not push the bolts through.
- 4.) Reinstall the nuts and tighten to factory torque specs. Red threadlocker is recommended.
- 5.) Test drive vehicle and check all hardware.