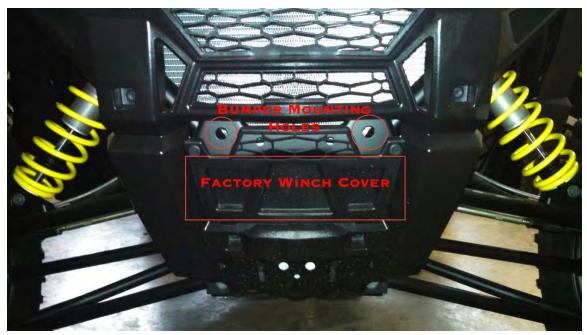

## RZR 1000 XP Front Winch Bumper

\*Mount winch and winch fairlead to S3 bumper before installing bumper.\*

- 1. Remove factory winch cover. (Image A)
- 2. Attach bumper to frame using supplied 1/2" bolts. Do not tighten. (Image A & B)
- 3. Make sure the clamps fit properly on the frame braces under the front fender. (Image C)
- 4. Attach clamps to frame braces using supplied clamp cover and 5/16" screws. Do not tighten. (Image C)
- 5. Tighten lower bumper bolts them tighten clamp bolts. (Image B & C)
- 6. Complete installation by wiring winch and install lights if applicable. (Image D)