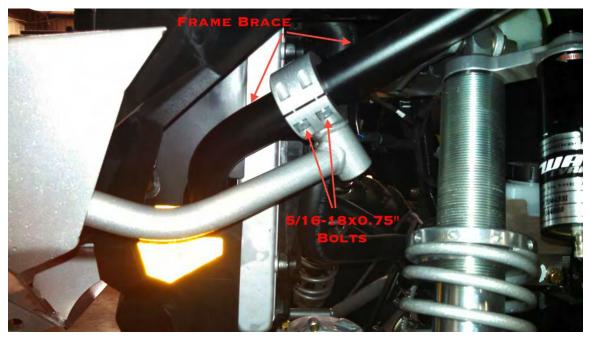

## RZR 1000 XP Front Winch Bumper

\*Mount winch and winch fairlead to S3 bumper before installing bumper.\*

- 1. Remove factory winch cover. (Image A)
- 2. Attach bumper to frame using supplied 1/2" bolts. Do not tighten. (Image A & B)
- 3. Make sure the clamps fit properly on the frame braces under the front fender. (Image C)
- 4. Attach clamps to frame braces using supplied clamp cover and 5/16" screws. Do not tighten. (Image C)
- 5. Tighten lower bumper bolts them tighten clamp bolts. (Image B & C)
- 6. Complete installation by wiring winch and install lights if applicable. (Image D)