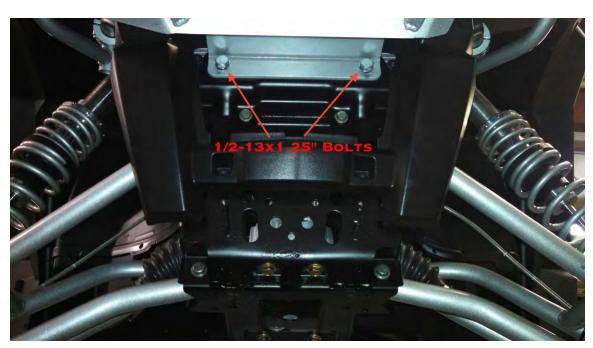

## RZR 1000 XP Front Winch Bumper

\*Mount winch and winch fairlead to S3 bumper before installing bumper.\*

- 1. Remove factory winch cover. (Image A)
- 2. Attach bumper to frame using supplied 1/2" bolts. Do not tighten. (Image A & B)
- 3. Make sure the clamps fit properly on the frame braces under the front fender. (Image C)
- 4. Attach clamps to frame braces using supplied clamp cover and 5/16" screws. Do not tighten. (Image C)
- 5. Tighten lower bumper bolts them tighten clamp bolts. (Image B & C)
- 6. Complete installation by wiring winch and install lights if applicable. (Image D)