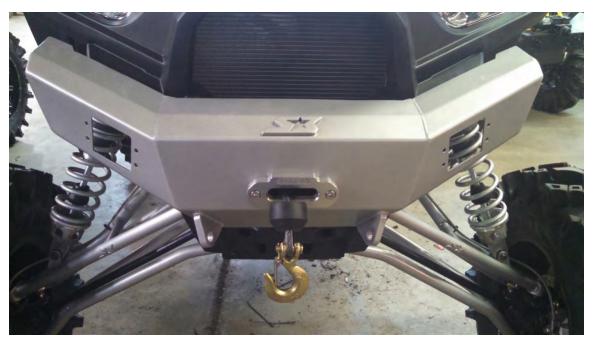

## RZR 1000 XP Front Winch Bumper

\*Mount winch and winch fairlead to S3 bumper before installing bumper.\*

- 1. Remove factory winch cover. (Image A)
- 2. Attach bumper to frame using supplied 1/2" bolts. Do not tighten. (Image A & B)
- 3. Make sure the clamps fit properly on the frame braces under the front fender. (Image C)
- 4. Attach clamps to frame braces using supplied clamp cover and 5/16" screws. Do not tighten. (Image C)
- 5. Tighten lower bumper bolts them tighten clamp bolts. (Image B & C)
- 6. Complete installation by wiring winch and install lights if applicable. (Image D)