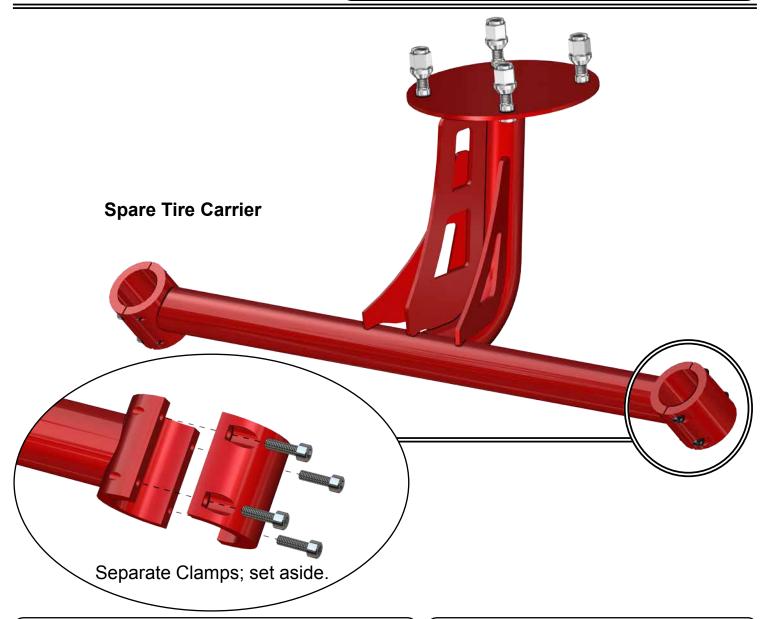

## **INSTALLATION INSTRUCTIONS**

Spare Tire Carrier: for Polaris RZR XP® 1000



## Read instructions and view illustrations before beginning.

## Need help with your installation?



sales@superatv.com



www.superatv.com



1-812-574-7777



8:00am - 9:00pm EST M-Th 8:00am - 7:00pm EST Friday

9:00am - 2:00pm EST Saturday

Thank You For Choosing

## Liability Statement

SuperATV's® products are designed to best fit user's ATV/UTV under stock conditions. Adding, modifying, or fabricating any factory or aftermarket parts will void any warranty provided by SuperATV® and is not recommended. SuperATV's® products could interfere with other aftermarket accessories. If user has aftermarket products on machine, contact SuperATV® to verify that they will work together.

Although SuperATV® has thousands of satisfied customers, user should be aware that installing lift kits, l