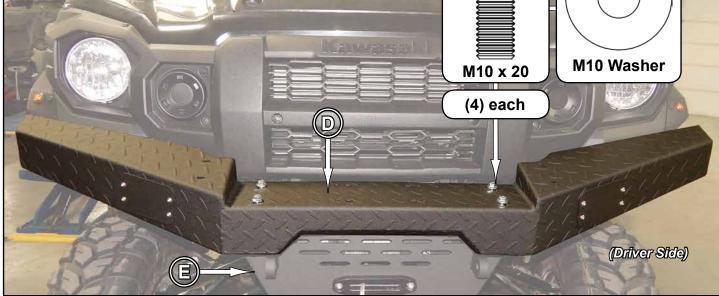

- Install Bottom (E) to Supports (A) and machine with hardware shown.

IN-BM04-001F-0

- Install Cross Tube (C) to Top (D) with hardware shown.

- Align assembly to machine and tighten all hardware completely.