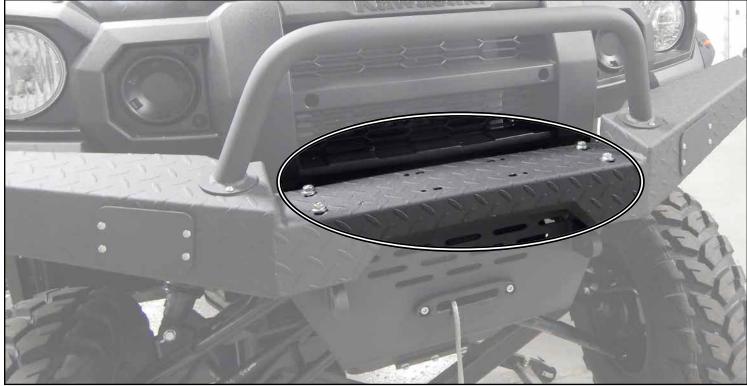

## Remove Front Bumper

Do not tighten hardware completely unless noted.

- Install Supports (A) to stock Bumper locations with hardware shown.

Winch Fairlead options:

M10 Nut

- SuperATV 3500 lb. Winch: install Fairlead Adapter (H) with hardware shown.
- No Winch: install Cover Plate (G).
- SuperATV 4500 or 5000 lb. Winch: install Fairlead included with Winch.