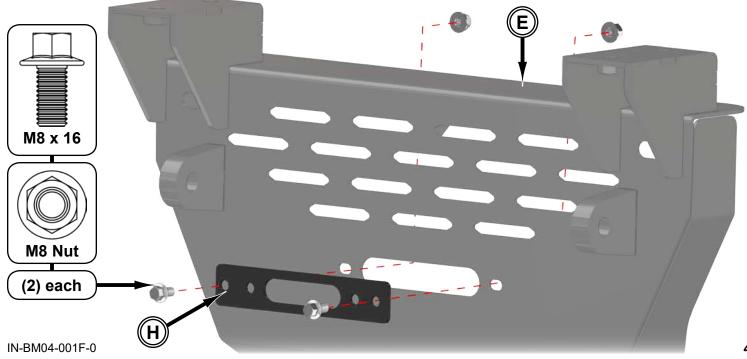

## Remove Front Bumper

Do not tighten hardware completely unless noted.

- Install Supports (A) to stock Bumper locations with hardware shown.

Winch Fairlead options:

M10 Nut

- SuperATV 3500 lb. Winch: install Fairlead Adapter (H) with hardware shown.
- No Winch: install Cover Plate (G).
- SuperATV 4500 or 5000 lb. Winch: install Fairlead included with Winch.