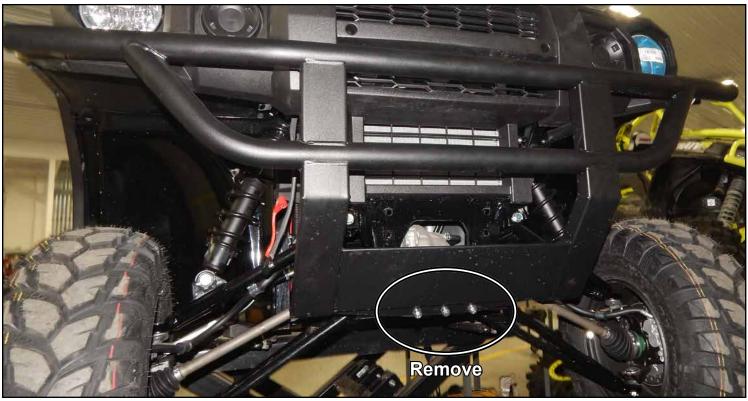

## Remove Front Bumper

Do not tighten hardware completely unless noted.

- Install Supports (A) to stock Bumper locations with hardware shown.

Winch Fairlead options:

M10 Nut

- SuperATV 3500 lb. Winch: install Fairlead Adapter (H) with hardware shown.
- No Winch: install Cover Plate (G).
- SuperATV 4500 or 5000 lb. Winch: install Fairlead included with Winch.