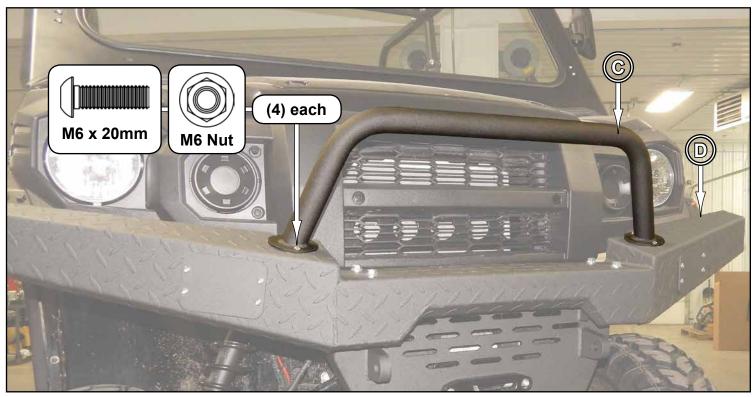

- Install Bottom (E) to Supports (A) and machine with hardware shown.

IN-BM04-001F-0

- Install Cross Tube (C) to Top (D) with hardware shown.

- Align assembly to machine and tighten all hardware completely.