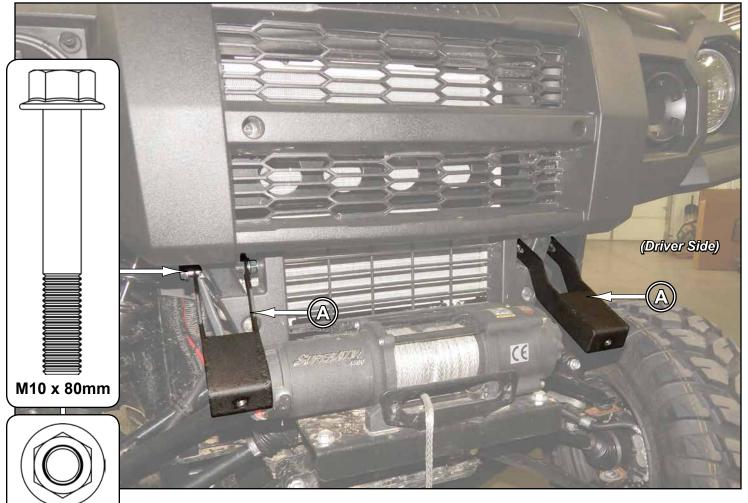

## Remove Front Bumper

Do not tighten hardware completely unless noted.

- Install Supports (A) to stock Bumper locations with hardware shown.

Winch Fairlead options:

M10 Nut

- SuperATV 3500 lb. Winch: install Fairlead Adapter (H) with hardware shown.
- No Winch: install Cover Plate (G).
- SuperATV 4500 or 5000 lb. Winch: install Fairlead included with Winch.