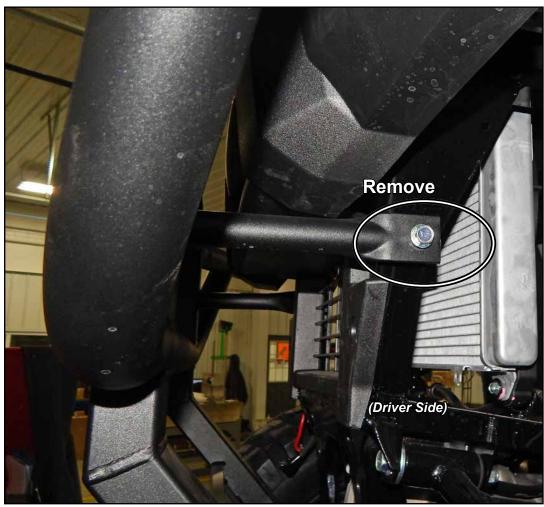

## Remove Front Bumper

Do not tighten hardware completely unless noted.

- Install Supports (A) to stock Bumper locations with hardware shown.

Winch Fairlead options:

M10 Nut

- SuperATV 3500 lb. Winch: install Fairlead Adapter (H) with hardware shown.
- No Winch: install Cover Plate (G).
- SuperATV 4500 or 5000 lb. Winch: install Fairlead included with Winch.