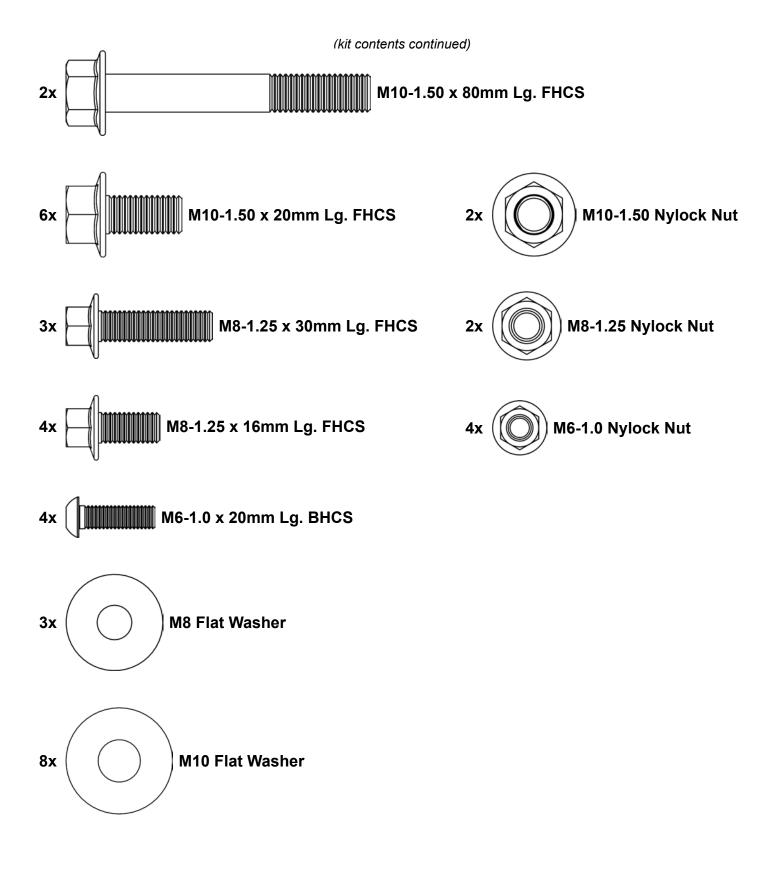

## INSTALLATION INSTRUCTIONS

Front Bumper: for Kawasaki Mule PRO-FXT<sup>™</sup>

| Item | Description      |                                    |
|------|------------------|------------------------------------|
| А    | Support x 2      | Winch and LED Lights not included. |
| В    | LED Bracket x 2  |                                    |
| С    | Cross Tube       |                                    |
| D    | Тор              |                                    |
| E    | Bottom           |                                    |
| F    | D-Ring x 2       |                                    |
| G    | Cover Plate      |                                    |
| Н    | Fairlead Adapter | C                                  |
|      |                  |                                    |