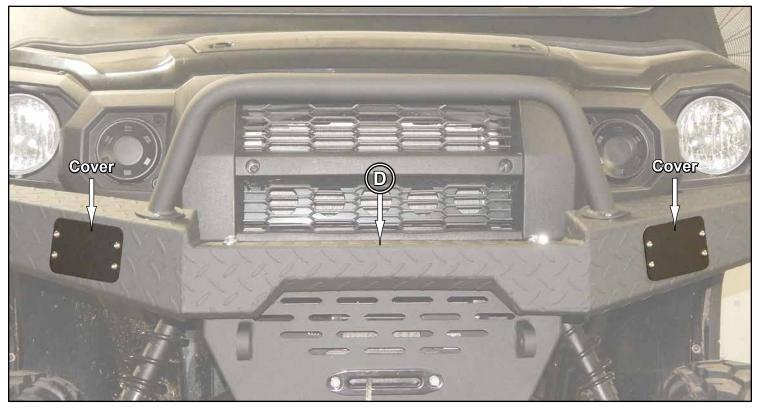

## LED option:

- Remove Covers from Top (D) with hardware shown.

- Install LED's to Top (D). Reuse Cover hardware.