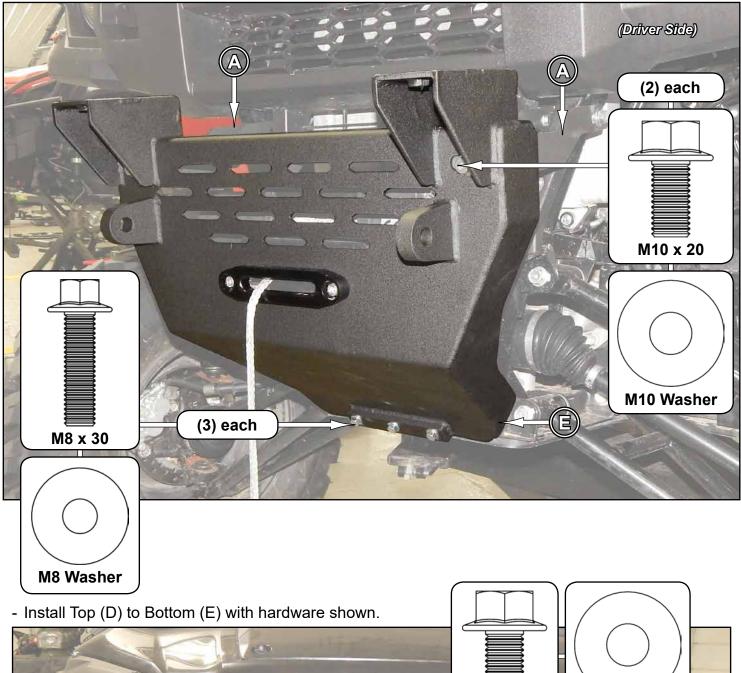

- Install Bottom (E) to Supports (A) and machine with hardware shown.

IN-BM04-001F-0

- Install Cross Tube (C) to Top (D) with hardware shown.

- Align assembly to machine and tighten all hardware completely.