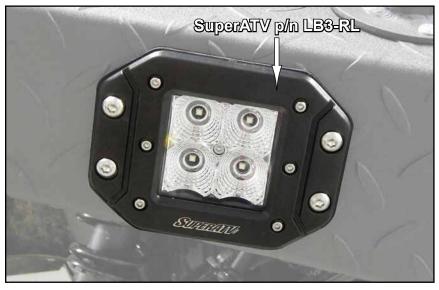

## LED option:

- Install LED Brackets (B) to Top (D) with hardware shown.
  Install SuperATV p/n LB3-12 to LED Brackets (B). Hardware included with LED.

- SuperATV Winches can be installed to area shown on Top (D). Hardware included with Winch.