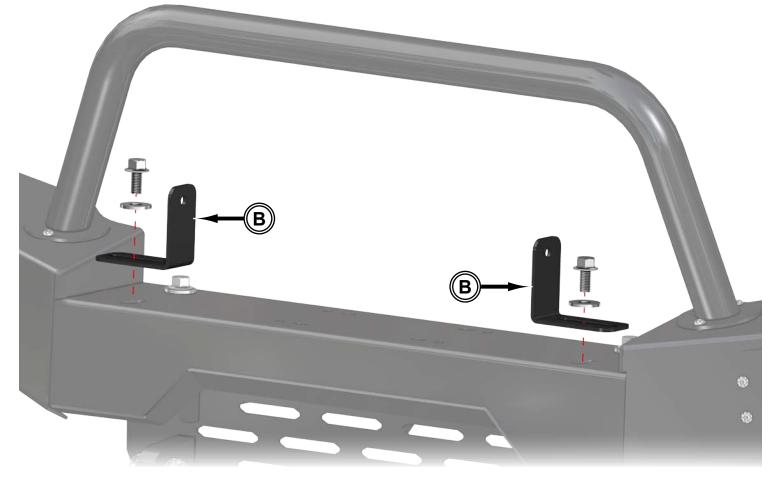

## LED option:

- Install LED Brackets (B) to Top (D) with hardware shown.
  Install SuperATV p/n LB3-12 to LED Brackets (B). Hardware included with LED.

- SuperATV Winches can be installed to area shown on Top (D). Hardware included with Winch.