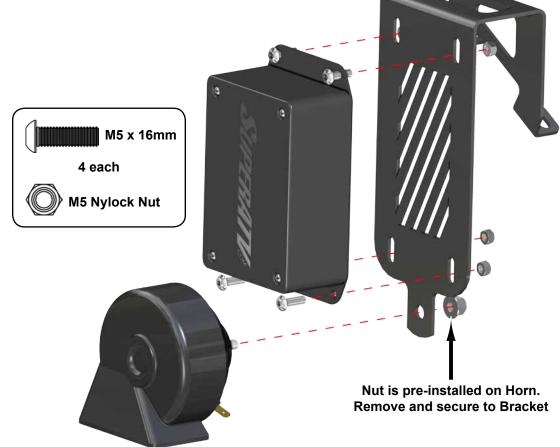

# INSTALLATION INSTRUCTIONS

Turn Signal Kit: for Kawasaki Teryx4™

Components may be installed in locations other than where shown. Always verify wire harness length.

IN-TSK-K-TRX4-004 5/14/2019

- Use hardware shown and secure Control Box and Horn to Bracket.

- Install Bracket to location shown.
- Remove stock hardware and use provided.