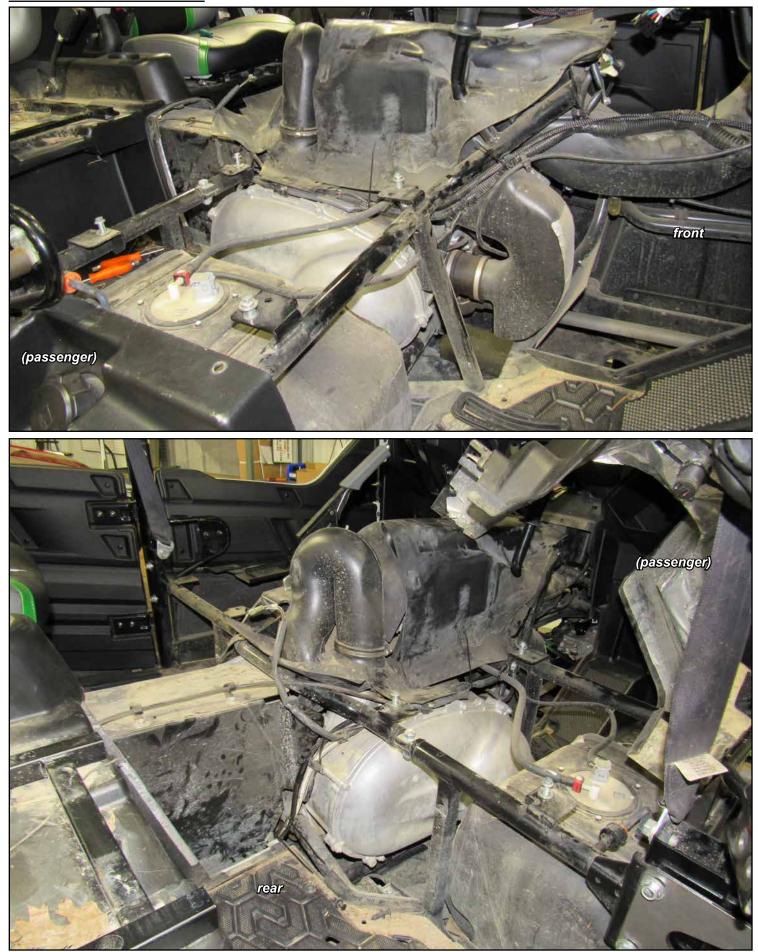

## **Rear Harness routing:**

- Route Rear Harness from Control Box to rear of machine.
- Follow factory harness when possible.
- Secure away from rotating and hot components.

Seats and Center Console must be removed for routing. Reinstall when complete.