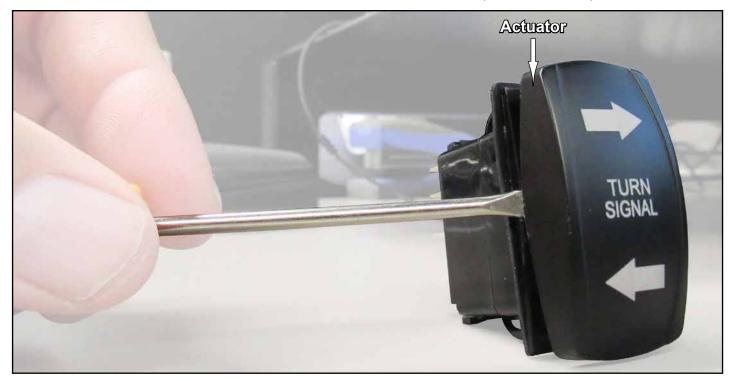

## **Switch Orientation**

- Rotate Actuator 180°
  Gently pry one side up.
  Pry opposite up and remove Actuator.
  Rotate and snap Actuator into place.

Before drilling any holes, check behind area to be drilled for any interference.