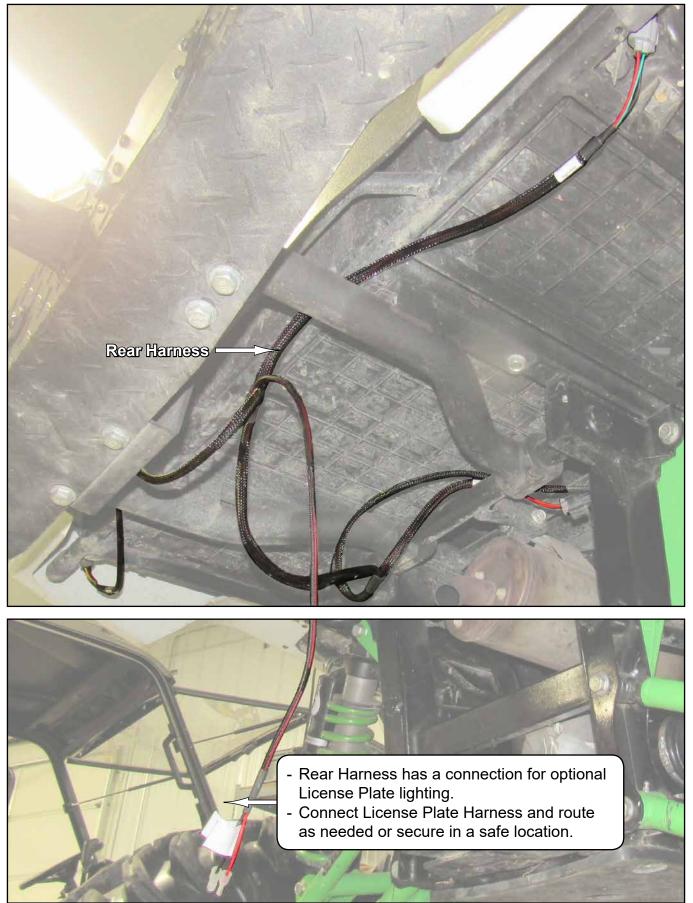

## **Rear Harness routing:**

- Route Rear Harness from Control Box to rear of machine.
- Follow factory harness when possible.
- Secure away from rotating and hot components.

Seats and Center Console must be removed for routing. Reinstall when complete.

## **Rear Harness continued:**

- Connect Rear Harness to stock Harness and Tail Lights.
- Secure all Wires as needed.