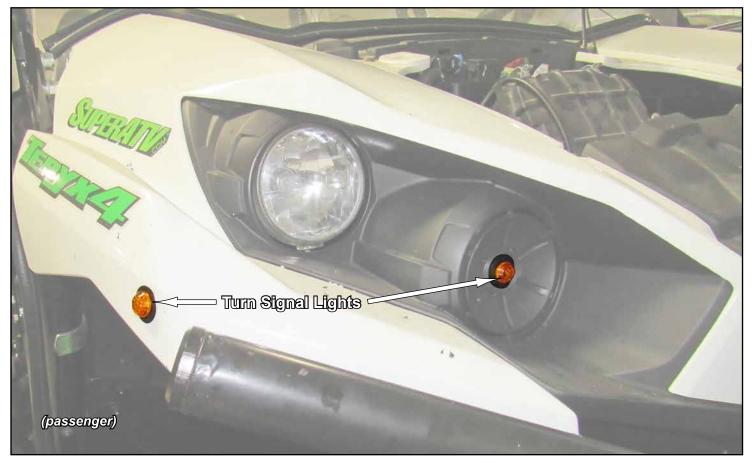

## **Turn Signal Light:**

- Drill a Ø3/4" hole in body and install Turn Signal Light. Repeat for remaining Turn Signal Lights.
- Connect Turn Signal Lights to approriate connections on Front Harness.
- Secure all Wires as needed.