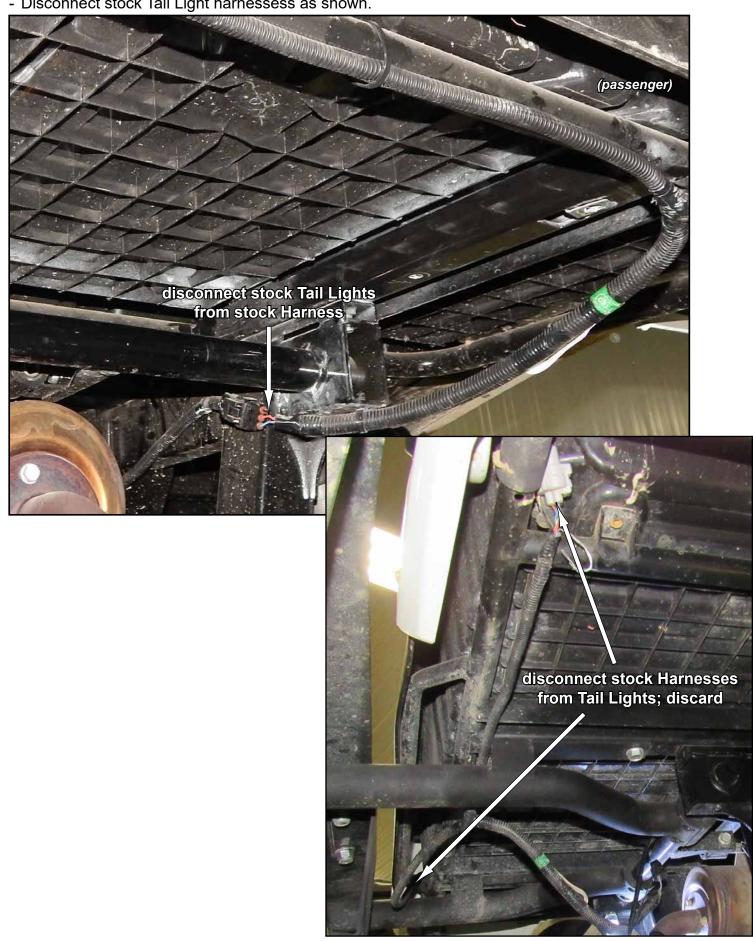

## **Rear Harness:**

Disconnect stock Tail Light harnessess as shown. \_

## **Rear Harness continued:**

- Connect Rear Harness to stock Harness and Tail Lights.
- Secure all Wires as needed.