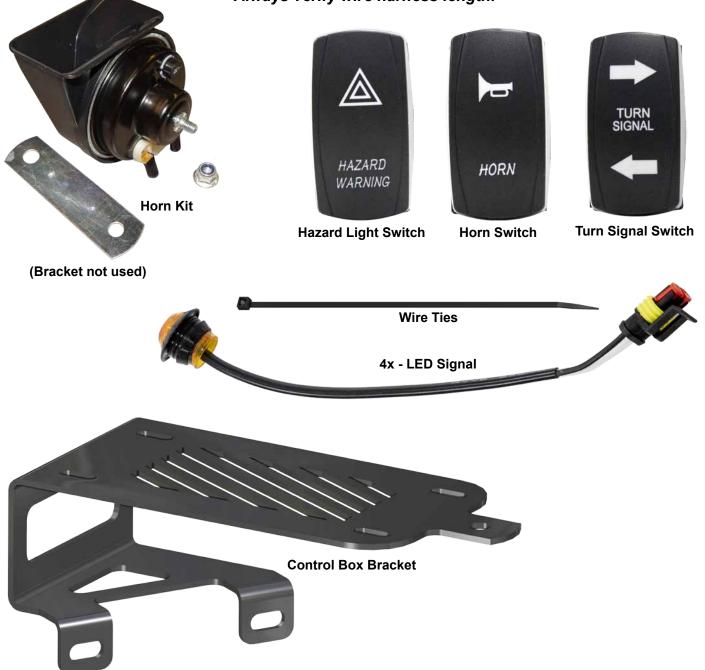

# INSTALLATION INSTRUCTIONS

Turn Signal Kit: for Kawasaki Teryx4™

Components may be installed in locations other than where shown. Always verify wire harness length.

IN-TSK-K-TRX4-004 5/14/2019

- Use hardware shown and secure Control Box and Horn to Bracket.

## **Turn Signal Light:**

- Drill a Ø3/4" hole in body and install Turn Signal Light. Repeat for remaining Turn Signal Lights.
- Connect Turn Signal Lights to approriate connections on Front Harness.
- Secure all Wires as needed.

## **Switch Mounting:**

- User may install Switches in locations different than shown.
- Verify that Wire Harnesses will reach Switches before mounting.
- Connect appropriate wire harnessess to Switches.