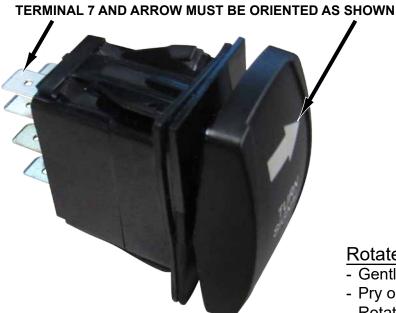

## **Switch Orientation**

- Rotate Actuator 180°
  Gently pry one side up.
  Pry opposite up and remove Actuator.
  Rotate and snap Actuator into place.

Before drilling any holes, check behind area to be drilled for any interference.