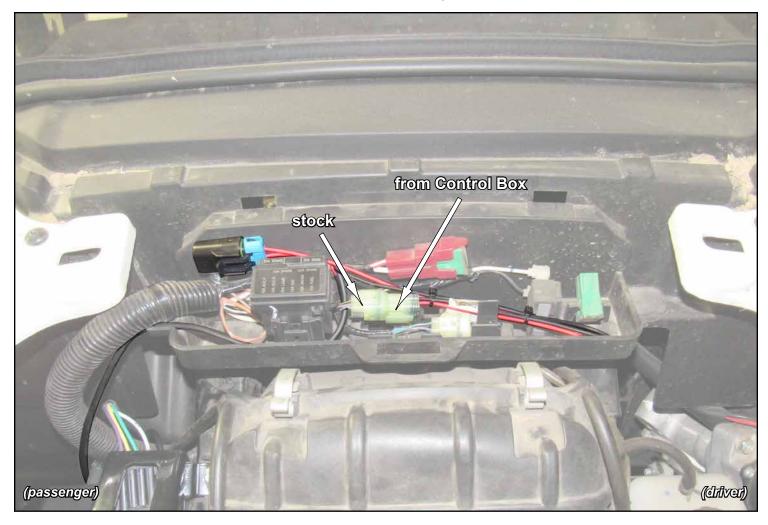

### **Power connection:**

- Route harness from Control Box up to Fuse Box.
- Remove Fuse Box Cover and make connection shown. Replace Hood.