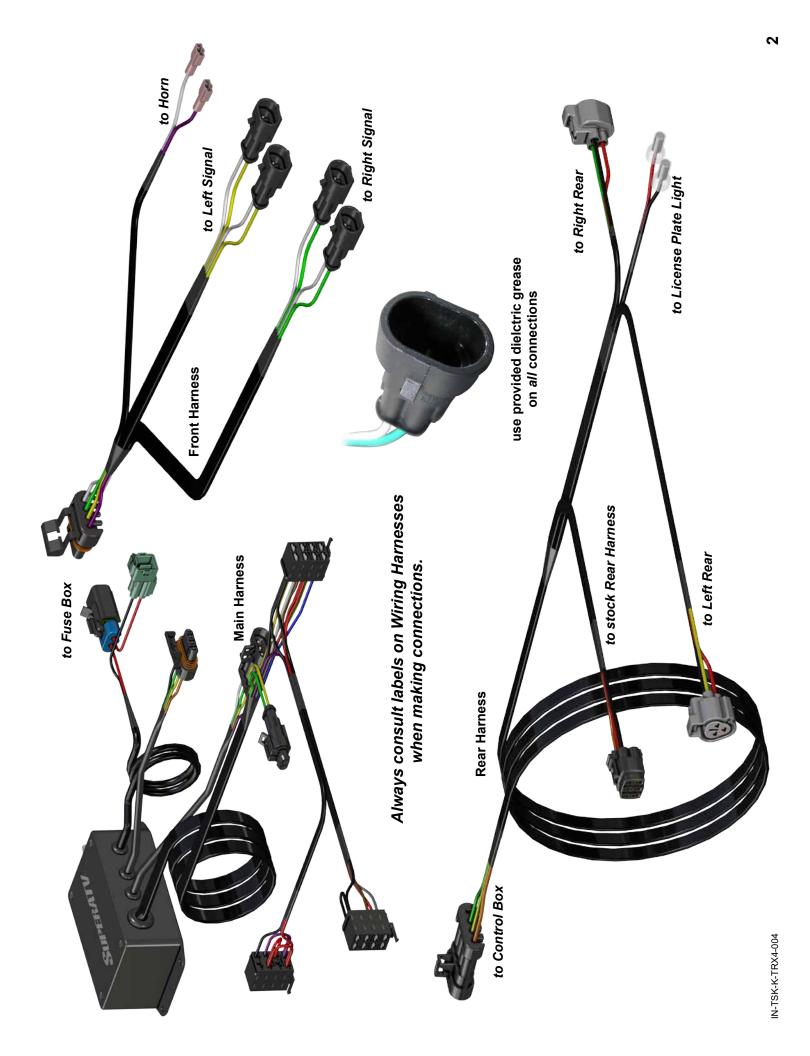

## **Rear Harness routing:**

- Route Rear Harness from Control Box to rear of machine.
- Follow factory harness when possible.
- Secure away from rotating and hot components.

Seats and Center Console must be removed for routing. Reinstall when complete.

# **Rear Harness routing:**

IN-TSK-K-TRX4-004

## **Rear Harness:**

Disconnect stock Tail Light harnessess as shown. \_

## **Rear Harness continued:**

- Connect Rear Harness to stock Harness and Tail Lights.
- Secure all Wires as needed.

### **Power connection:**

- Route harness from Control Box up to Fuse Box.
- Remove Fuse Box Cover and make connection shown. Replace Hood.