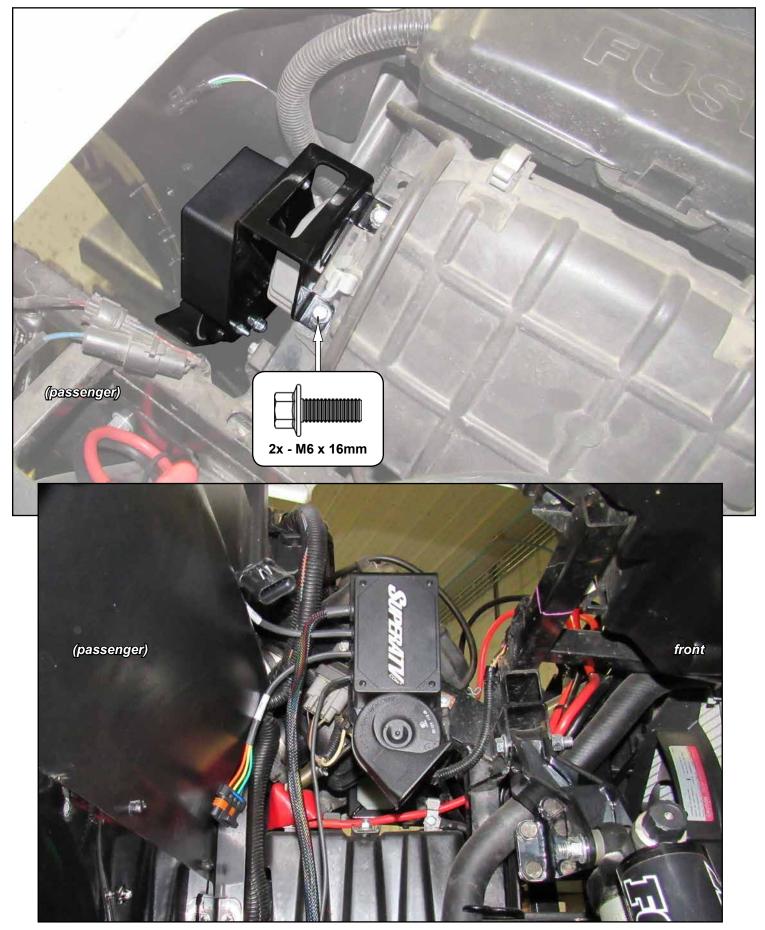

# INSTALLATION INSTRUCTIONS

Turn Signal Kit: for Kawasaki Teryx4™

Components may be installed in locations other than where shown. Always verify wire harness length.

IN-TSK-K-TRX4-004 5/14/2019

- Use hardware shown and secure Control Box and Horn to Bracket.

- Install Bracket to location shown.
- Remove stock hardware and use provided.