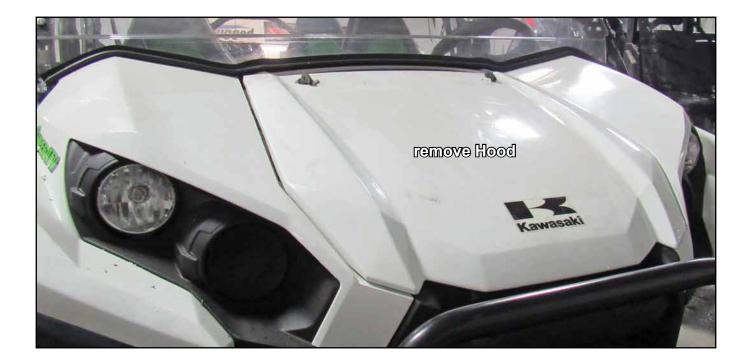

### **Power connection:**

- Route harness from Control Box up to Fuse Box.
- Remove Fuse Box Cover and make connection shown. Replace Hood.