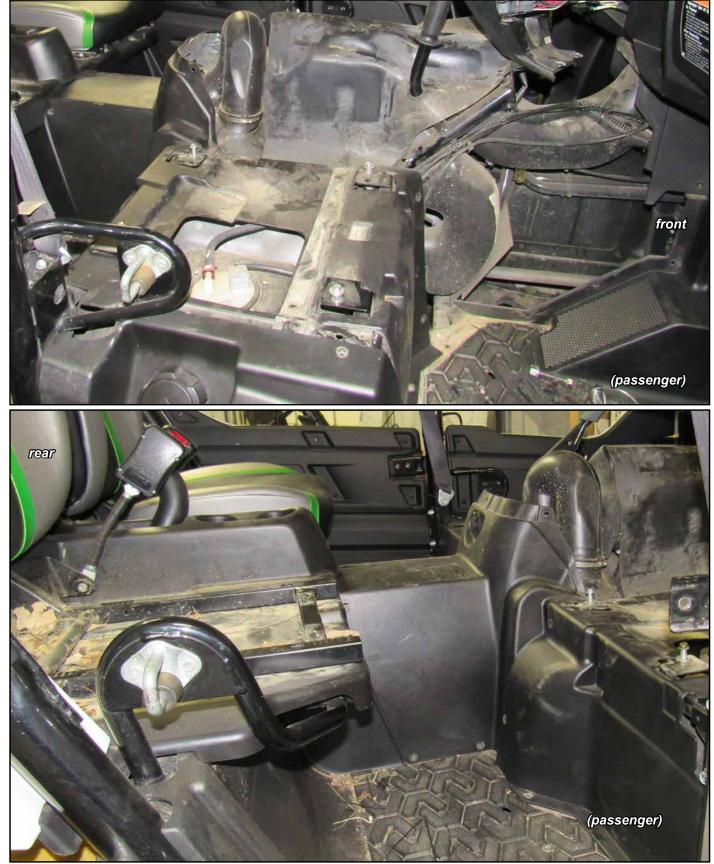

## **Rear Harness routing:**

- Route Rear Harness from Control Box to rear of machine.
- Follow factory harness when possible.
- Secure away from rotating and hot components.

Seats and Center Console must be removed for routing. Reinstall when complete.