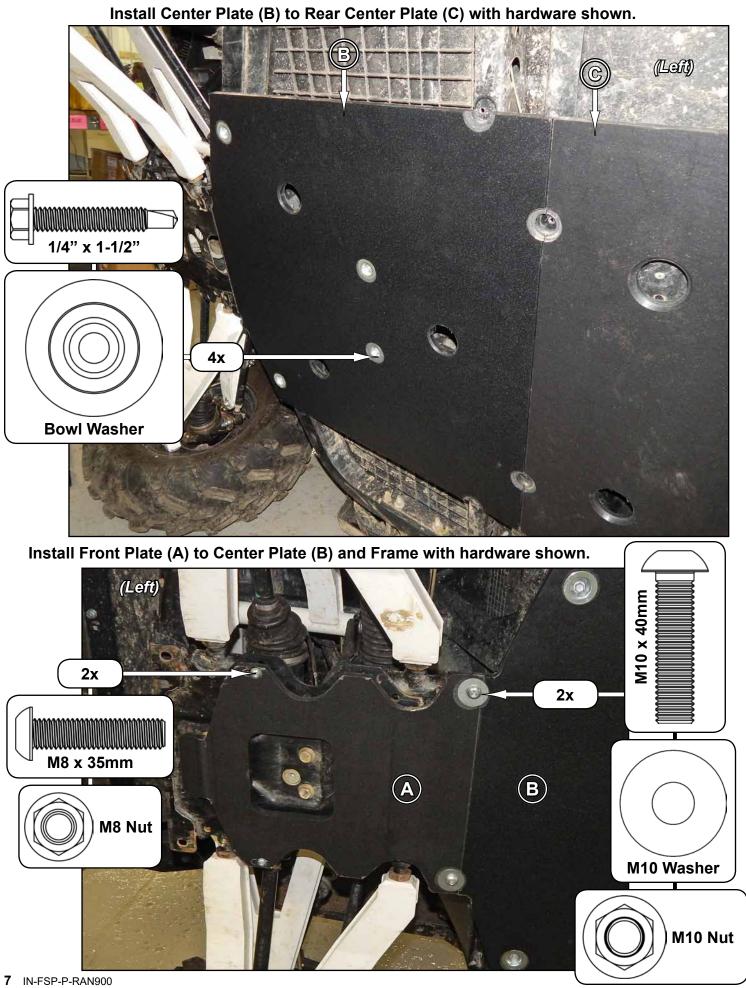

her vehicle according to manufacturer specifications, warnings and instructions and agrees to hold SuperATV® harmless from any damage resulting from failure to adhere to such specifications, warnings and/ or instructions. The Buyer is also responsible to obey all applicable federal, state, and local laws and ordinances when operating his/her vehicle while using this product, and the Buyer agrees to hold SuperATV® harmless from any violation thereof.

Keep all components removed from machine. Gently flip machine onto its side and remove stock Skid Plates.





Install Left Rear Guard (H) with hardware shown. Repeat for opposite Guard.



Install Rear Center Plate (C) with hardware shown.



Install Rear Plate (D) to Rear Center Plate (C) and Left/Right Guards (H)(G) with hardware shown.





Install Left Plate (F) to Center Plate (B), Rear Center Plate (C) and Frame with hardware shown. Repeat for opposite Plate.



Secure Center Plate (B) to Rear Center Plate (C) with hardware shown.