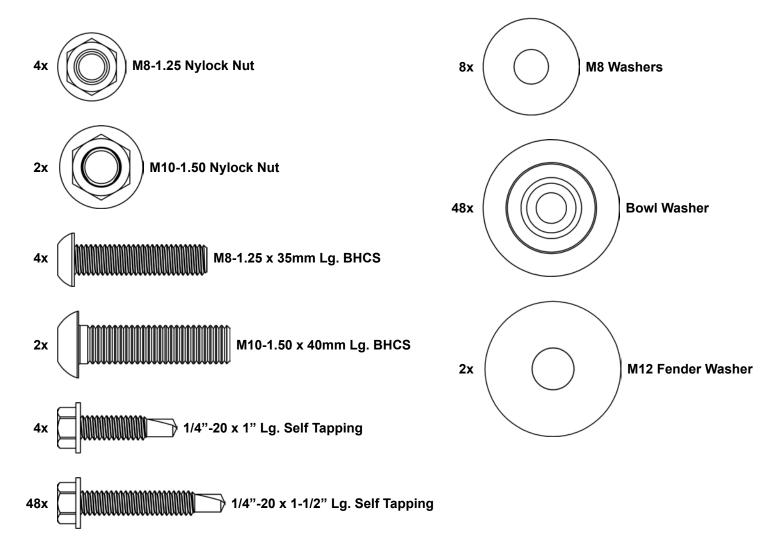

## **INSTALLATION INSTRUCTIONS**

Full Skid Plate: For Polaris Ranger XP® 900









Right Rear Guard Left Rear Guard Right Plate Description Left Plate ltem I വ ш Rear Center Plate Center Plate Description Front Plate Rear Plate O Ш

(kit contents continue on following pages)



## Disregard any remaining hardware

## **Liability Statement**

SuperATV's® products are designed to best fit user's ATV/UTV under stock conditions. Adding, modifying, or fabricating any factory or aftermarket parts will void any warranty provided by SuperATV® and is not recommended. SuperATV's® products could interfere with other aftermarket accessories. If user has aftermarket products on machine, contact SuperATV® to verify that they will work together.

Although SuperATV® has thousands of satisfied customers, user should be aware that installing lift kits, long travel, or suspension kits, tires, etc. will change the ride of machine and may increase maintenance and part wear. Operating any off-road machine while, or after, consuming alcohol and/or drugs increases risk of bodily harm