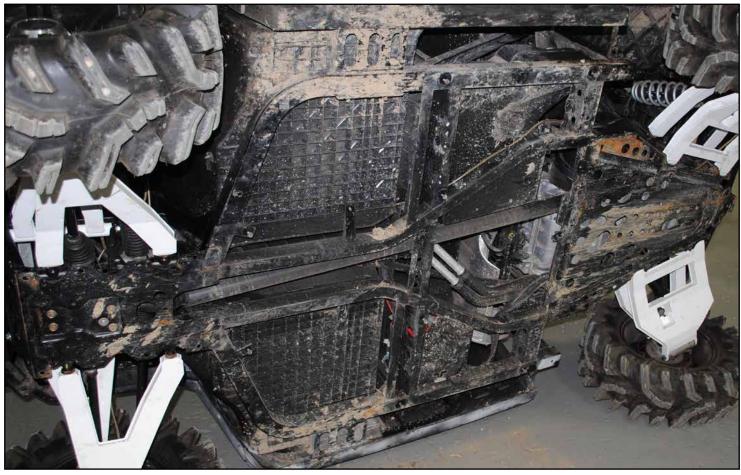

Keep all components removed from machine. Gently flip machine onto its side and remove stock Skid Plates.

Install Left Rear Guard (H) with hardware shown. Repeat for opposite Guard.

Install Rear Center Plate (C) with hardware shown.