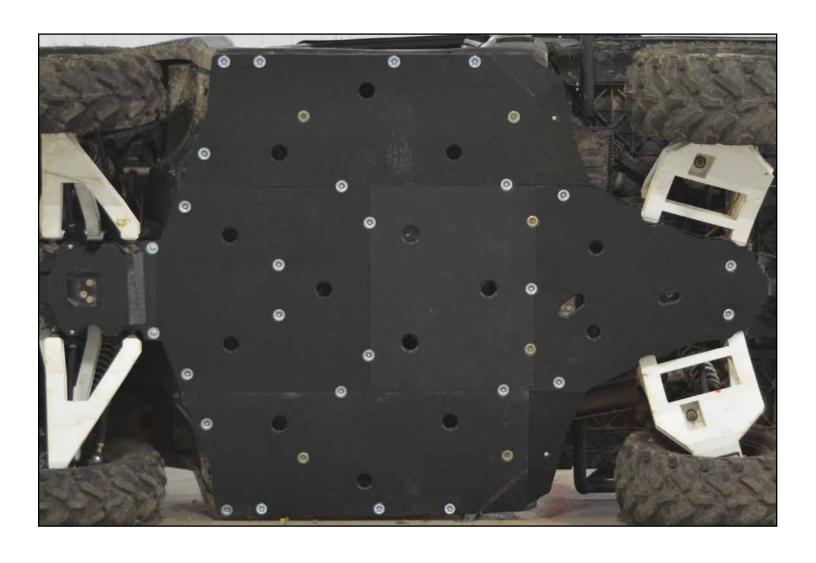

## **INSTALLATION INSTRUCTIONS**

Full Skid Plate: For Polaris Ranger XP® 900

Right Rear Guard Left Rear Guard Right Plate Description Left Plate ltem I വ ш Rear Center Plate Center Plate Description Front Plate Rear Plate O Ш