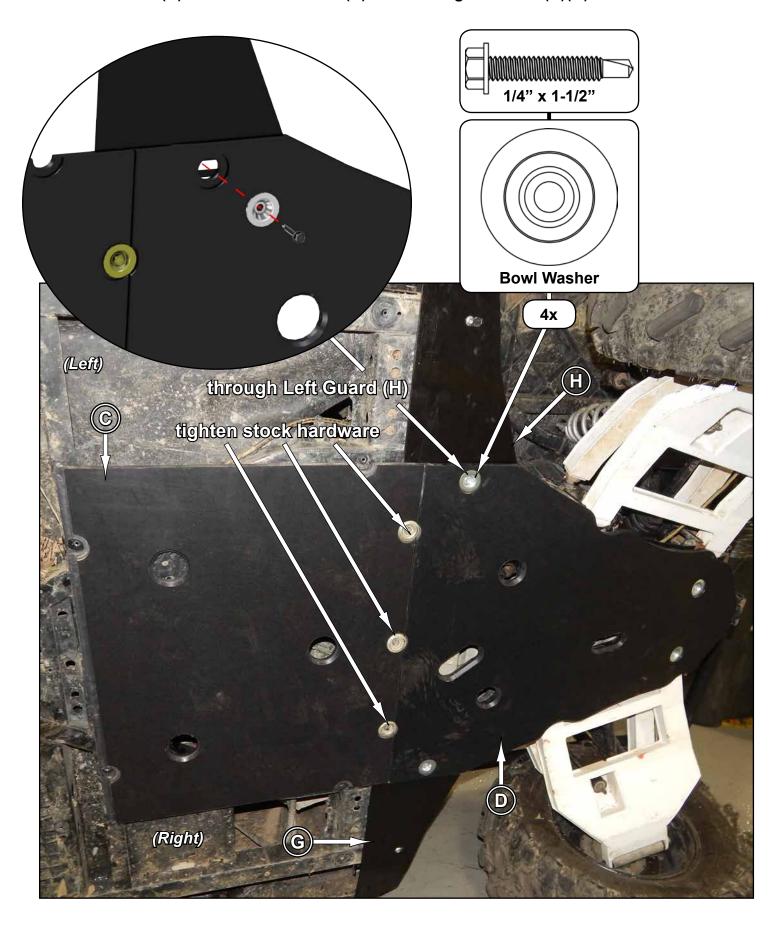

Install Rear Plate (D) to Rear Center Plate (C) and Left/Right Guards (H)(G) with hardware shown.

Install Left Plate (F) to Center Plate (B), Rear Center Plate (C) and Frame with hardware shown. Repeat for opposite Plate.