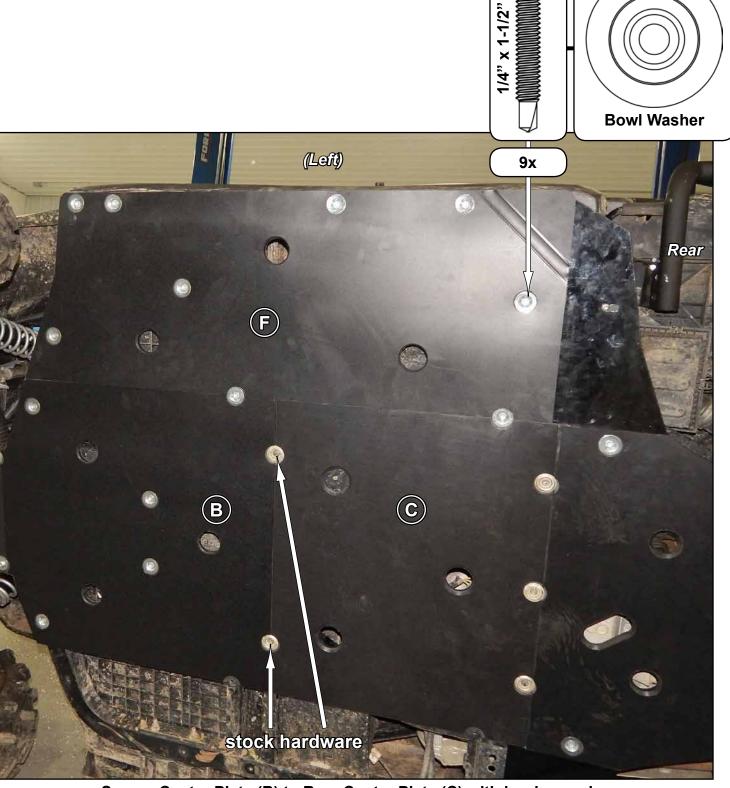

Install Rear Plate (D) to Rear Center Plate (C) and Left/Right Guards (H)(G) with hardware shown.

Install Left Plate (F) to Center Plate (B), Rear Center Plate (C) and Frame with hardware shown. Repeat for opposite Plate.