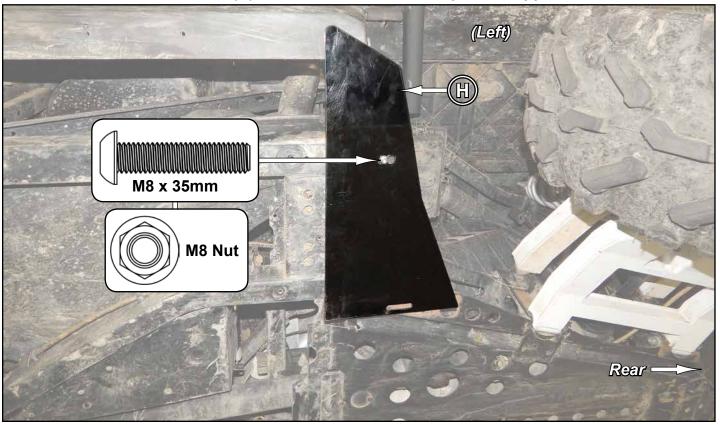

Keep all components removed from machine. Gently flip machine onto its side and remove stock Skid Plates.

Install Left Rear Guard (H) with hardware shown. Repeat for opposite Guard.

Install Rear Center Plate (C) with hardware shown.