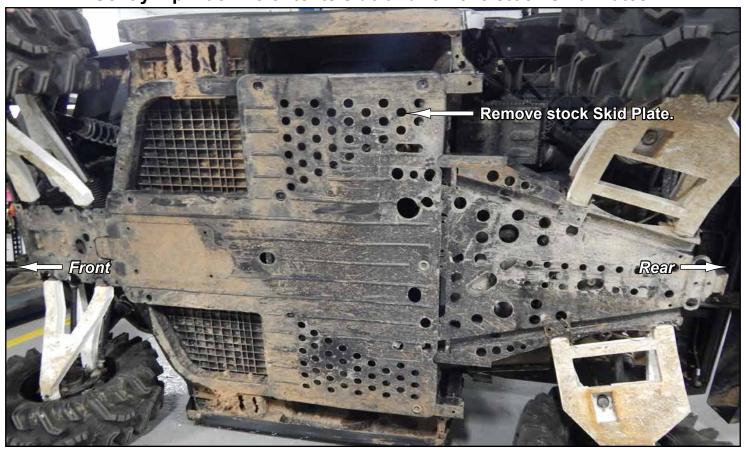

Keep all components removed from machine. Gently flip machine onto its side and remove stock Skid Plates.

Install Left Rear Guard (H) with hardware shown. Repeat for opposite Guard.

Install Rear Center Plate (C) with hardware shown.