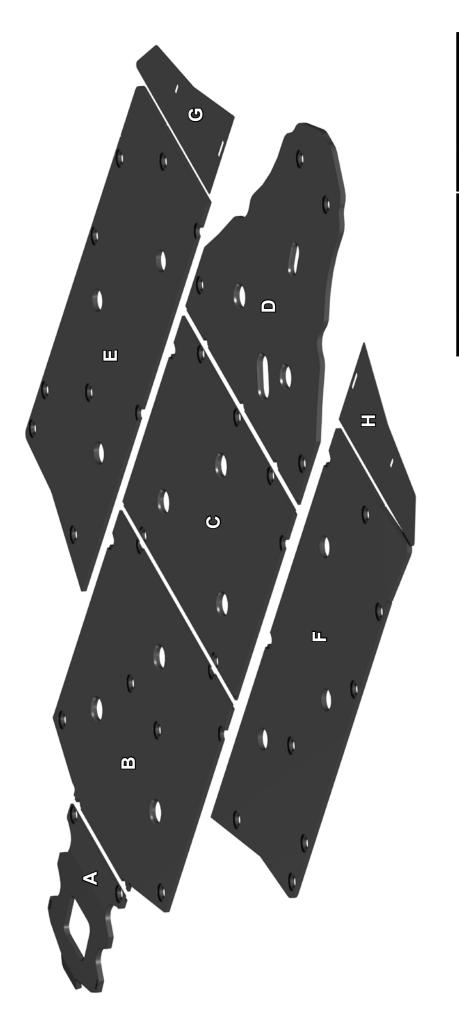

## **INSTALLATION INSTRUCTIONS**

Full Skid Plate: For Polaris Ranger XP® 900

Right Rear Guard Left Rear Guard Right Plate Description Left Plate ltem I വ ш Rear Center Plate Center Plate Description Front Plate Rear Plate O Ш

(kit contents continue on following pages)