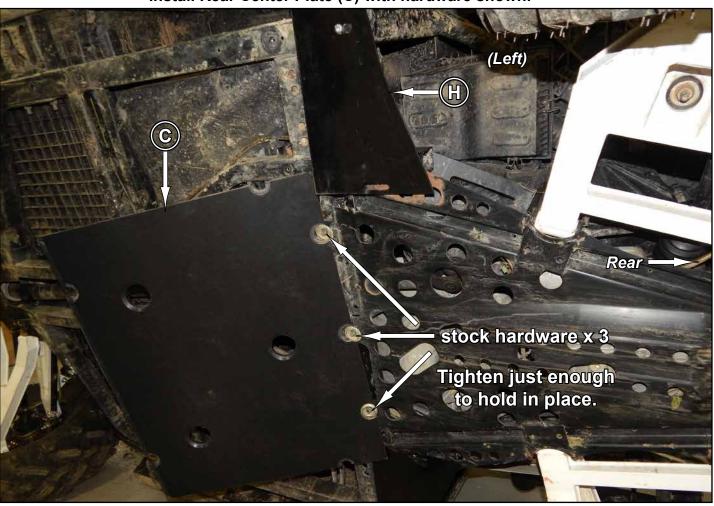

Keep all components removed from machine. Gently flip machine onto its side and remove stock Skid Plates.

Install Left Rear Guard (H) with hardware shown. Repeat for opposite Guard.

Install Rear Center Plate (C) with hardware shown.