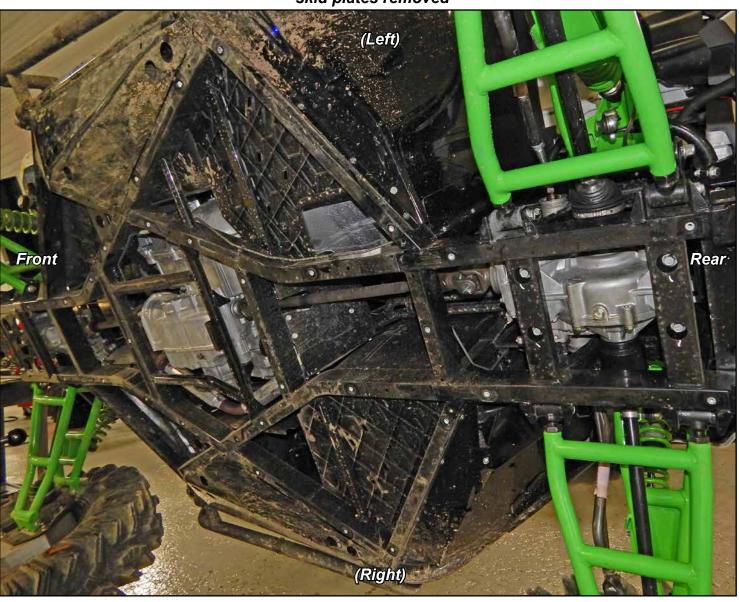

## skid plates removed

- Install provided Exhaust Wrap and Clamps to Exhaust in location shown. Note: soak Exhaust Wrap in water before applying.

- Install provided Heat Tape to Rear Plate (C) in location shown.