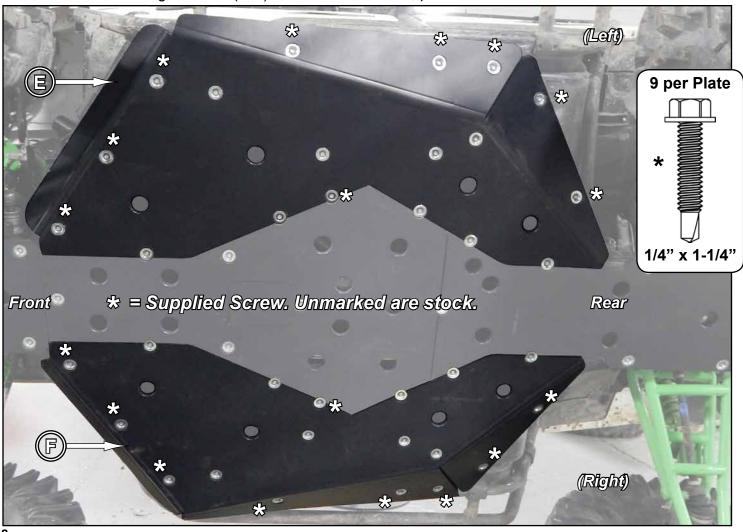

- Install Driver/Passenger Plates (E-F) with stock hardware, provided Bowl Washers, and hardware shown.