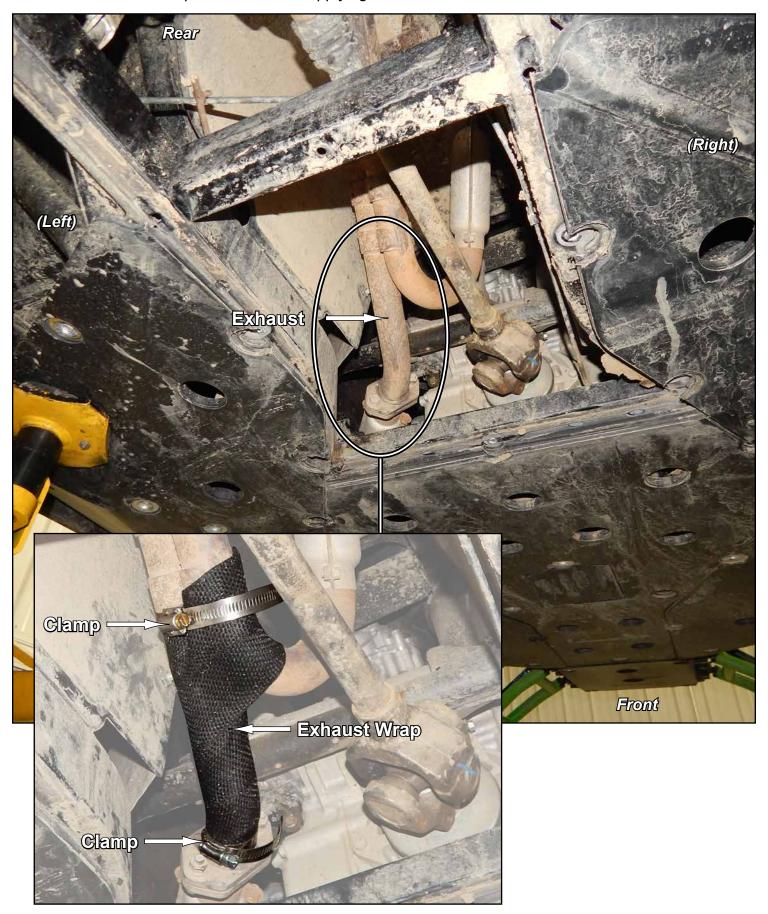

## skid plates removed

- Install provided Exhaust Wrap and Clamps to Exhaust in location shown. Note: soak Exhaust Wrap in water before applying.

- Install provided Heat Tape to Rear Plate (C) in location shown.