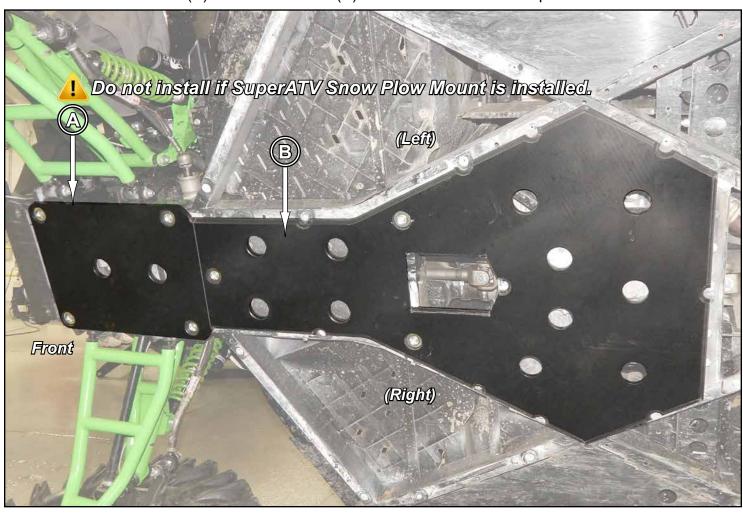

- Install Snow Plow Plate (A) and Middle Plate (B) with stock hardware and provided Bowl Washers.

- Install Rear Plate (C) with stock hardware and provided Bowl Washers.

- Install Oil Drain Plate (D) with stock hardware and provided Bowl Washer.