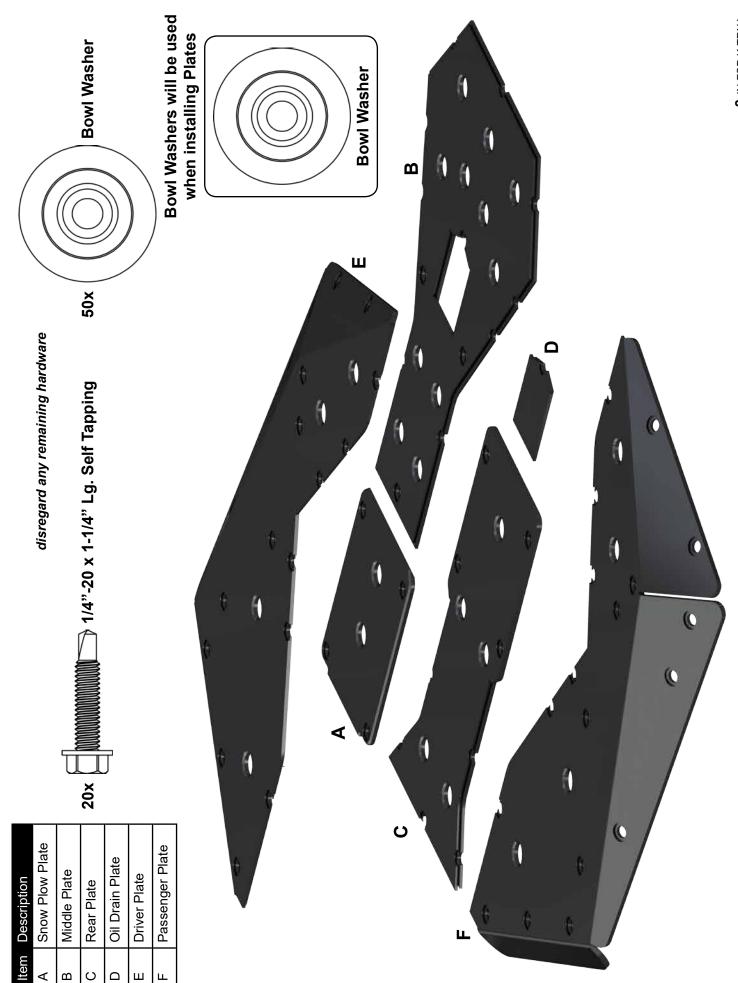

- Install Snow Plow Plate (A) and Middle Plate (B) with stock hardware and provided Bowl Washers.

- Install Rear Plate (C) with stock hardware and provided Bowl Washers.

- Install Oil Drain Plate (D) with stock hardware and provided Bowl Washer.

- Install Driver/Passenger Plates (E-F) with stock hardware, provided Bowl Washers, and hardware shown.