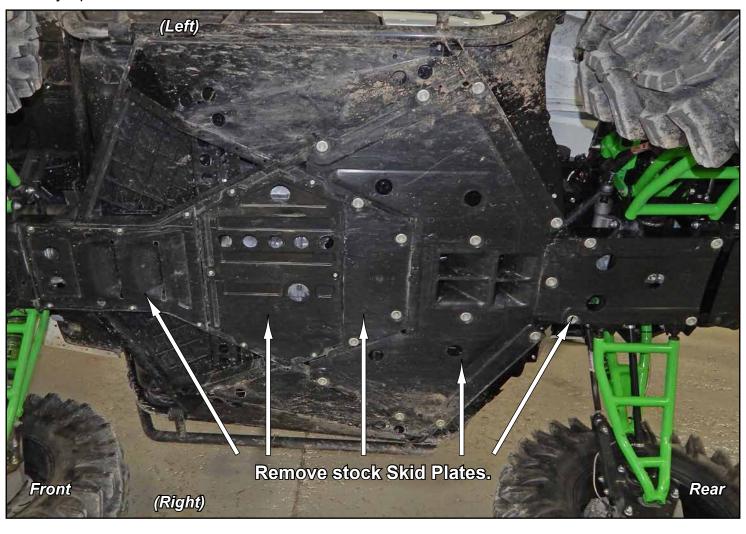

Thank You For Choosing

- Gently flip machine onto its side and remove stock Skid Plates.