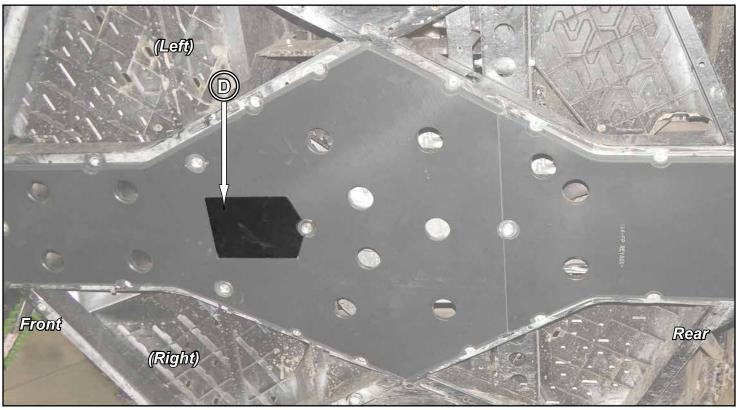

- Install Snow Plow Plate (A) and Middle Plate (B) with stock hardware and provided Bowl Washers.

- Install Rear Plate (C) with stock hardware and provided Bowl Washers.

- Install Oil Drain Plate (D) with stock hardware and provided Bowl Washer.