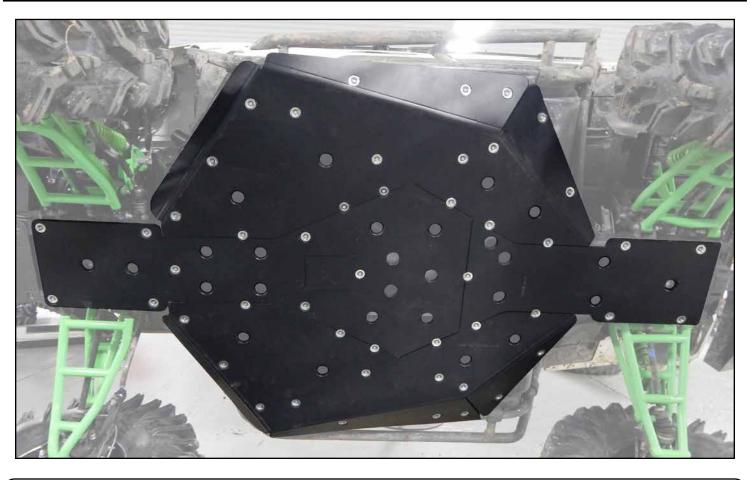

## INSTALLATION INSTRUCTIONS

Full Skid Plate: for Kawasaki Teryx4™

- Install Snow Plow Plate (A) and Middle Plate (B) with stock hardware and provided Bowl Washers.

- Install Rear Plate (C) with stock hardware and provided Bowl Washers.

- Install Oil Drain Plate (D) with stock hardware and provided Bowl Washer.

- Install Driver/Passenger Plates (E-F) with stock hardware, provided Bowl Washers, and hardware shown.