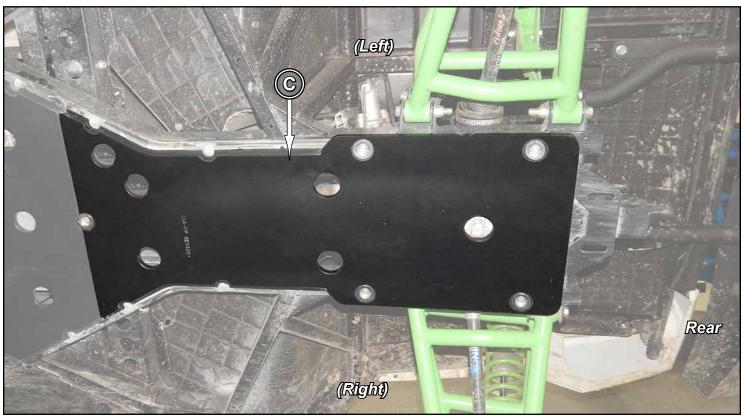

- Install Snow Plow Plate (A) and Middle Plate (B) with stock hardware and provided Bowl Washers.

- Install Rear Plate (C) with stock hardware and provided Bowl Washers.

- Install Oil Drain Plate (D) with stock hardware and provided Bowl Washer.