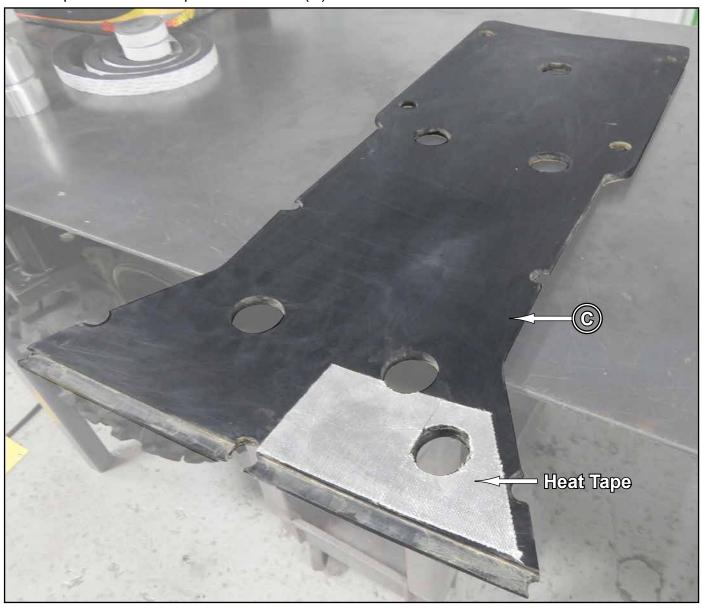

## skid plates removed

- Install provided Exhaust Wrap and Clamps to Exhaust in location shown. Note: soak Exhaust Wrap in water before applying.

- Install provided Heat Tape to Rear Plate (C) in location shown.