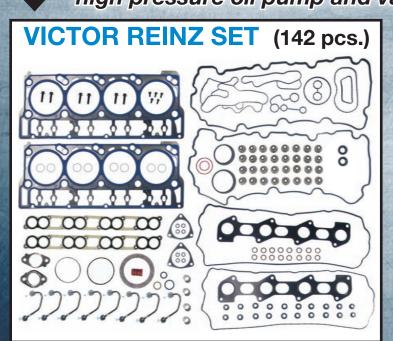

## Victor Reinz has the <u>MOST</u> <u>COMPLETE</u> head set for the Ford **6.4L** Power Stroke<sup>®</sup> engine!

Visit www.youtube.com/mahleclevite for more information.

The Victor Reinz set has more pieces – such as the lower valve cover and intake/exhaust manifold gaskets, o-rings, high pressure oil pump and valve stem seals, and more...

DEMAND THE

Pictured is Victor Reinz part # HS54657 ('08); HS54657A ('09) is also available.

\*Torque-to-Yield head bolts sold separately – giving you the flexibility of using OE equivalent replacement bolts (available from Victor Reinz) or replacing the OE bolts with aftermarket studs.