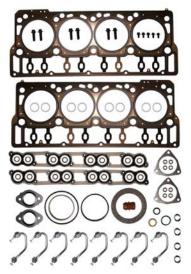

## OE SET (71 pcs.)

OE set includes the replacement bolts. See Torque-to-Yield\* note below.