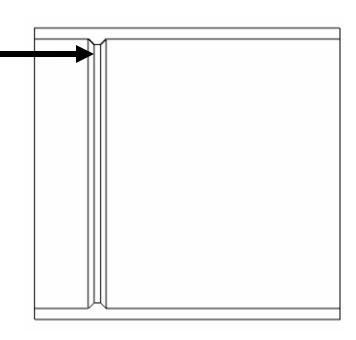

## 

Place clamp over top of internal ribbed section

Tighten clamp until spring is fully compressed