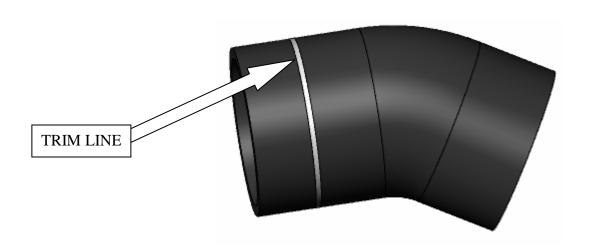

## $\underline{1407006-Boot}$

2003-2004 – vehicles will need to trim the boot along the cut line.

2005-2007 – Vehicles do NOT need to trim the boot.