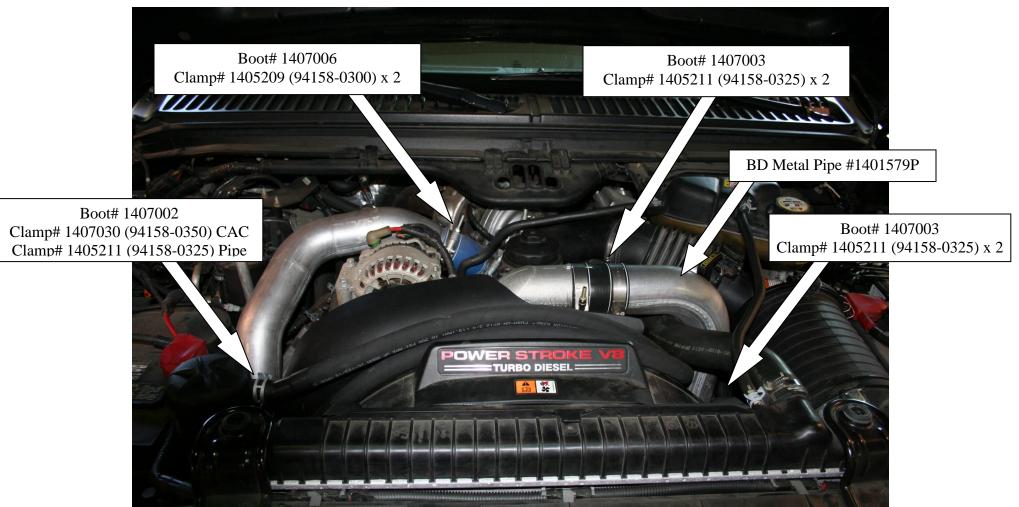

## 1047034/35 Boot and Clamp Kit 2003-2007 Ford 6L - Powerstroke

All supplied boots are of the finest quality in the industry and exceed factory specifications. The silicone boots use a 4ply high temperature Nomex fiber for increased high temperature strength and long term durability. As well the boots are lined with flurosilicone to prevent the oil from reducing the operational life. All the clamps are made of stainless steel, with the heavy duty clamps providing over 400 lbs of clamp force.

## 1047034