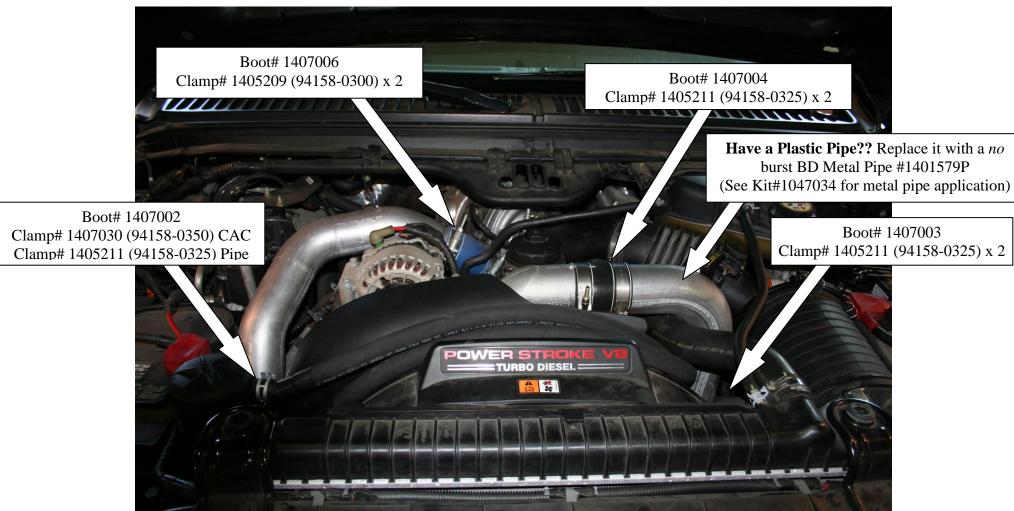

## 1047034/35 Boot and Clamp Kit 2003-2007 Ford 6L - Powerstroke

All supplied boots are of the finest quality in the industry and exceed factory specifications. The silicone boots use a 4ply high temperature Nomex fiber for increased high temperature strength and long term durability. As well the boots are lined with flurosilicone to prevent the oil from reducing the operational life. All the clamps are made of stainless steel, with the heavy duty clamps providing over 400 lbs of clamp force.

## 1047034